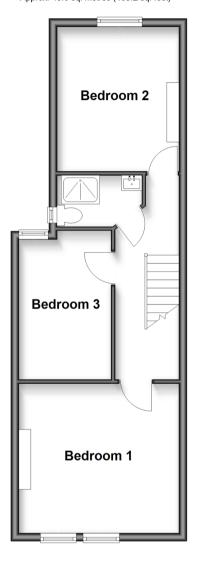

#### **FIRST FLOOR**

Landing

Bedroom 1: 13'4 x 11'10 (4.07m x 3.61m) Bedroom 2: 11'6 x 9'9 (3.51m x 2.97m) Bedroom 3: 11'9 x 7'3 (3.58m x 2.21m)

Bathroom

#### **First Floor** Approx. 43.6 sq. metres (469.2 sq. feet)