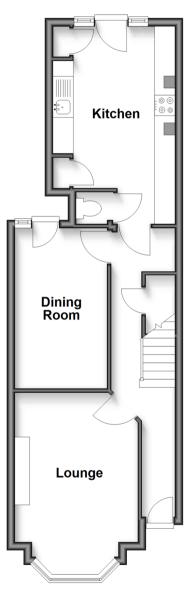

#### **GROUND FLOOR**

**Entrance Hallway** 

Lounge: 14'7 x 10'2 (4.45m x 3.10m) Dining Room: 12'2 x 7'4 (3.71m x 2.24m) **Kitchen**: 15'8 x 9'8 (4.78m x 2.95m)

Cloakroom

### **Ground Floor**

Approx. 44.6 sq. metres (480.3 sq. feet)

#### **First Floor** Approx. 43.6 sq. metres (469.2 sq. feet)