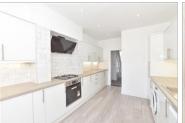

#### **GROUND FLOOR**

**Entrance Hallway** 

Lounge: 14'7 x 10'2 (4.45m x 3.10m) Dining Room: 12'2 x 7'4 (3.71m x 2.24m) **Kitchen**: 15'8 x 9'8 (4.78m x 2.95m)

Cloakroom