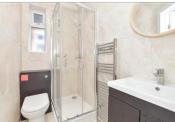

#### **FIRST FLOOR**

Landing

Bedroom 1: 13'4 x 11'10 (4.07m x 3.61m) Bedroom 2: 11'6 x 9'9 (3.51m x 2.97m) Bedroom 3: 11'9 x 7'3 (3.58m x 2.21m)

Bathroom