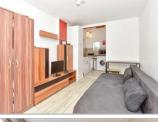

#### ANNEXE

Sitting Room/Kitchen Shower Room

#### FIRST FLOOR

Landing Lounge: 15'10 x 11'10 (4.83m x 3.62m) Dining Area: 10'5 x 8'10 (3.18m x 2.69m) Kitchen: 13'2 x 6'6 (4.02m x 1.98m) Cloakroom