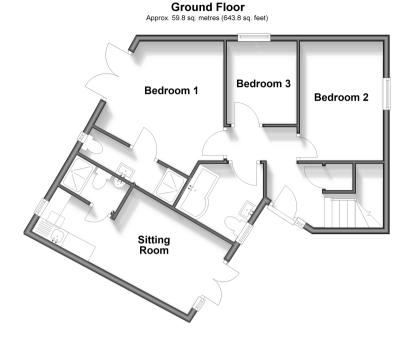

## Accommodation

#### **GROUND FLOOR**

Entrance Hallway Bedroom 1: 13'6 x 11'10 (4.12m x 3.61m) En-Suite Shower Room Bedroom 2: 11'10 x 8'4 (3.61m x 2.54m) Bedroom 3: 8'4 x 7'2 (2.54m x 2.19m) Bathroom

#### ANNEXE

Sitting Room/Kitchen Shower Room