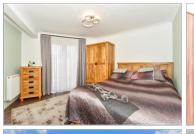

#### **GROUND FLOOR**

Entrance Hallway Bedroom 1: 13'6 x 11'10 (4.12m x 3.61m) En-Suite Shower Room Bedroom 2: 11'10 x 8'4 (3.61m x 2.54m) Bedroom 3: 8'4 x 7'2 (2.54m x 2.19m) Bathroom