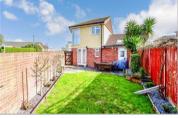

### OUTSIDE

Rear Garden Driveway

First Floor Approx. 44.8 sq. metres (482.5 sq. feet)