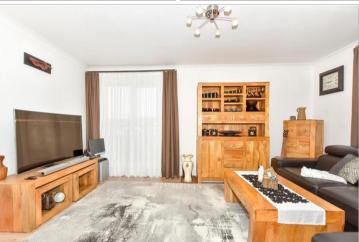

#### FIRST FLOOR

Landing Lounge: 15'10 x 11'10 (4.83m x 3.62m) Dining Area: 10'5 x 8'10 (3.18m x 2.69m) Kitchen: 13'2 x 6'6 (4.02m x 1.98m) Cloakroom