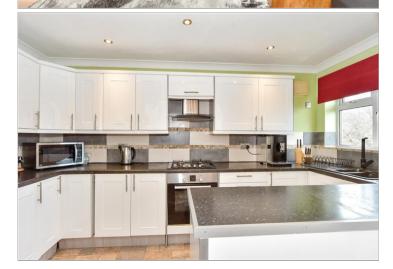

#### FIRST FLOOR

Landing Lounge: 15'10 x 11'10 (4.83m x 3.62m) Dining Area: 10'5 x 8'10 (3.18m x 2.69m) Kitchen: 13'2 x 6'6 (4.02m x 1.98m) Cloakroom