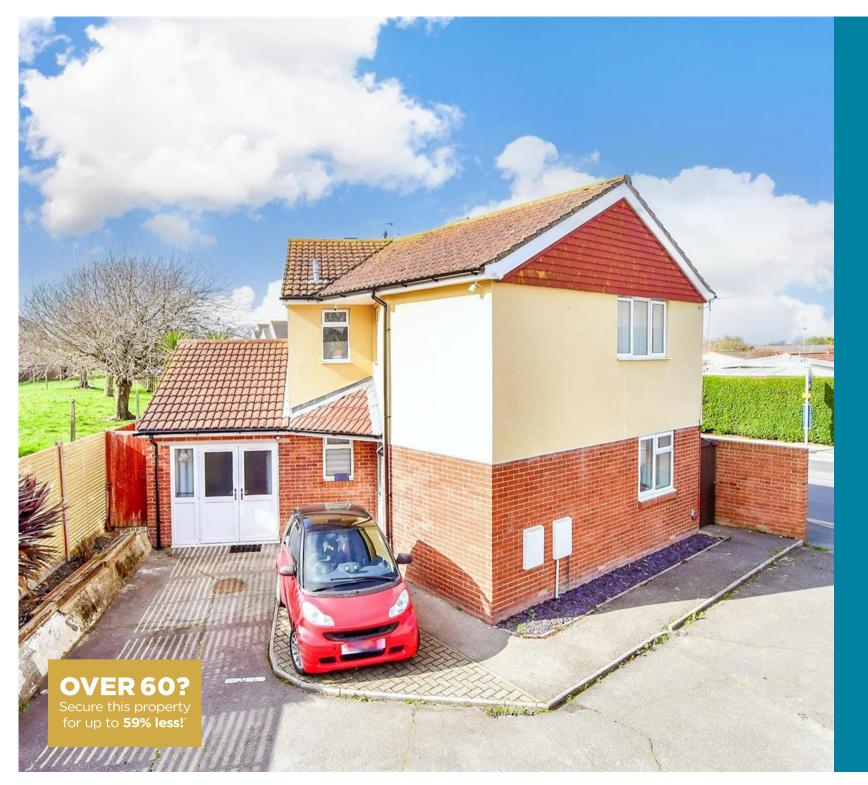

Price £450,000

Freehold

# 3x 📇 3x 🕂 2x 📇

Sea Breeze Gardens, Henderson Road, PO4

## **Main features**

- Off road parking with 3 allocated spaces
- No forward chain
- Separate annexe for versatile use
- Well presented throughout with modern decor
- Wonderful seaside location to enjoy the beach

### OUTSIDE

Rear Garden Driveway

First Floor Approx. 44.8 sq. metres (482.5 sq. feet)