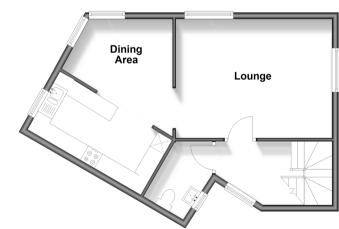

#### FIRST FLOOR

Landing Lounge: 15'10 x 11'10 (4.83m x 3.62m) Dining Area: 10'5 x 8'10 (3.18m x 2.69m) Kitchen: 13'2 x 6'6 (4.02m x 1.98m) Cloakroom

### OUTSIDE

Rear Garden Driveway

First Floor Approx. 44.8 sq. metres (482.5 sq. feet)