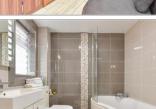

#### **GROUND FLOOR**

Entrance Hallway Bedroom 1: 13'6 x 11'10 (4.12m x 3.61m) En-Suite Shower Room Bedroom 2: 11'10 x 8'4 (3.61m x 2.54m) Bedroom 3: 8'4 x 7'2 (2.54m x 2.19m) Bathroom