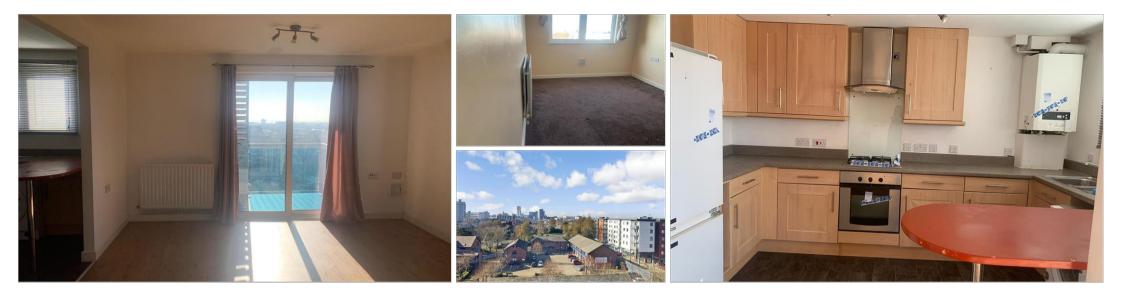

#### SIXTH FLOOR

Entrance Hallway Lounge: 17'2 x 13'1 (5.24m x 3.99m) Kitchen: 12'5 x 8'6 (3.79m x 2.59m) Bedroom 1: 17'5 x 9'11 (5.31m x 3.02m) Bedroom 2: 12'2 x 10'10 (3.71m x 3.30m) Bathroom OUTSIDE