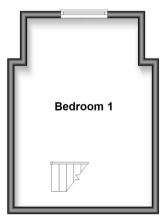

## FIRST FLOOR

Landing Bedroom 2: 10'11 x 10'2 (3.33m x 3.10m) Bedroom 3: 13'0 x 10'2 (3.97m x 3.10m) Shower Room

SECOND FLOOR Bedroom 1: 17'6 x 12'9 (5.34m x 3.89m)

#### First Floor Approx. 29.9 sg. metres (321.7 sg. feet)

Second Floor Approx. 20.3 sq. metres (218.2 sq. feet)