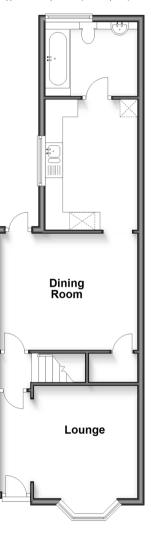

## Accommodation

#### GROUND FLOOR

Lounge: 13'0 x 10'3 (3.97m x 3.13m) Dining Room: 13'0 x 10'10 (3.97m x 3.30m) Kitchen: 12'1 x 8'8 (3.69m x 2.64m) Bathroom

### OUTSIDE

Rear Garden

Ground Floor Approx. 45.8 sq. metres (493.1 sq. feet)

#### First Floor Approx. 29.9 sg. metres (321.7 sg. feet)

Second Floor Approx. 20.3 sq. metres (218.2 sq. feet)