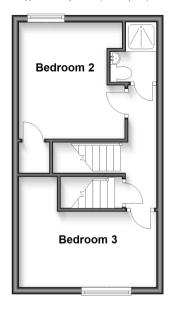

## FIRST FLOOR

Landing Bedroom 2: 10'11 x 10'2 (3.33m x 3.10m) Bedroom 3: 13'0 x 10'2 (3.97m x 3.10m) Shower Room

SECOND FLOOR Bedroom 1: 17'6 x 12'9 (5.34m x 3.89m)

#### First Floor Approx. 29.9 sg. metres (321.7 sg. feet)

Second Floor Approx. 20.3 sq. metres (218.2 sq. feet)