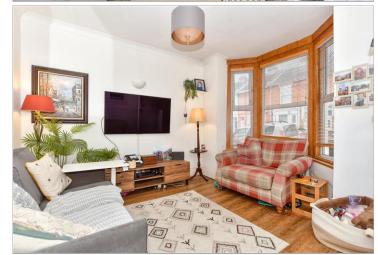

#### GROUND FLOOR

Lounge: 13'0 x 10'3 (3.97m x 3.13m) Dining Room: 13'0 x 10'10 (3.97m x 3.30m) Kitchen: 12'1 x 8'8 (3.69m x 2.64m) Bathroom