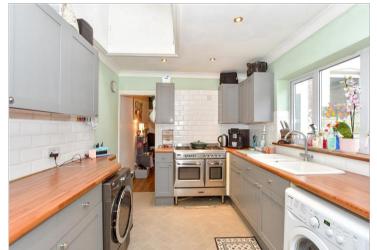

#### GROUND FLOOR

Lounge: 13'0 x 10'3 (3.97m x 3.13m) Dining Room: 13'0 x 10'10 (3.97m x 3.30m) Kitchen: 12'1 x 8'8 (3.69m x 2.64m) Bathroom