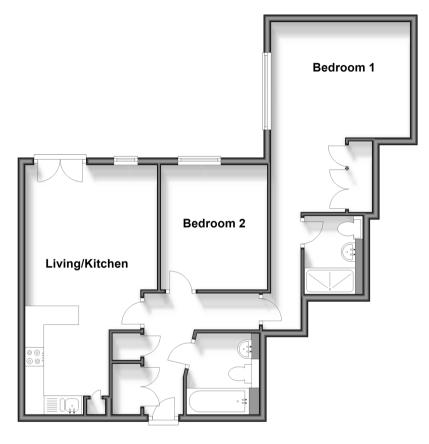

## **Accommodation**

#### THIRD FLOOR

Entrance Hallway

Living Room/Kitchen: 23'6 x 9'11

(7.17m x 3.02m)

Bedroom 1: 22'9 maximum x 10'6 maximum (6.94m x 3.20m)

En-Suite:  $8'9 \times 7'11 (2.67m \times 2.41m)$ 

Bedroom 2: 10'9 x 10'7 (3.28m x 3.23m)

Bathroom

#### **OUTSIDE**

Communal Gardens
Allocated Parking

## Third Floor

Approx. 66.4 sq. metres (714.2 sq. feet)