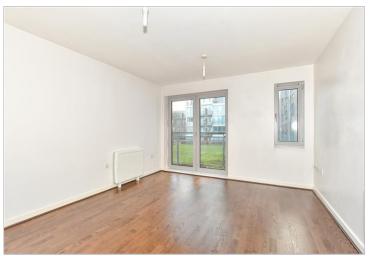

#### THIRD FLOOR

Entrance Hallway

Living Room/Kitchen: 23'6 x 9'11

(7.17m x 3.02m)

Bedroom 1: 22'9 maximum x 10'6 maximum (6.94m x 3.20m)

En-Suite:  $8'9 \times 7'11 (2.67m \times 2.41m)$ 

Bedroom 2: 10'9 x 10'7 (3.28m x 3.23m)