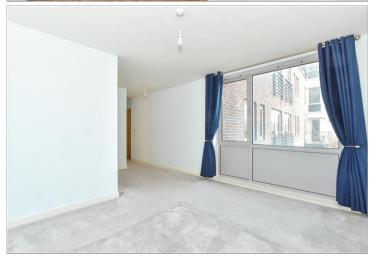

#### THIRD FLOOR

Entrance Hallway

Living Room/Kitchen: 23'6 x 9'11

(7.17m x 3.02m)

Bedroom 1: 22'9 maximum x 10'6 maximum (6.94m x 3.20m)

En-Suite:  $8'9 \times 7'11 (2.67m \times 2.41m)$ 

Bedroom 2: 10'9 x 10'7 (3.28m x 3.23m)