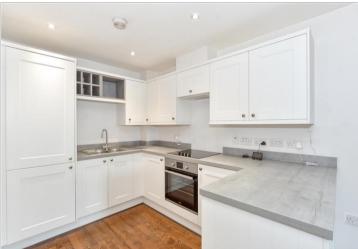

#### THIRD FLOOR

Entrance Hallway

Living Room/Kitchen: 23'6 x 9'11

(7.17m x 3.02m)

Bedroom 1: 22'9 maximum x 10'6 maximum (6.94m x 3.20m)

En-Suite:  $8'9 \times 7'11 (2.67m \times 2.41m)$ 

Bedroom 2: 10'9 x 10'7 (3.28m x 3.23m)