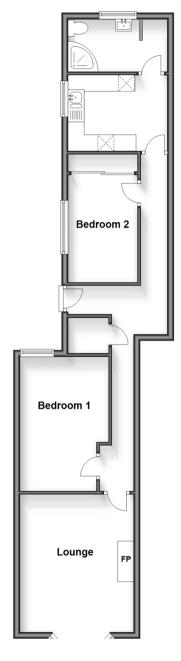

# **Accommodation**

#### **GROUND FLOOR**

Entrance Hallway

Lounge: 13'10 x 11'8 (4.22m x

3.56m)

Bedroom 1: 13'10 x 9'5 (4.22m x

2.87m)

Bedroom 2: 12'5 x 6'10 (3.79m x

2.08m)

**Kitchen**: 10'1 x 7'7 (3.08m x 2.31m)

Bathroom

#### **Ground Floor**

Approx. 61.6 sq. metres (662.9 sq. feet)