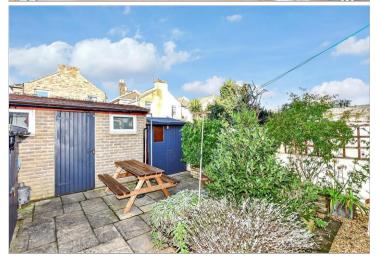

**Price £260,000** 

Leasehold

2x 🕮 1x 🚅 1x 🕮

Lowcay Road, Southsea, Hampshire, PO5









### Main features

- Own entrance
- Private enclosed rear garden
- Spacious and bright throughout
- Requested tree-lined street in Southsea
- Central location close to shops and amenities

# **Accommodation**

#### **GROUND FLOOR**

Entrance Hallway

Lounge: 13'10 x 11'8 (4.22m x

3.56m)

Bedroom 1: 13'10 x 9'5 (4.22m x

2.87m)

Bedroom 2: 12'5 x 6'10 (3.79m x

2.08m)

**Kitchen**: 10'1 x 7'7 (3.08m x 2.31m)

Bathroom

# **OUTSIDE**

Private Rear Garden

#### **Ground Floor**

Approx. 61.6 sq. metres (662.9 sq. feet)



## Call Southsea - 023 9229 6396 ■ cubittandwest.co.uk

- Legal advice should be taken to verify fixtures/fittings, planning, alterations and/or lease details
- Appliances & services are untested, dimensions are approximate and floor plans are not to scale
- Through a Hom