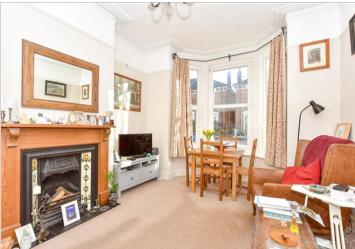

#### **GROUND FLOOR**

Entrance Hallway

Lounge: 13'10 x 11'8 (4.22m x

3.56m)

Bedroom 1: 13'10 x 9'5 (4.22m x

2.87m)

Bedroom 2: 12'5 x 6'10 (3.79m x

2.08m)