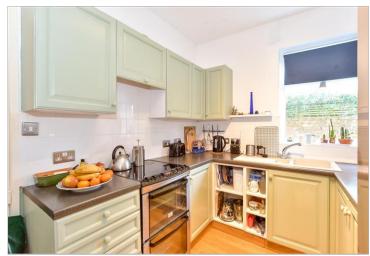

**Price £260,000** 

Leasehold

2x 🕮 1x 🚅 1x 🕮

Lowcay Road, Southsea, Hampshire, PO5









### Main features

- Own entrance
- Private enclosed rear garden
- Spacious and bright throughout
- Requested tree-lined street in Southsea
- Central location close to shops and amenities

# **Accommodation**

#### **GROUND FLOOR**

Entrance Hallway

Lounge: 13'10 x 11'8 (4.22m x

3.56m)

Bedroom 1: 13'10 x 9'5 (4.22m x

2.87m)

Bedroom 2: 12'5 x 6'10 (3.79m x

2.08m)

**Kitchen**: 10'1 x 7'7 (3.08m x 2.31m)

Bathroom

# **OUTSIDE**

Private Rear Garden

#### **Ground Floor**

Approx. 61.6 sq. metres (662.9 sq. feet)



## Call Southsea - 023 9229 6396 ■ cubittandwest.co.uk

- Legal advice should be taken to verify fixtures/fittings, planning, alterations and/or lease details
- Appliances & services are untested, dimensions are approximate and floor plans are not to scale
- Through a