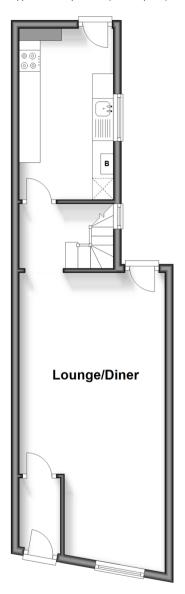

# Accommodation

### **GROUND FLOOR**

**Entrance Hallway** 

Lounge/Diner: 21'7 x 11'9 maximum

(6.58m x 3.58m)

**Kitchen**: 12'6 x 7'0 (3.81m x 2.14m)

### **Ground Floor**

Approx. 36.4 sq. metres (392.3 sq. feet)