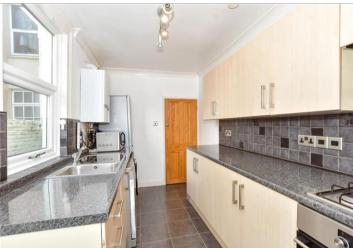

### **GROUND FLOOR**

**Entrance Hallway** 

Lounge/Diner: 21'7 x 11'9 maximum

(6.58m x 3.58m)

**Kitchen**: 12'6 x 7'0 (3.81m x 2.14m)