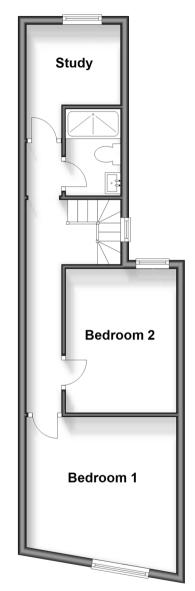

# Accommodation

## **FIRST FLOOR**

Landing

Bedroom 1: 12'4 x 11'2 (3.76m x

3.41m)

Bedroom 2: 10'1 x 9'3 (3.08m x

2.82m)

Study: 6'11 x 6'2 (2.11m x 1.88m)

Bathroom

#### First Floor

Approx. 37.5 sq. metres (403.5 sq. feet)