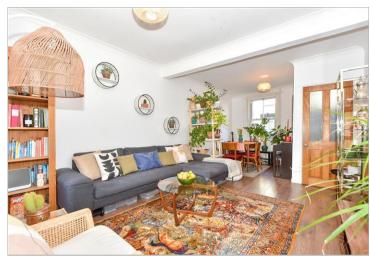

## Main features

- Private and sunny aspect enclosed rear garden
- Open plan living area
- Modern decor throughout
- **Great first time purchase**
- Central location close to everything Southsea has to offer

### **GROUND FLOOR**

**Entrance Hallway** 

Lounge/Diner: 21'7 x 11'9 maximum

(6.58m x 3.58m)

**Kitchen**: 12'6 x 7'0 (3.81m x 2.14m)