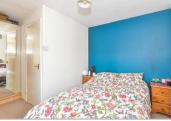

### FIRST FLOOR

Landing

Lounge: 17'5 x 14'9 maximum (5.31m x 4.50m)

Bedroom 3: 9'6 x 8'1 (2.90m x 2.47m)

Shower Room

### SECOND FLOOR

Landing

Bedroom 1: 12'5 x 9'2 (3.79m x 2.80m)

Bedroom 2: 9'4 x 8'6 minimum (2.85m x

2.59m) Bathroom