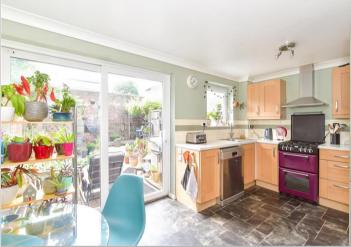

### **GROUND FLOOR**

Entrance Hallway

**Kitchen/Diner:** 14'8 x 12'6 maximum (4.47m x 3.81m)

Study: 10'7 x 5'10 (3.23m x 1.78m)