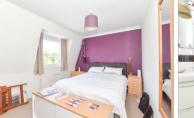

### SECOND FLOOR

Landing

Bedroom 1: 12'5 x 9'2 (3.79m x 2.80m)

Bedroom 2: 9'4 x 8'6 minimum (2.85m x

2.59m) Bathroom