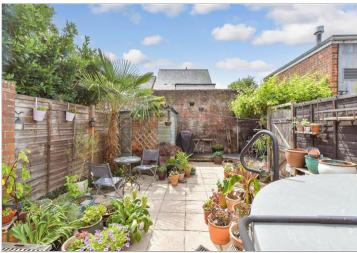

**Price** £325,000

**Freehold** 

3x ∰ 2x 🚅 1x 🕮

Belmont Street,
Southsea, Hampshire,
PO5















## **Main features**

- Sunny rear garden
- Chain Free
- Carport and off road parking
- Versatile and spacious accommodation
- Great central location and close to shops and restaurants

# First Floor Approx. 41.3 sq. metres (444.7 sq. feet)

**Bedroom 3** 

Lounge

Ground Floor
Approx. 26.2 sq. metres (282.1 sq. feet)

Second Floor
Approx. 38.7 sq. metres (416.8 sq. feet)



# **Accommodation**

### **GROUND FLOOR**

Entrance Hallway

**Kitchen/Diner:** 14'8 x 12'6 maximum (4.47m x 3.81m)

Study: 10'7 x 5'10 (3.23m x 1.78m)

### FIRST FLOOR

Landing

Lounge: 17'5 x 14'9 maximum (5.31m x 4.50m)

Bedroom 3: 9'6 x 8'1 (2.90m x 2.47m)

Shower Room

### SECOND FLOOR

Landing

Bedroom 1: 12'5 x 9'2 (3.79m x 2.80m)

Bedroom 2: 9'4 x 8'6 minimum (2.85m x

2.59m) Bathroom

### OUTSIDE

Rear Garde