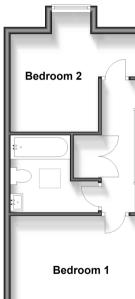

# First Floor Approx. 41.3 sq. metres (444.7 sq. feet)

**Bedroom 3** 

Lounge

Ground Floor
Approx. 26.2 sq. metres (282.1 sq. feet)

Second Floor
Approx. 38.7 sq. metres (416.8 sq. feet)

### SECOND FLOOR

Landing

Bedroom 1: 12'5 x 9'2 (3.79m x 2.80m)

Bedroom 2: 9'4 x 8'6 minimum (2.85m x

2.59m) Bathroom