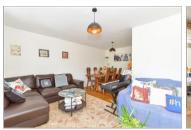

### FIRST FLOOR

Landing

Lounge: 17'5 x 14'9 maximum (5.31m x 4.50m)

Bedroom 3: 9'6 x 8'1 (2.90m x 2.47m)

Shower Room