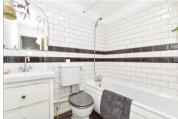

### SECOND FLOOR

Landing

Bedroom 1: 12'5 x 9'2 (3.79m x 2.80m)

Bedroom 2: 9'4 x 8'6 minimum (2.85m x

2.59m) Bathroom