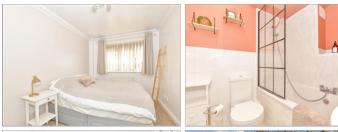

#### FIRST FLOOR

Entrance Hallway

Lounge/Kitchen: 23'4 x 9'1 (7.12m x

2.77m)

Bedroom: 13'0 x 8'5 (3.97m x

2.57m)

Bathroom