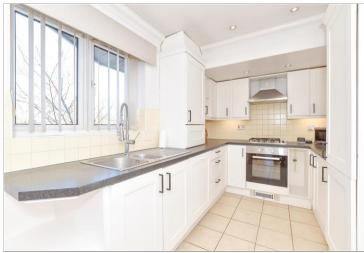

#### FIRST FLOOR

Entrance Hallway

Lounge/Kitchen: 23'4 x 9'1 (7.12m x

2.77m)

Bedroom: 13'0 x 8'5 (3.97m x

2.57m)

Bathroom