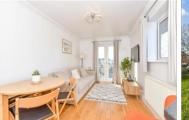

#### FIRST FLOOR

Entrance Hallway

Lounge/Kitchen: 23'4 x 9'1 (7.12m x

2.77m)

Bedroom: 13'0 x 8'5 (3.97m x

2.57m)

Bathroom