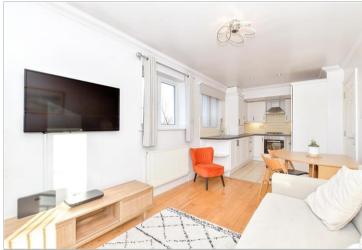

#### FIRST FLOOR

Entrance Hallway

Lounge/Kitchen: 23'4 x 9'1 (7.12m x

2.77m)

Bedroom: 13'0 x 8'5 (3.97m x

2.57m)

Bathroom