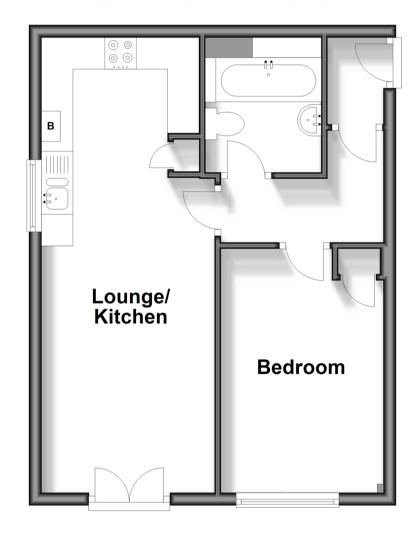

#### FIRST FLOOR

Entrance Hallway

Lounge/Kitchen: 23'4 x 9'1 (7.12m x

2.77m)

Bedroom: 13'0 x 8'5 (3.97m x

2.57m)

Bathroom

# **First Floor**

Approx. 39.2 sq. metres (422.1 sq. feet)