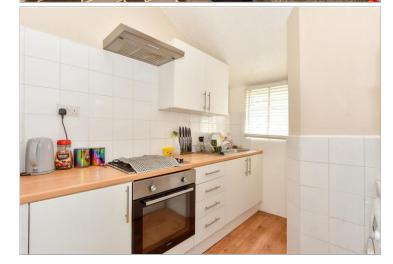

#### **GROUND FLOOR**

Entrance Hallway Bedroom: 11'8 x 11'4 (3.56m x 3.46m) Lounge: 14'4 x 9'2 (4.37m x 2.80m) Dining Room/Bedroom 2: 12'9 x 8'4 (3.89m x 2.54m) Kitchen: 8'7 x 7'8 (2.62m x 2.34m)

Bathroom Cloakroom