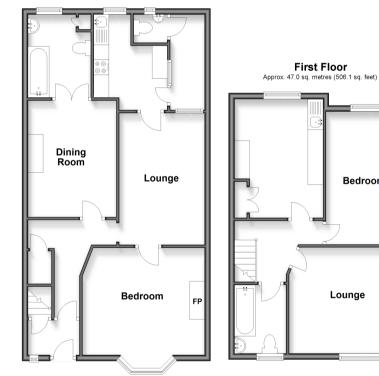

#### **Ground Floor** Approx. 65.8 sq. metres (708.5 sq. feet)

#### **GROUND FLOOR**

Entrance Hallway Bedroom: 11'8 x 11'4 (3.56m x 3.46m) Lounge: 14'4 x 9'2 (4.37m x 2.80m) Dining Room/Bedroom 2: 12'9 x 8'4 (3.89m x 2.54m) Kitchen: 8'7 x 7'8 (2.62m x 2.34m)

Bathroom Cloakroom

### **FIRST FLOOR**

Landing Lounge: 11'8 x 11'4 (3.56m x 3.46m) Bedroom: 14'3 x 8'2 (4.35m x 2.49m) Kitchen: 12'7 x 8'4 (3.84m x 2.54m) Bathroom: 7'5 x 5'7 (2.26m x 1.70m)