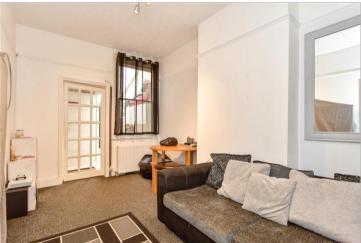

#### **GROUND FLOOR**

Entrance Hallway Bedroom: 11'8 x 11'4 (3.56m x 3.46m) Lounge: 14'4 x 9'2 (4.37m x 2.80m) Dining Room/Bedroom 2: 12'9 x 8'4 (3.89m x 2.54m) Kitchen: 8'7 x 7'8 (2.62m x 2.34m)

Bathroom Cloakroom

### **FIRST FLOOR**

Landing Lounge: 11'8 x 11'4 (3.56m x 3.46m) Bedroom: 14'3 x 8'2 (4.35m x 2.49m) Kitchen: 12'7 x 8'4 (3.84m x 2.54m) Bathroom: 7'5 x 5'7 (2.26m x 1.70m)