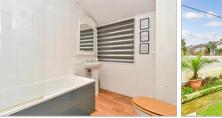

#### **GROUND FLOOR**

Entrance Hallway Bedroom: 11'8 x 11'4 (3.56m x 3.46m) Lounge: 14'4 x 9'2 (4.37m x 2.80m) Dining Room/Bedroom 2: 12'9 x 8'4 (3.89m x 2.54m) Kitchen: 8'7 x 7'8 (2.62m x 2.34m)

Bathroom Cloakroom

### **FIRST FLOOR**

Landing Lounge: 11'8 x 11'4 (3.56m x 3.46m) Bedroom: 14'3 x 8'2 (4.35m x 2.49m) Kitchen: 12'7 x 8'4 (3.84m x 2.54m) Bathroom: 7'5 x 5'7 (2.26m x 1.70m)