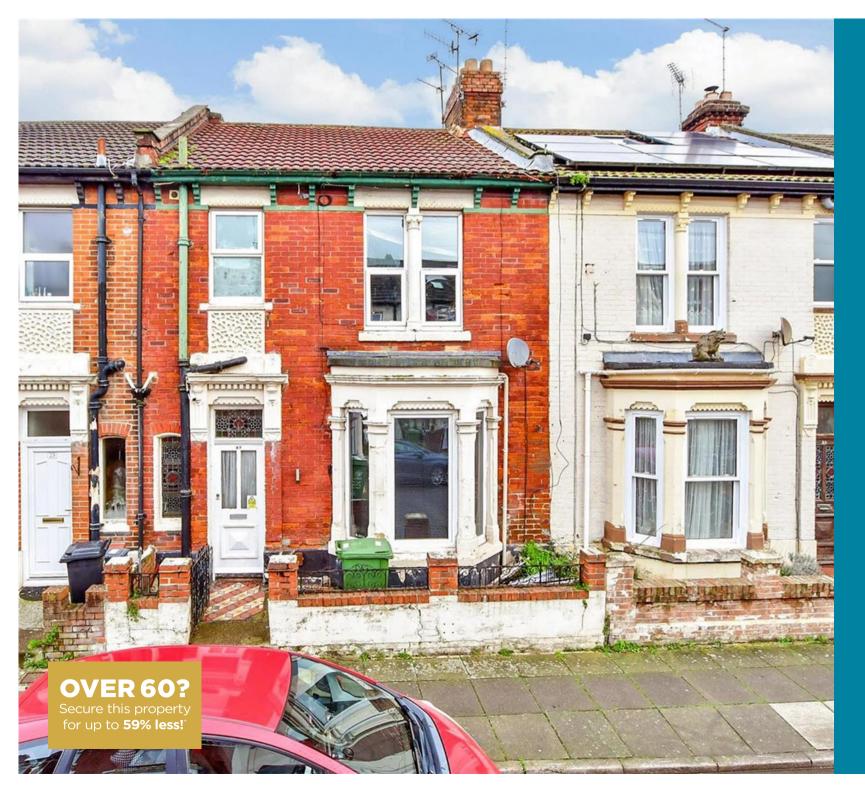

#### **GROUND FLOOR**

Entrance Hallway Bedroom: 11'8 x 11'4 (3.56m x 3.46m) Lounge: 14'4 x 9'2 (4.37m x 2.80m) Dining Room/Bedroom 2: 12'9 x 8'4 (3.89m x 2.54m) Kitchen: 8'7 x 7'8 (2.62m x 2.34m)

Bathroom Cloakroom

### **FIRST FLOOR**

Landing Lounge: 11'8 x 11'4 (3.56m x 3.46m) Bedroom: 14'3 x 8'2 (4.35m x 2.49m) Kitchen: 12'7 x 8'4 (3.84m x 2.54m) Bathroom: 7'5 x 5'7 (2.26m x 1.70m)

Bedroom