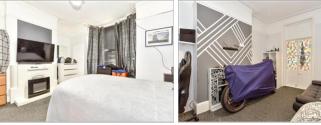

#### **GROUND FLOOR**

Entrance Hallway Bedroom: 11'8 x 11'4 (3.56m x 3.46m) Lounge: 14'4 x 9'2 (4.37m x 2.80m) Dining Room/Bedroom 2: 12'9 x 8'4 (3.89m x 2.54m) Kitchen: 8'7 x 7'8 (2.62m x 2.34m)

Bathroom Cloakroom

### **FIRST FLOOR**

Landing Lounge: 11'8 x 11'4 (3.56m x 3.46m) Bedroom: 14'3 x 8'2 (4.35m x 2.49m) Kitchen: 12'7 x 8'4 (3.84m x 2.54m) Bathroom: 7'5 x 5'7 (2.26m x 1.70m)