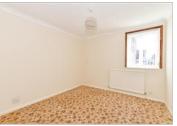

#### **GROUND FLOOR**

Entrance Hallway

**Lounge**: 19'7 x 10'0 (5.97m x

3.05m)

**Kitchen**: 10'5 x 7'2 (3.18m x 2.19m)

Bedroom 1: 12'6 x 10'5 (3.81m x

3.18m)

Bedroom 2: 10'6 x 9'7 (3.20m x

2.92m)

Shower Room: 7'5 x 6'2 (2.26m x

1.88m)