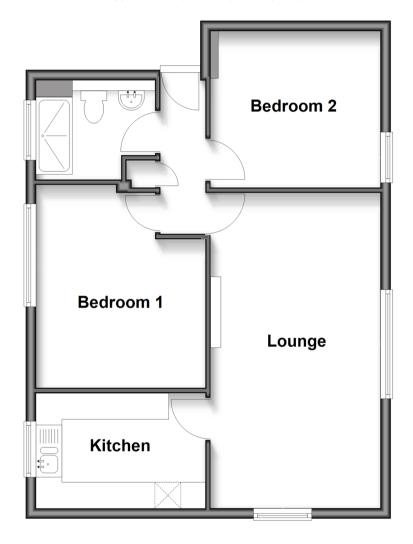

### **Accommodation**

#### **GROUND FLOOR**

Entrance Hallway

**Lounge**: 19'7 x 10'0 (5.97m x

3.05m)

**Kitchen**: 10'5 x 7'2 (3.18m x 2.19m)

Bedroom 1: 12'6 x 10'5 (3.81m x

3.18m)

Bedroom 2: 10'6 x 9'7 (3.20m x

2.92m)

Shower Room: 7'5 x 6'2 (2.26m x

1.88m)

#### **OUTSIDE**

Garage

Communal Garden

## **Ground Floor**

Approx. 57.7 sq. metres (621.4 sq. feet)