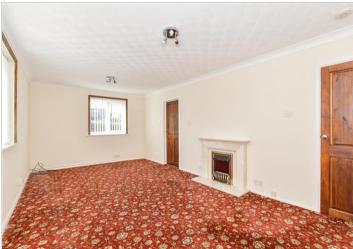

#### **GROUND FLOOR**

Entrance Hallway

**Lounge**: 19'7 x 10'0 (5.97m x

3.05m)

**Kitchen**: 10'5 x 7'2 (3.18m x 2.19m)

Bedroom 1: 12'6 x 10'5 (3.81m x

3.18m)

Bedroom 2: 10'6 x 9'7 (3.20m x

2.92m)

Shower Room: 7'5 x 6'2 (2.26m x

1.88m)