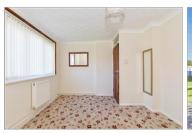

#### **GROUND FLOOR**

Entrance Hallway

**Lounge**: 19'7 x 10'0 (5.97m x

3.05m)

**Kitchen**: 10'5 x 7'2 (3.18m x 2.19m)

Bedroom 1: 12'6 x 10'5 (3.81m x

3.18m)

Bedroom 2: 10'6 x 9'7 (3.20m x

2.92m)

Shower Room: 7'5 x 6'2 (2.26m x

1.88m)