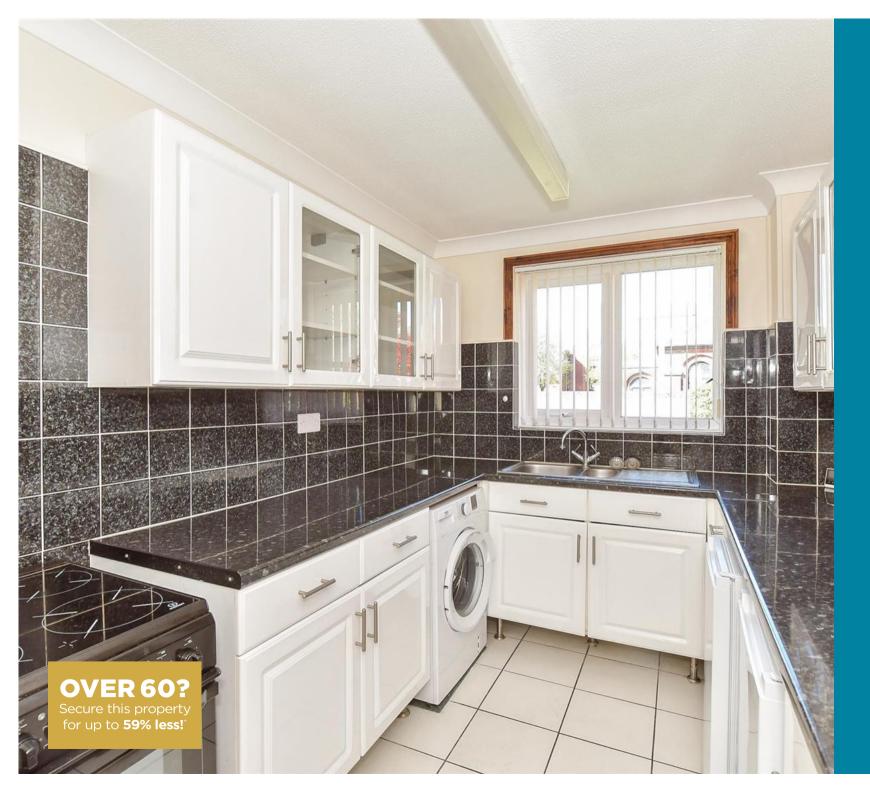

#### **GROUND FLOOR**

Entrance Hallway

**Lounge**: 19'7 x 10'0 (5.97m x

3.05m)

**Kitchen**: 10'5 x 7'2 (3.18m x 2.19m)

Bedroom 1: 12'6 x 10'5 (3.81m x

3.18m)

Bedroom 2: 10'6 x 9'7 (3.20m x