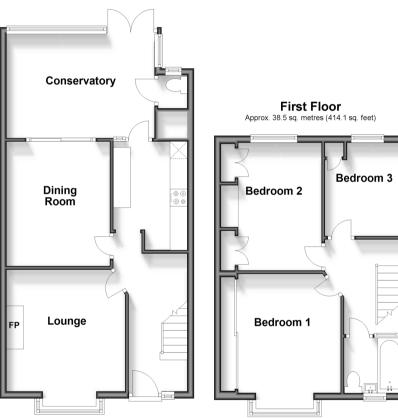

#### **GROUND FLOOR**

Entrance Hallway

Lounge: 11'7 x 11'3 (3.53m x 3.43m) Dining Room: 11'11 x 9'9 (3.63m x 2.97m) Kitchen: 10'7 x 6'10 (3.23m x 2.08m) Conservatory: 14'0 x 9'9 (4.27m x 2.97m) Separate Toilet

## FIRST FLOOR

Landing

 $\begin{array}{l} \mbox{Bedroom 1: } 14'4 \times 9'0 \ (4.37m \times 2.75m) \\ \mbox{Bedroom 2: } 12'0 \times 8'2 \ (3.66m \times 2.49m) \\ \mbox{Bedroom 3: } 8'10 \times 7'3 \ (2.69m \times 2.21m) \\ \mbox{Bathroom: } 5'6 \times 5'3 \ (1.68m \times 1.60m) \end{array}$ 

#### OUTSIDE

Front Forecourt Rear Garden