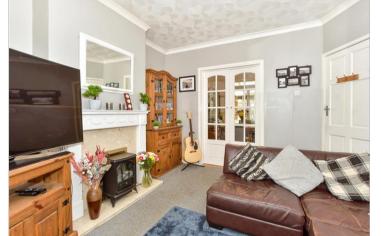

#### **GROUND FLOOR**

Entrance Hallway

Lounge: 11'7 x 11'3 (3.53m x 3.43m) Dining Room: 11'11 x 9'9 (3.63m x 2.97m) Kitchen: 10'7 x 6'10 (3.23m x 2.08m) Conservatory: 14'0 x 9'9 (4.27m x 2.97m) Separate Toilet