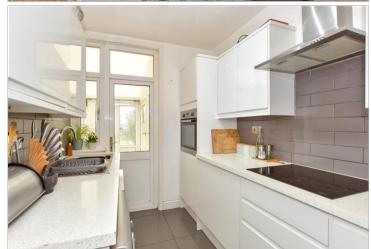

#### **GROUND FLOOR**

Entrance Hallway

Lounge: 11'7 x 11'3 (3.53m x 3.43m) Dining Room: 11'11 x 9'9 (3.63m x 2.97m) Kitchen: 10'7 x 6'10 (3.23m x 2.08m) Conservatory: 14'0 x 9'9 (4.27m x 2.97m) Separate Toilet