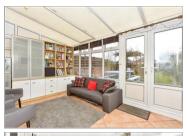

#### **GROUND FLOOR**

Entrance Hallway

Lounge: 11'7 x 11'3 (3.53m x 3.43m) Dining Room: 11'11 x 9'9 (3.63m x 2.97m) Kitchen: 10'7 x 6'10 (3.23m x 2.08m) Conservatory: 14'0 x 9'9 (4.27m x 2.97m) Separate Toilet