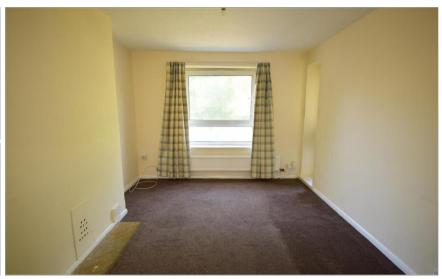

### FIRST FLOOR

**Entrance Hallway** 

Lounge: 15'10 x 10'8 (4.83m x 3.25m) Kitchen: 10'8 x 9'8 (3.25m x 2.95m) Bedroom 1: 11'8 x 10'8 (3.56m x 3.25m) Bathroom: 6'4 x 6'2 (1.93m x 1.88m)