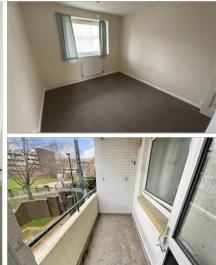

### FIRST FLOOR

**Entrance Hallway** 

Lounge: 15'10 x 10'8 (4.83m x 3.25m) Kitchen: 10'8 x 9'8 (3.25m x 2.95m) Bedroom 1: 11'8 x 10'8 (3.56m x 3.25m) Bathroom: 6'4 x 6'2 (1.93m x 1.88m)

### **OUTSIDE**

Communal Gardens