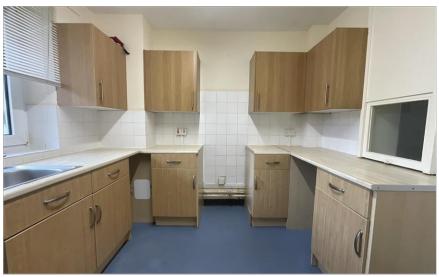

### FIRST FLOOR

**Entrance Hallway** 

Lounge: 15'10 x 10'8 (4.83m x 3.25m) Kitchen: 10'8 x 9'8 (3.25m x 2.95m) Bedroom 1: 11'8 x 10'8 (3.56m x 3.25m) Bathroom: 6'4 x 6'2 (1.93m x 1.88m)