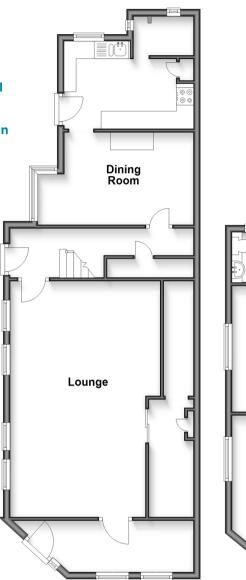

#### **GROUND FLOOR**

Entrance Hallway

Lounge: 22'1 x 15'1 (6.74m x 4.60m) Dining Room: 15'3 x 8'7 (4.65m x 2.62m) Kitchen: 12'5 x 8'1 (3.79m x 2.47m) Utility Area: 5'7 x 3'5 (1.70m x 1.04m)

#### OUTSIDE

Garage and Off Road Parking Rear Garden

**Ground Floor** 

Approx. 73.2 sq. metres (787.4 sq. feet)