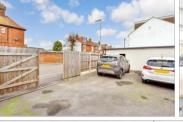

#### OUTSIDE

Garage and Off Road Parking Rear Garden

**Ground Floor** 

Approx. 73.2 sq. metres (787.4 sq. feet)