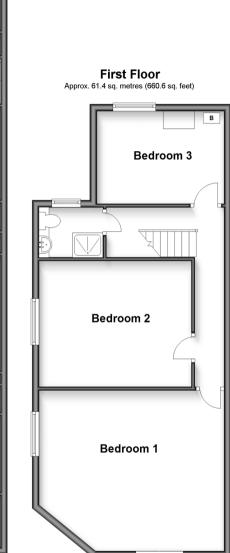

### FIRST FLOOR

Landing

Bedroom 1: 16'9 x 14'9 (5.11m x 4.50m) Bedroom 2: 14'1 x 11'7 (4.30m x 3.53m) Bedroom 3: 12'3 x 8'6 (3.74m x 2.59m) Shower Room