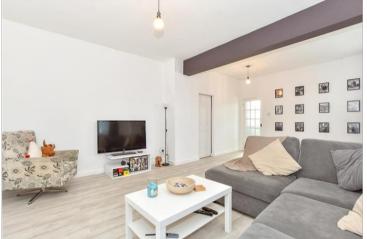

#### **GROUND FLOOR**

Entrance Hallway

Lounge: 22'1 x 15'1 (6.74m x 4.60m) Dining Room: 15'3 x 8'7 (4.65m x 2.62m) Kitchen: 12'5 x 8'1 (3.79m x 2.47m) Utility Area: 5'7 x 3'5 (1.70m x 1.04m)