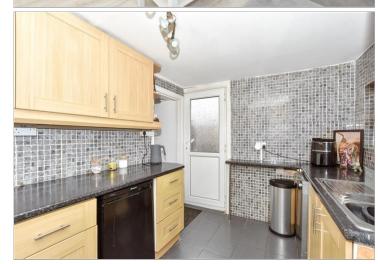

#### **GROUND FLOOR**

Entrance Hallway

Lounge: 22'1 x 15'1 (6.74m x 4.60m) Dining Room: 15'3 x 8'7 (4.65m x 2.62m) Kitchen: 12'5 x 8'1 (3.79m x 2.47m) Utility Area: 5'7 x 3'5 (1.70m x 1.04m)