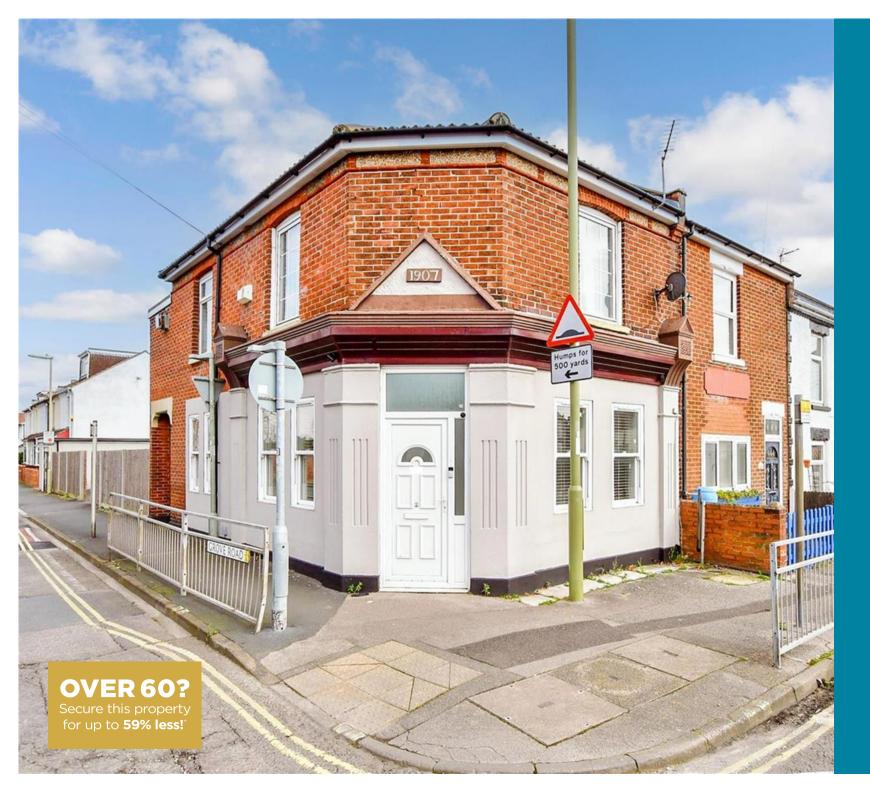

Guide Price £269,500

Freehold

3x 🕮 1x 🕂 2x 🖽

San Diego Road, Gosport, Hampshire, PO12

# **Main features**

- Corner house with spacious rooms
- Gated garden with drive for 3-4 vehicles and separate garage
- Within walking distance to the local schools
- Situated close to shops, pubs and on the bus routes
- A must view property