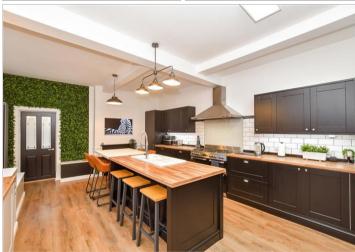

### **GROUND FLOOR**

**Entrance Hallway** 

Lounge:  $17'0 \times 14'5 (5.19m \times 4.40m)$ Kitchen/Dining Area:  $22'2 \times 14'5 (6.76m \times 4.40m)$ 

4.40m)

Utility: 14'6 x 7'4 (4.42m x 2.24m)

Cloakrom