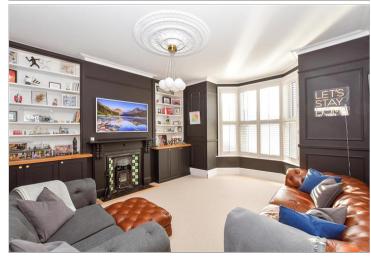

### **GROUND FLOOR**

**Entrance Hallway** 

Lounge:  $17'0 \times 14'5 (5.19m \times 4.40m)$ Kitchen/Dining Area:  $22'2 \times 14'5 (6.76m \times 4.40m)$ 

4.40m)

Utility: 14'6 x 7'4 (4.42m x 2.24m)

Cloakrom