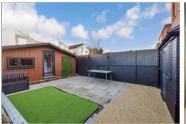

**Price £400,000** 

**Freehold** 

3x ∰ 1x 🚅 1x 🕮

Laburnum Grove,
Portsmouth, Hampshire,
PO2

cubitt west
Helping you move forwards













# Main features

- Immaculately presented family home
- **■** High specification finish throughout
- Desirable open plan kitchen/dining area
- Spacious utility and additional summer house
- Modern 4 piece bathroom suite and downstairs cloakroom

# **Accommodation**

### **GROUND FLOOR**

**Entrance Hallway** 

Lounge:  $17'0 \times 14'5 (5.19m \times 4.40m)$ Kitchen/Dining Area:  $22'2 \times 14'5 (6.76m \times 4.40m)$ 

4.40m)

Utility: 14'6 x 7'4 (4.42m x 2.24m)

Cloakrom

### FIRST FLOOR

Landing

Bedroom 1: 17'4 x 14'4 (5.29m x 4.37m) Bedroom 2: 11'2 x 10'9 (3.41m x 3.28m) Bedroom 3: 11'2 x 10'1 (3.41m x 3.08m) Bathroom: 8'3 x 7'10 (2.52m x 2.39m)

### OUTSIDE

Off Road Parking Rear Garden

# Utility Room Lounge

**Ground Floor** 

Approx. 70.6 sq. metres (759.7 sq. feet)