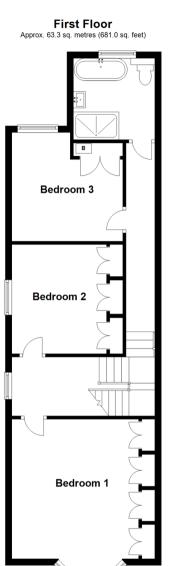

### FIRST FLOOR

Landing

Bedroom 1: 17'4 x 14'4 (5.29m x 4.37m) Bedroom 2: 11'2 x 10'9 (3.41m x 3.28m) Bedroom 3: 11'2 x 10'1 (3.41m x 3.08m) Bathroom: 8'3 x 7'10 (2.52m x 2.39m)

# Utility Room Lounge

**Ground Floor** 

Approx. 70.6 sq. metres (759.7 sq. feet)

Total area: approx. 133.8 sq. metres (1440.7 sq. feet)