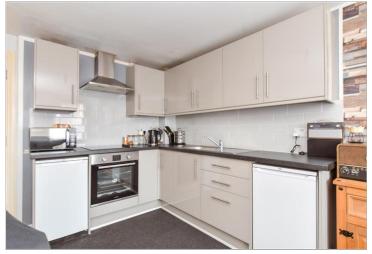

### **GROUND FLOOR**

**Entrance Hallway** 

**Lounge/Kitchen**: 15'3 x 10'10 (4.65m

x 3.30m)

Bathroom

Bedroom 1: 13'3 x 8'6 (4.04m x

2.59m)

Bedroom 2: 7'7 x 7'6 (2.31m x