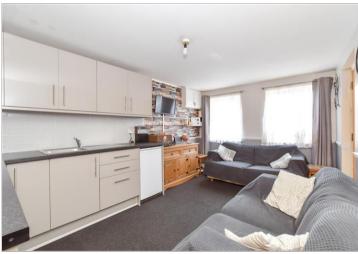

### **GROUND FLOOR**

**Entrance Hallway** 

**Lounge/Kitchen**: 15'3 x 10'10 (4.65m

x 3.30m)

Bathroom

Bedroom 1: 13'3 x 8'6 (4.04m x

2.59m)

Bedroom 2: 7'7 x 7'6 (2.31m x