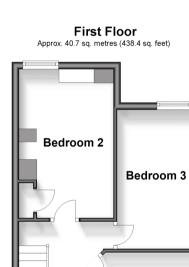

#### **FIRST FLOOR**

Landing

Bedroom 1: 13'7 x 8'8 (4.14m x 2.64m) Bedroom 2: 12'8 x 7'0 (3.86m x 2.14m) Bedroom 3: 11'11 x 10'7 (3.63m x 3.23m)

Bathroom