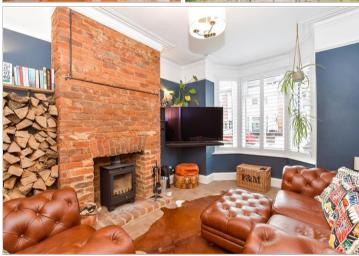

# Main features

- Beautifully renovated home in popular Baffin's
- Modern open plan kitchen
- Separate living spaces on the ground floor
- Private rear garden
- Ideal purchase for a young family

### **GROUND FLOOR**

**Entrance Hallway** 

Lounge: 11'10 x 10'7 (3.61m x 3.23m) Dining Area: 13'6 x 8'7 (4.12m x 2.62m) **Kitchen Area**: 12'9 x 7'0 (3.89m x 2.14m) Conservatory: 12'8 x 7'1 (3.86m x 2.16m)