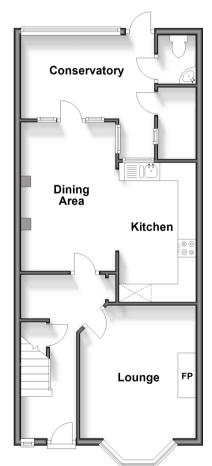

## **Ground Floor** Approx. 55.4 sq. metres (596.4 sq. feet)

### **GROUND FLOOR**

**Entrance Hallway** 

Lounge: 11'10 x 10'7 (3.61m x 3.23m) Dining Area: 13'6 x 8'7 (4.12m x 2.62m) **Kitchen Area**: 12'9 x 7'0 (3.89m x 2.14m) Conservatory: 12'8 x 7'1 (3.86m x 2.16m)

Cloakroom

#### OUTSIDE

Front Forecourt Rear Garden