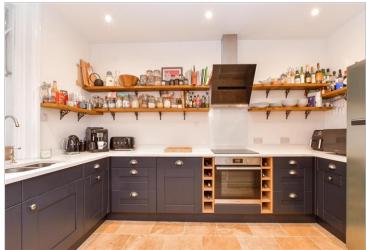

# Main features

- Beautifully renovated home in popular Baffin's
- Modern open plan kitchen
- Separate living spaces on the ground floor
- Private rear garden
- Ideal purchase for a young family

### **GROUND FLOOR**

**Entrance Hallway** 

Lounge: 11'10 x 10'7 (3.61m x 3.23m) Dining Area: 13'6 x 8'7 (4.12m x 2.62m) **Kitchen Area**: 12'9 x 7'0 (3.89m x 2.14m) Conservatory: 12'8 x 7'1 (3.86m x 2.16m)