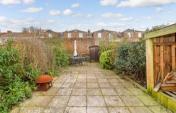

Price £300,000

**Freehold** 

3x ∰ 1x 🚅 2x 🕮

Chesterfield Road,
Portsmouth, Hampshire,
PO3

cubitt & west













# Main features

- Beautifully renovated home in popular Baffin's
- Modern open plan kitchen
- Separate living spaces on the ground floor
- Private rear garden
- Ideal purchase for a young family

## **Ground Floor** Approx. 55.4 sq. metres (596.4 sq. feet)





# Accommodation

### **GROUND FLOOR**

**Entrance Hallway** 

Lounge: 11'10 x 10'7 (3.61m x 3.23m) Dining Area: 13'6 x 8'7 (4.12m x 2.62m) **Kitchen Area**: 12'9 x 7'0 (3.89m x 2.14m) Conservatory: 12'8 x 7'1 (3.86m x 2.16m)

Cloakroom

#### **FIRST FLOOR**

Landing

Bedroom 1: 13'7 x 8'8 (4.14m x 2.64m) Bedroom 2: 12'8 x 7'0 (3.86m x 2.14m) Bedroom 3: 11'11 x 10'7 (3.63m x 3.23m)

Bathroom

#### OUTSIDE

Front Forecourt Rear Garden

## Call Portsmouth - 023 9266 1213 ■ cubittandwest.co.uk

- Legal advice should be taken to v