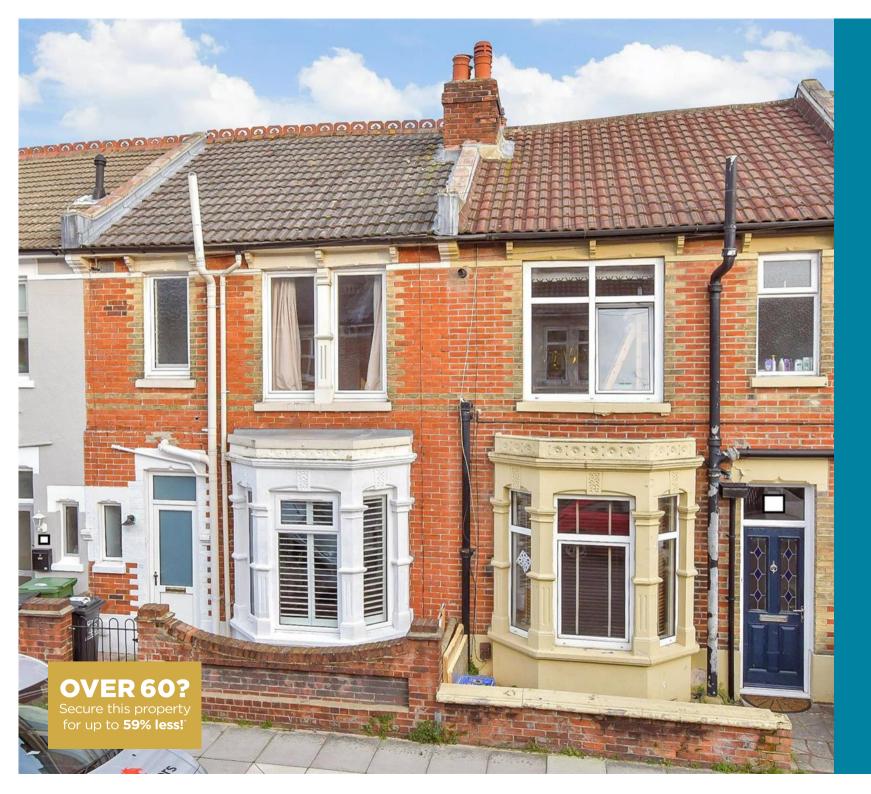

Price £300,000

**Freehold** 

3x ∰ 1x 🚅 2x 🕮

Chesterfield Road,
Portsmouth, Hampshire,
PO3

cubitt & west

# Main features

- Beautifully renovated home in popular Baffin's
- Modern open plan kitchen
- Separate living spaces on the ground floor
- Private rear garden
- Ideal purchase for a young family