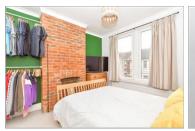

#### **FIRST FLOOR**

Landing

Bedroom 1: 13'7 x 8'8 (4.14m x 2.64m) Bedroom 2: 12'8 x 7'0 (3.86m x 2.14m) Bedroom 3: 11'11 x 10'7 (3.63m x 3.23m)

Bathroom

**Bedroom 1**