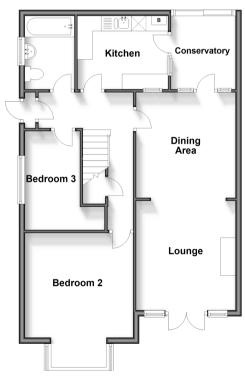

#### **GROUND FLOOR**

Entrance Hallway

Lounge: 11'10 x 10'10 (3.61m x 3.30m) Dining Area: 11'5 x 10'10 (3.48m x 3.30m) Conservatory: 7'11 x 7'1 (2.41m x 2.16m) Kitchen: 9'11 x 7'11 (3.02m x 2.41m) Bathroom Bedroom 2: 11'10 x 11'4 (3.61m x 3.46m)

Bedroom 3: 10'9 x 6'0 (3.28m x 1.83m)