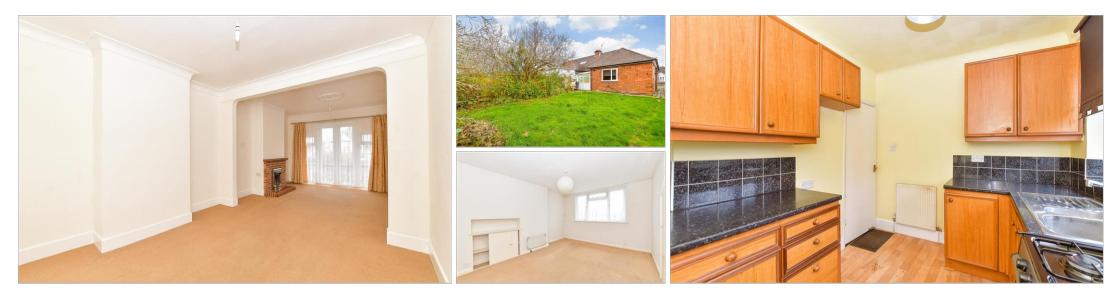

#### **GROUND FLOOR**

Entrance Hallway

Lounge: 11'10 x 10'10 (3.61m x 3.30m) Dining Area: 11'5 x 10'10 (3.48m x 3.30m) Conservatory: 7'11 x 7'1 (2.41m x 2.16m) Kitchen: 9'11 x 7'11 (3.02m x 2.41m) Bathroom Bedroom 2: 11'10 x 11'4 (3.61m x 3.46m)