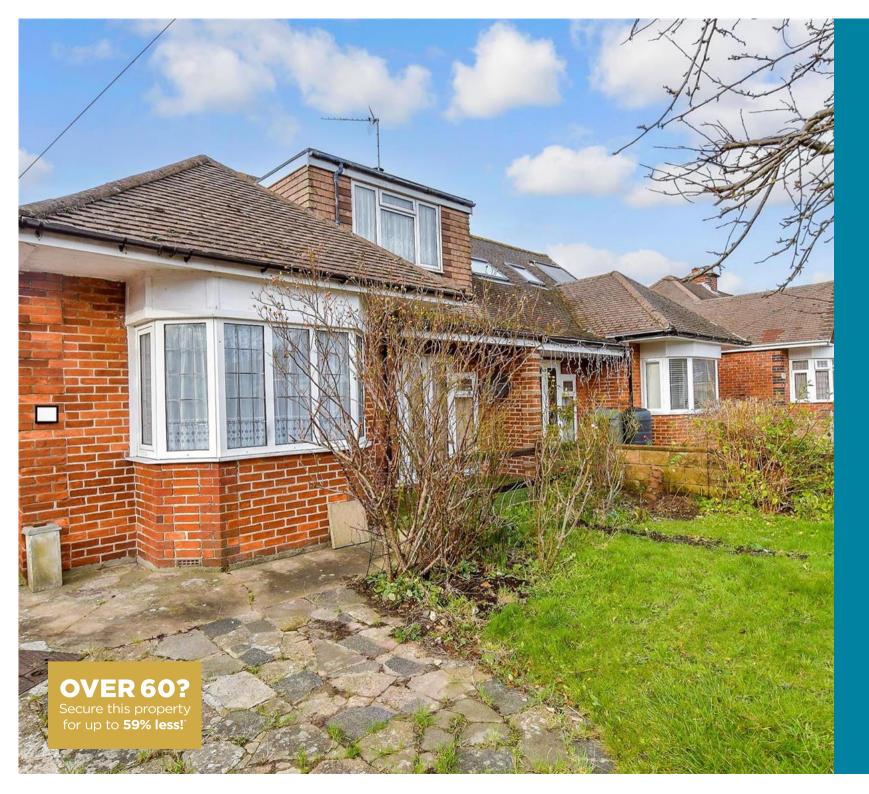

## **Main features**

- Attractive semi detached property situated In a quiet cul-de-sac
- Spacious accommodation split between two floors
- Potential to further develop subject to planning permission
- Sought after location
- Offered with no forward chain

#### OUTSIDE

Front & Rear Gardens Off Road Parking

First Floor Approx. 22.1 sq. metres (237.6 sq. feet)