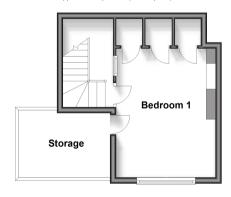

#### **FIRST FLOOR**

Bedroom 1: 14'0 x 10'10 (4.27m x 3.30m) Storage

#### OUTSIDE

Front & Rear Gardens Off Road Parking

First Floor Approx. 22.1 sq. metres (237.6 sq. feet)