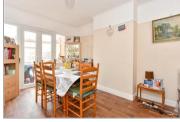

#### **GROUND FLOOR**

**Entrance Hallway** 

Lounge: 15'3 x 12'9 (4.65m x 3.89m) Dining Room: 13'10 x 10'11 (4.22m x 3.33m) Kitchen: 10'3 x 7'3 (3.13m x 2.21m) Conservatory: 19'0 x 7'6 (5.80m x 2.29m) Cloakroom