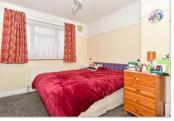

#### FIRST FLOOR

Bedroom 1: 16'0 x 11'7 (4.88m x 3.53m) Bedroom 2: 13'0 x 11'11 (3.97m x 3.63m) Bedroom 3: 7'11 x 6'8 (2.41m x 2.03m) Bathroom