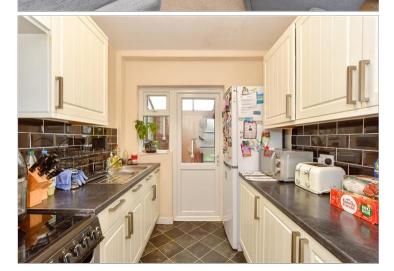

#### **GROUND FLOOR**

**Entrance Hallway** 

Lounge: 15'3 x 12'9 (4.65m x 3.89m) Dining Room: 13'10 x 10'11 (4.22m x 3.33m) Kitchen: 10'3 x 7'3 (3.13m x 2.21m) Conservatory: 19'0 x 7'6 (5.80m x 2.29m) Cloakroom