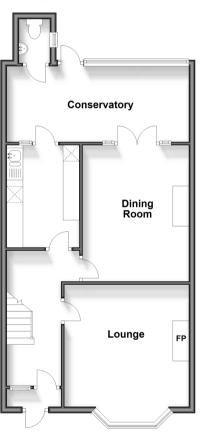

Ground Floor Approx. 61.6 sq. metres (663.1 sq. feet)

#### **GROUND FLOOR**

**Entrance Hallway** 

Lounge: 15'3 x 12'9 (4.65m x 3.89m) Dining Room: 13'10 x 10'11 (4.22m x 3.33m) Kitchen: 10'3 x 7'3 (3.13m x 2.21m) Conservatory: 19'0 x 7'6 (5.80m x 2.29m) Cloakroom