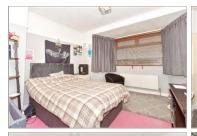

#### FIRST FLOOR

Bedroom 1: 16'0 x 11'7 (4.88m x 3.53m) Bedroom 2: 13'0 x 11'11 (3.97m x 3.63m) Bedroom 3: 7'11 x 6'8 (2.41m x 2.03m) Bathroom