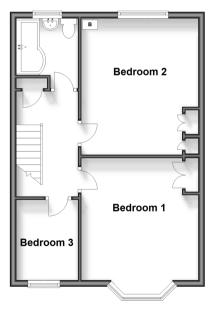

#### FIRST FLOOR

Bedroom 1: 16'0 x 11'7 (4.88m x 3.53m) Bedroom 2: 13'0 x 11'11 (3.97m x 3.63m) Bedroom 3: 7'11 x 6'8 (2.41m x 2.03m) Bathroom

#### OUTSIDE

Front Forecourt Rear Garden Garage

First Floor Approx. 46.2 sq. metres (497.7 sq. feet)