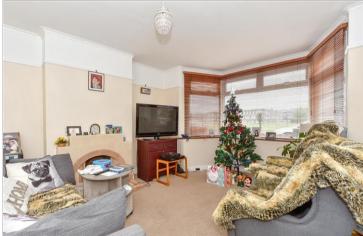

## **Main features**

- Spacious family home in highly sought after area
- Large sunny aspect garden
- Garage at rear of property
- Potential to further develop subject to planning permission
- Flexible accommodation throughout

#### **GROUND FLOOR**

**Entrance Hallway** 

Lounge: 15'3 x 12'9 (4.65m x 3.89m) Dining Room: 13'10 x 10'11 (4.22m x 3.33m) Kitchen: 10'3 x 7'3 (3.13m x 2.21m) Conservatory: 19'0 x 7'6 (5.80m x 2.29m) Cloakroom