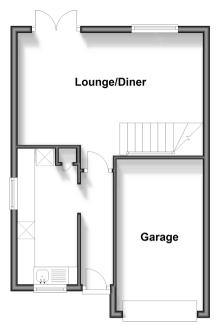

#### **GROUND FLOOR**

Entrance Hallway Lounge/Diner: 17'7 x 11'9 (5.36m x 3.58m) Kitchen: 12'9 x 5'7 (3.89m x 1.70m)

Kitchen: 12'9 x 5'7 (3.89m x 1.70m) First floor Landing Bedroom 1: 12'7 x 8'3 (3.84m x 2.52m) Bedroom 2: 11'7 x 8'2 (3.53m x 2.49m) Bedroom 3: 9'0 x 8'7 (2.75m x 2.62m) Bathroom: 8'1 x 5'7 (2.47m x 1.70m)

#### OUTSIDE

Garage and Off Road Parking Rear Garden

Ground Floor Approx. 40.8 sq. metres (439.0 sq. feet)

First Floor Approx. 38.9 sq. metres (418.3 sq. feet)