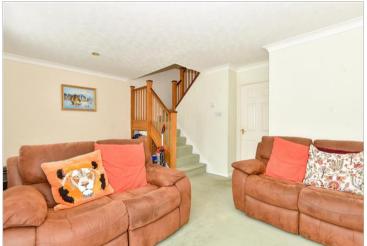

#### **GROUND FLOOR**

Entrance Hallway Lounge/Diner: 17'7 x 11'9 (5.36m x 3.58m) Kitchen: 12'9 x 5'7 (3.89m x 1.70m)

Kitchen: 12'9 x 5'7 (3.89m x 1.70m) First floor Landing Bedroom 1: 12'7 x 8'3 (3.84m x 2.52m) Bedroom 2: 11'7 x 8'2 (3.53m x 2.49m) Bedroom 3: 9'0 x 8'7 (2.75m x 2.62m) Bathroom: 8'1 x 5'7 (2.47m x 1.70m)