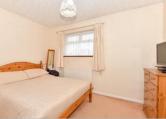

#### **GROUND FLOOR**

Entrance Hallway Lounge/Diner: 17'7 x 11'9 (5.36m x 3.58m) Kitchen: 12'9 x 5'7 (3.89m x 1.70m)

Kitchen: 12'9 x 5'7 (3.89m x 1.70m) First floor Landing Bedroom 1: 12'7 x 8'3 (3.84m x 2.52m) Bedroom 2: 11'7 x 8'2 (3.53m x 2.49m) Bedroom 3: 9'0 x 8'7 (2.75m x 2.62m) Bathroom: 8'1 x 5'7 (2.47m x 1.70m)