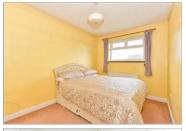

#### **GROUND FLOOR**

Entrance Hallway Lounge/Diner: 17'7 x 11'9 (5.36m x 3.58m) Kitchen: 12'9 x 5'7 (3.89m x 1.70m)

Kitchen: 12'9 x 5'7 (3.89m x 1.70m) First floor Landing Bedroom 1: 12'7 x 8'3 (3.84m x 2.52m) Bedroom 2: 11'7 x 8'2 (3.53m x 2.49m) Bedroom 3: 9'0 x 8'7 (2.75m x 2.62m) Bathroom: 8'1 x 5'7 (2.47m x 1.70m)