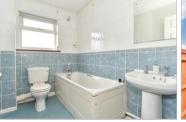

#### **GROUND FLOOR**

Entrance Hallway Lounge/Diner: 17'7 x 11'9 (5.36m x 3.58m) Kitchen: 12'9 x 5'7 (3.89m x 1.70m)

Kitchen: 12'9 x 5'7 (3.89m x 1.70m) First floor Landing Bedroom 1: 12'7 x 8'3 (3.84m x 2.52m) Bedroom 2: 11'7 x 8'2 (3.53m x 2.49m) Bedroom 3: 9'0 x 8'7 (2.75m x 2.62m) Bathroom: 8'1 x 5'7 (2.47m x 1.70m)