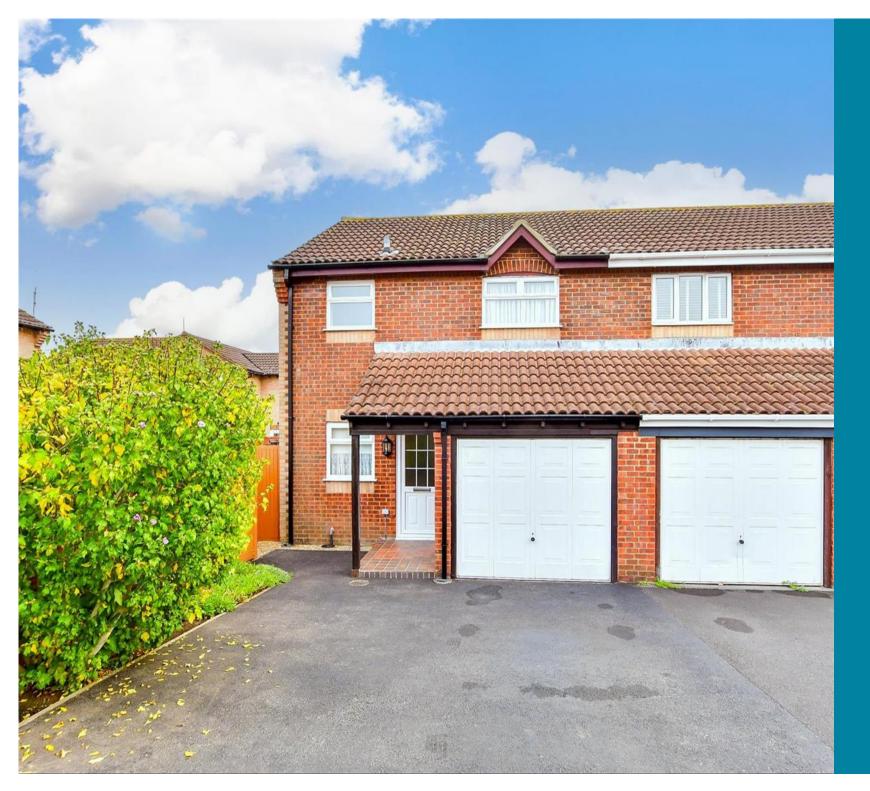

# Price £287,500

# Freehold

3x 🕮 1x 🕂 1x 📇

Corby Crescent, Anchorage Park, Portsmouth, Hampshire, PO3

### **Main features**

- Well presented home in popular location
- Private rear garden with pedestrian side access
- Ample off road parking and garage
- Open plan lounge/diner
- Offered with no forward chain