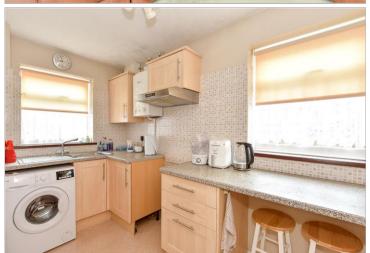

#### **GROUND FLOOR**

Entrance Hallway Lounge/Diner: 17'7 x 11'9 (5.36m x 3.58m) Kitchen: 12'9 x 5'7 (3.89m x 1.70m)

Kitchen: 12'9 x 5'7 (3.89m x 1.70m) First floor Landing Bedroom 1: 12'7 x 8'3 (3.84m x 2.52m) Bedroom 2: 11'7 x 8'2 (3.53m x 2.49m) Bedroom 3: 9'0 x 8'7 (2.75m x 2.62m) Bathroom: 8'1 x 5'7 (2.47m x 1.70m)