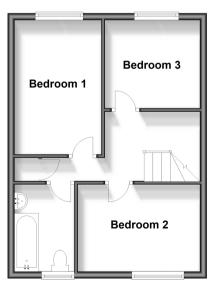

#### **GROUND FLOOR**

Entrance Hallway Lounge/Diner: 17'7 x 11'9 (5.36m x 3.58m) Kitchen: 12'9 x 5'7 (3.89m x 1.70m)

Kitchen: 12'9 x 5'7 (3.89m x 1.70m) First floor Landing Bedroom 1: 12'7 x 8'3 (3.84m x 2.52m) Bedroom 2: 11'7 x 8'2 (3.53m x 2.49m) Bedroom 3: 9'0 x 8'7 (2.75m x 2.62m) Bathroom: 8'1 x 5'7 (2.47m x 1.70m)

#### OUTSIDE

Garage and Off Road Parking Rear Garden

Ground Floor Approx. 40.8 sq. metres (439.0 sq. feet)

First Floor Approx. 38.9 sq. metres (418.3 sq. feet)