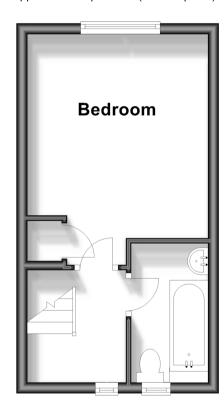

# **First Floor**

Approx. 21.3 sq. metres (229.2 sq. feet)

**GROUND FLOOR** 

Entrance

Lounge/Kitchen Area:  $20'11 \times 10'0$ 

(6.38m x 3.05m)

## FIRST FLOOR

Landing

Bedroom: 12'3 x 8'9 (3.74m x

2.67m)

Bathroom