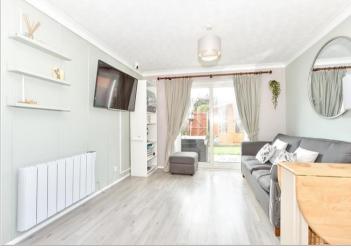

# **First Floor**

Approx. 21.3 sq. metres (229.2 sq. feet)

**GROUND FLOOR** 

Entrance

Lounge/Kitchen Area:  $20'11 \times 10'0$ 

(6.38m x 3.05m)