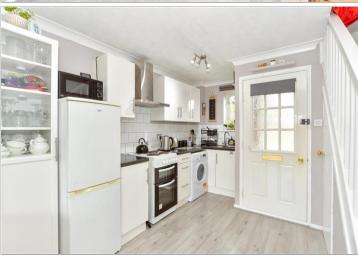

# **First Floor**

Approx. 21.3 sq. metres (229.2 sq. feet)

**GROUND FLOOR** 

Entrance

Lounge/Kitchen Area:  $20'11 \times 10'0$ 

(6.38m x 3.05m)