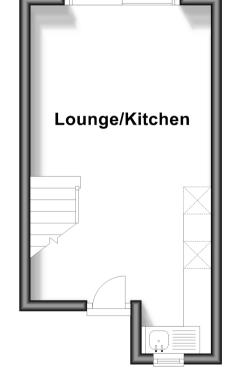

# **Ground Floor**

Approx. 19.3 sq. metres (207.7 sq. feet)

# **First Floor**

Approx. 21.3 sq. metres (229.2 sq. feet)

**GROUND FLOOR** 

Entrance

Lounge/Kitchen Area:  $20'11 \times 10'0$ 

(6.38m x 3.05m)