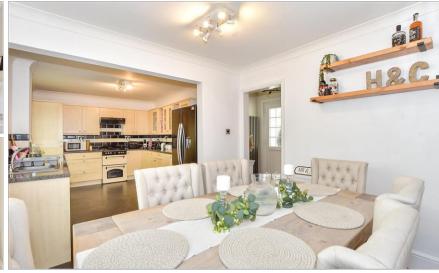

#### **GROUND FLOOR**

Front Porch **Entrance Hall** 

Lounge: 13'3 x 9'9 (4.04m x 2.97m)

Kitchen/Dining Area: 23'6 x 9'9 (7.17m x 2.97m)

Utility Room: 10'2 x 10'2 (3.10m x 3.10m) Garden Room: 12'1 x 10'1 (3.69m x 3.08m)