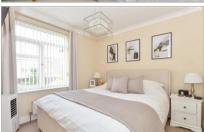

#### FIRST FLOOR

Landing

Bedroom 2: 10'4 x 10'2 (3.15m x 3.10m) Bedroom 3: 10'4 x 8'2 (3.15m x 2.49m) Bathroom: 6'6 x 6'2 (1.98m x 1.88m)