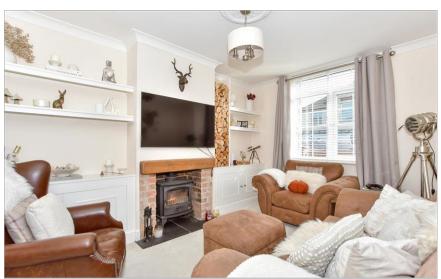

#### **GROUND FLOOR**

Front Porch **Entrance Hall** 

Lounge: 13'3 x 9'9 (4.04m x 2.97m)

Kitchen/Dining Area: 23'6 x 9'9 (7.17m x 2.97m)

Utility Room: 10'2 x 10'2 (3.10m x 3.10m) Garden Room: 12'1 x 10'1 (3.69m x 3.08m)