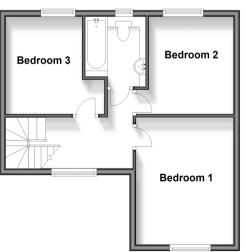

#### FIRST FLOOR

Landing

Bedroom 2: 10'4 x 10'2 (3.15m x 3.10m) Bedroom 3: 10'4 x 8'2 (3.15m x 2.49m) Bathroom: 6'6 x 6'2 (1.98m x 1.88m)

### First Floor Approx. 41.0 sq. metres (440.9 sq. feet)