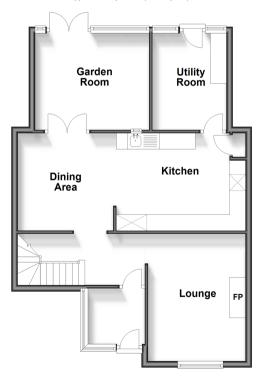

#### **GROUND FLOOR**

Front Porch **Entrance Hall** 

Lounge: 13'3 x 9'9 (4.04m x 2.97m)

Kitchen/Dining Area: 23'6 x 9'9 (7.17m x 2.97m)

Utility Room: 10'2 x 10'2 (3.10m x 3.10m) Garden Room: 12'1 x 10'1 (3.69m x 3.08m)

### **OUTSIDE**

Front Forecourt Garden with outside Cabin

#### **Ground Floor** Approx. 63.0 sq. metres (678.5 sq. feet)