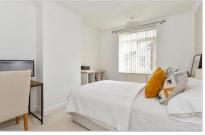

#### FIRST FLOOR

Landing

Bedroom 2: 10'4 x 10'2 (3.15m x 3.10m) Bedroom 3: 10'4 x 8'2 (3.15m x 2.49m) Bathroom: 6'6 x 6'2 (1.98m x 1.88m)