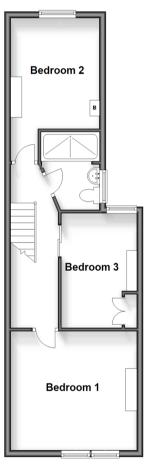

#### **FIRST FLOOR**

Landing

Bedroom 1: 12'10 x 11'10 (3.91m x 3.61m) Bedroom 2: 11'1 x 9'0 (3.38m x 2.75m) Bedroom 3: 11'5 x 7'8 (3.48m x 2.34m)

Bathroom