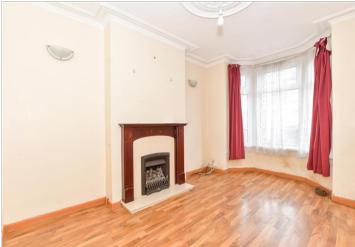

#### **GROUND FLOOR**

**Entrance Hallway** 

Lounge: 11'10 x 9'10 (3.61m x 3.00m) **Kitchen**: 11'5 x 7'8 (3.48m x 2.34m)

Cloakroom

Dining Room: 16'9 maximum x 9'0 (5.11m

x 2.75m

Conservatory