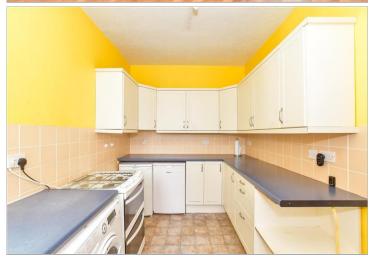

#### **GROUND FLOOR**

**Entrance Hallway** 

Lounge: 11'10 x 9'10 (3.61m x 3.00m) **Kitchen**: 11'5 x 7'8 (3.48m x 2.34m)

Cloakroom

Dining Room: 16'9 maximum x 9'0 (5.11m

x 2.75m

Conservatory