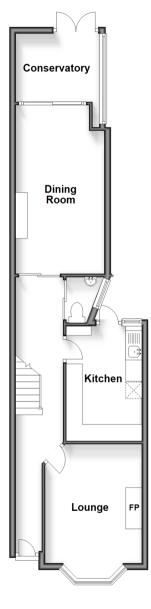

# **Accommodation**

#### **GROUND FLOOR**

**Entrance Hallway** 

Lounge: 11'10 x 9'10 (3.61m x 3.00m) **Kitchen**: 11'5 x 7'8 (3.48m x 2.34m)

Cloakroom

Dining Room: 16'9 maximum x 9'0 (5.11m

x 2.75m

Conservatory

#### **Ground Floor**

Approx. 51.5 sq. metres (554.2 sq. feet)