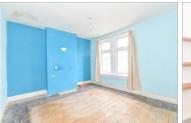

#### **GROUND FLOOR**

**Entrance Hallway** 

Lounge: 11'10 x 9'10 (3.61m x 3.00m) **Kitchen**: 11'5 x 7'8 (3.48m x 2.34m)

Cloakroom

Dining Room: 16'9 maximum x 9'0 (5.11m

x 2.75m

Conservatory

#### **FIRST FLOOR**

Landing

Bedroom 1: 12'10 x 11'10 (3.91m x 3.61m) Bedroom 2: 11'1 x 9'0 (3.38m x 2.75m) Bedroom 3: 11'5 x 7'8 (3.48m x 2.34m)

Bathroom