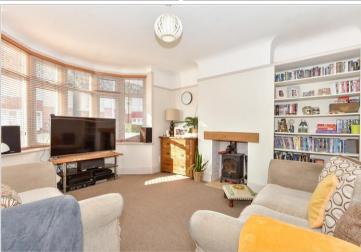

#### **GROUND FLOOR**

**Entrance Hallway** 

Lounge: 13'3 x 11'8 (4.04m x 3.56m)

Kitchen/Dining Room: 19'1 x 12'2 (5.82m x 3.71m)

Conservatory: 19'2 x 4'6 (5.85m x 1.37m)