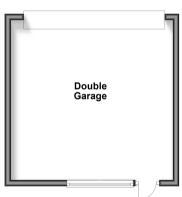

ntrance Hallway** 

Lounge: 13'3 x 11'8 (4.04m x 3.56m)

Kitchen/Dining Room: 19'1 x 12'2 (5.82m x 3.71m)

Conservatory: 19'2 x 4'6 (5.85m x 1.37m)

#### FIRST FLOOR

Landing

Bedroom 2: 14'1 x 11'2 (4.30m x 3.41m)

Bedroom 3: 12'2 x 11'5 (3.71m x 3.48m)

Bedroom 4: 7'8 x 7'4 (2.34m x 2.24m)

Bathroom: 6'8 x 5'9 (2.03m x 1.75m)

#### SECOND FLOOR

Bedroom 1: 19'8 x 14'5 (6.00m x 4.40m)

En-Suite Shower Room: 6'2 x 5'4 (1.88m x

1.63m)

#### **OUTSIDE**

Front Forecourt

Rear Garden

#### **OUTBUILDING**

Double Garage: 17'2 x 17'1 (5.24m x 5.21m)

#### **Ground Floor**

Approx. 53.9 sq. metres (580.0 sq. feet)



# First Floor

Approx. 43.7 sq. metres (470.0 sq. feet)



### **Second Floor**

Approx. 31.6 sq. metres (340.3 sq. feet)



Outbuilding
Approx. 28.6 sq. metres (307.3 sq. feet)



## Call Portsmouth - 023 9266 1213 ■ cubittandwest.co.uk

- Legal advice should be taken to verify fixtures/fittings, planning, alterations and/or lease details
- Appliances & services are untested, dimensions are approximate and floor plans are not to scale
- Through a Homewise Home For Life Plan people aged 60+ can secure this property for up to 59% less, by purchasing a Lifetime Lease.