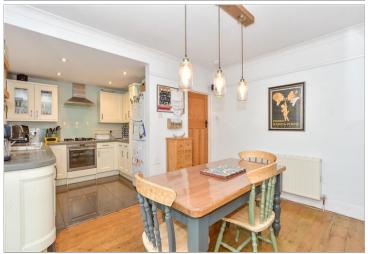

#### **GROUND FLOOR**

**Entrance Hallway** 

Lounge: 13'3 x 11'8 (4.04m x 3.56m)

Kitchen/Dining Room: 19'1 x 12'2 (5.82m x 3.71m)

Conservatory: 19'2 x 4'6 (5.85m x 1.37m)