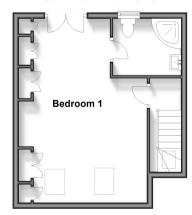

#### SECOND FLOOR

Bedroom 1: 19'8 x 14'5 (6.00m x 4.40m)

En-Suite Shower Room: 6'2 x 5'4 (1.88m x

1.63m)