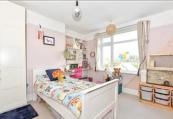

#### FIRST FLOOR

Landing

Bedroom 2: 14'1 x 11'2 (4.30m x 3.41m)

Bedroom 3: 12'2 x 11'5 (3.71m x 3.48m)

Bedroom 4: 7'8 x 7'4 (2.34m x 2.24m)

Bathroom: 6'8 x 5'9 (2.03m x 1.75m)