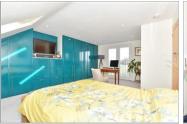

#### SECOND FLOOR

Bedroom 1: 19'8 x 14'5 (6.00m x 4.40m)

En-Suite Shower Room: 6'2 x 5'4 (1.88m x

1.63m)