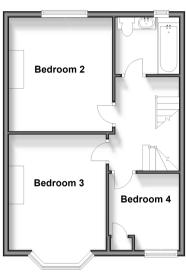

#### FIRST FLOOR

Landing

Bedroom 2: 14'1 x 11'2 (4.30m x 3.41m)

Bedroom 3: 12'2 x 11'5 (3.71m x 3.48m)

Bedroom 4: 7'8 x 7'4 (2.34m x 2.24m)

Bathroom: 6'8 x 5'9 (2.03m x 1.75m)