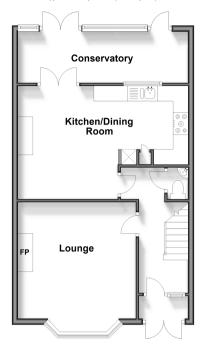

# Accommodation

#### **GROUND FLOOR**

**Entrance Hallway** 

Lounge: 13'3 x 11'8 (4.04m x 3.56m)

Kitchen/Dining Room: 19'1 x 12'2 (5.82m x 3.71m)

Conservatory: 19'2 x 4'6 (5.85m x 1.37m)

#### **Ground Floor**

Approx. 53.9 sq. metres (580.0 sq. feet)