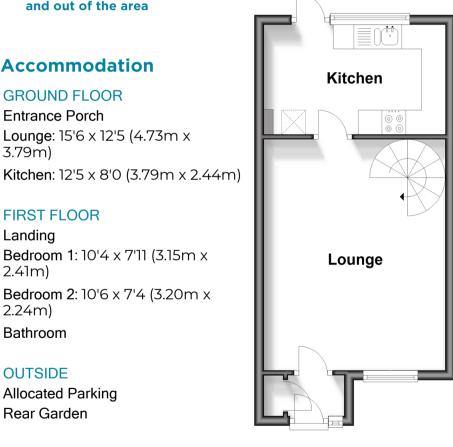

#### Main features

- End of terraced house with allocated parking
- Modern decor throughout

Accommodation

Lounge: 15'6 x 12'5 (4.73m x

Bedroom 1: 10'4 x 7'11 (3.15m x

Bedroom 2: 10'6 x 7'4 (3.20m x

**GROUND FLOOR** Entrance Porch

3.79m)

Landing

2.41m)

2.24m)

**Bathroom** 

OUTSIDE

Allocated Parking Rear Garden

**FIRST FLOOR** 

### **Ground Floor**

Approx. 28.6 sq. metres (307.6 sq. feet)

**First Floor** Approx. 27.0 sq. metres (290.7 sq. feet)