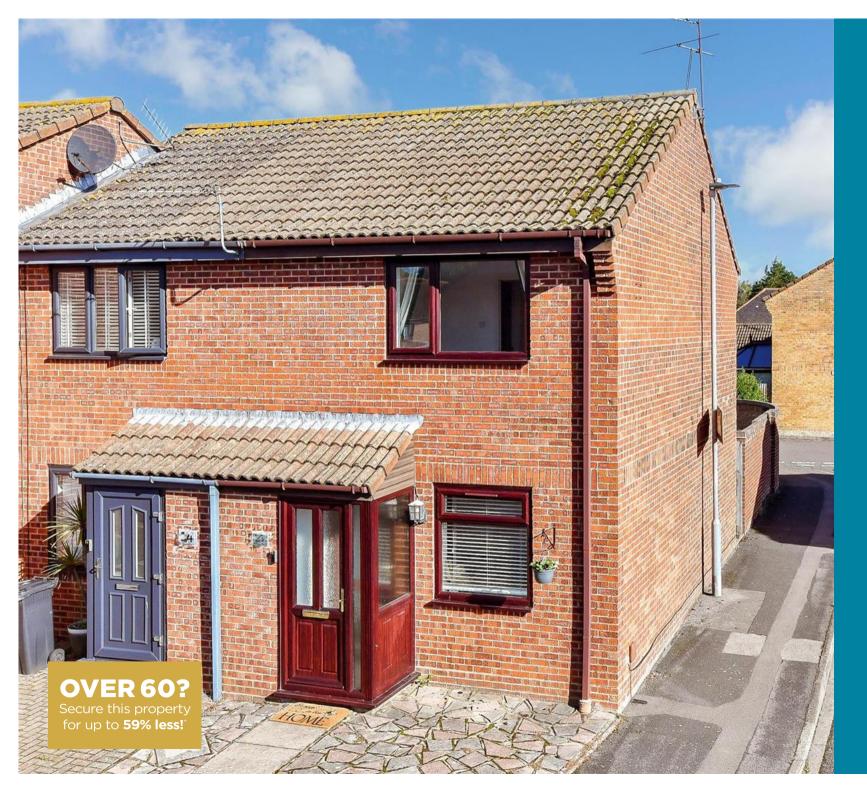

# Price £250,000

## Freehold

2x 🕮 1x 🕂 1x 🖽

Benham Drive, Portsmouth, Hampshire, PO3

#### Main features

- End of terraced house with allocated parking
- Modern decor throughout

Accommodation

Lounge: 15'6 x 12'5 (4.73m x

Bedroom 1: 10'4 x 7'11 (3.15m x

Bedroom 2: 10'6 x 7'4 (3.20m x

**GROUND FLOOR** Entrance Porch

- Sunny aspect bright rear garden
- Located in the popular location of Copnor
- Excellent public transport links in and out of the area