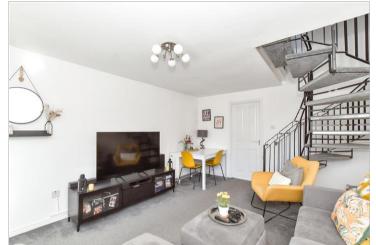

#### Main features

- End of terraced house with allocated parking
- Modern decor throughout

Accommodation

Lounge: 15'6 x 12'5 (4.73m x

Bedroom 1: 10'4 x 7'11 (3.15m x

Bedroom 2: 10'6 x 7'4 (3.20m x

**GROUND FLOOR** Entrance Porch