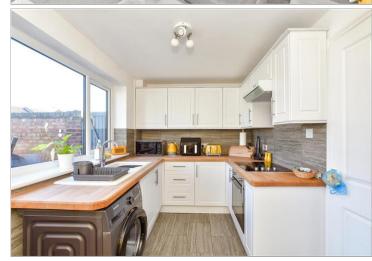

#### Main features

- End of terraced house with allocated parking
- Modern decor throughout

Accommodation

Lounge: 15'6 x 12'5 (4.73m x

Bedroom 1: 10'4 x 7'11 (3.15m x

Bedroom 2: 10'6 x 7'4 (3.20m x

**GROUND FLOOR** Entrance Porch