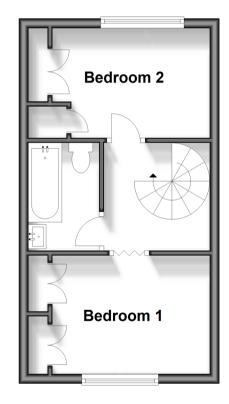

3.79m)

Landing

2.41m)

2.24m)

**Bathroom** 

OUTSIDE

Allocated Parking Rear Garden

**FIRST FLOOR** 

### **Ground Floor**

Approx. 28.6 sq. metres (307.6 sq. feet)

**First Floor** Approx. 27.0 sq. metres (290.7 sq. feet)