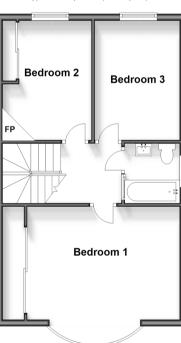

## FIRST FLOOR

Landing

Bedroom 1: 17'7 x 13'8 (5.36m x 4.17m) Bedroom 2: 11'9 x 8'6 (3.58m x 2.59m) Bedroom 3: 12'1 x 8'6 (3.69m x 2.59m)

Bathroom

#### **First Floor** Approx. 49.1 sq. metres (528.1 sq. feet)