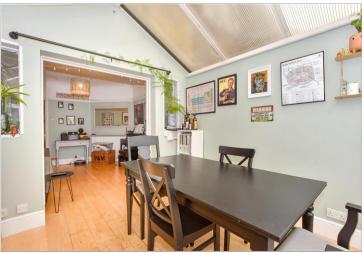

## **GROUND FLOOR**

**Entrance Hallway** 

Lounge: 17'7 x 13'8 (5.36m x 4.17m) **Kitchen**: 11'9 x 6'8 (3.58m x 2.03m) Dining Area: 12'9 x 10'7 (3.89m x 3.23m) Conservatory Area: 11'6 x 10'1 (3.51m x

3.08m)