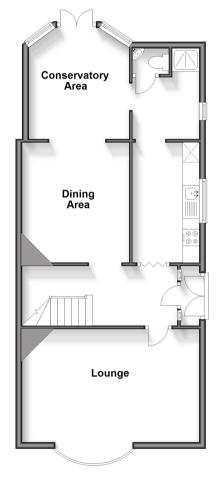

## **GROUND FLOOR**

**Entrance Hallway** 

Lounge: 17'7 x 13'8 (5.36m x 4.17m) **Kitchen**: 11'9 x 6'8 (3.58m x 2.03m) Dining Area: 12'9 x 10'7 (3.89m x 3.23m) Conservatory Area: 11'6 x 10'1 (3.51m x

3.08m)

Utility/Shower Room: 7'1 x 7'1 (2.16m x

2.16m)

### **Ground Floor** Approx. 65.2 sq. metres (701.3 sq. feet)