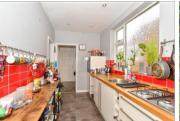

## **GROUND FLOOR**

**Entrance Hallway** 

Lounge: 17'7 x 13'8 (5.36m x 4.17m) **Kitchen**: 11'9 x 6'8 (3.58m x 2.03m) Dining Area: 12'9 x 10'7 (3.89m x 3.23m) Conservatory Area: 11'6 x 10'1 (3.51m x

3.08m)