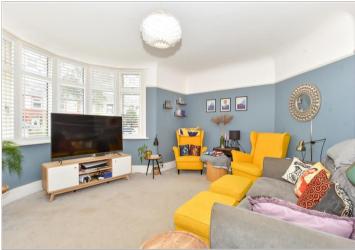

## **GROUND FLOOR**

**Entrance Hallway** 

Lounge: 17'7 x 13'8 (5.36m x 4.17m) **Kitchen**: 11'9 x 6'8 (3.58m x 2.03m) Dining Area: 12'9 x 10'7 (3.89m x 3.23m) Conservatory Area: 11'6 x 10'1 (3.51m x

3.08m)