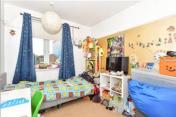

## FIRST FLOOR

Landing

Bedroom 1: 17'7 x 13'8 (5.36m x 4.17m) Bedroom 2: 11'9 x 8'6 (3.58m x 2.59m) Bedroom 3: 12'1 x 8'6 (3.69m x 2.59m)

Bathroom