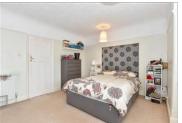

## FIRST FLOOR

Landing

Bedroom 1: 17'7 x 13'8 (5.36m x 4.17m) Bedroom 2: 11'9 x 8'6 (3.58m x 2.59m) Bedroom 3: 12'1 x 8'6 (3.69m x 2.59m)

Bathroom