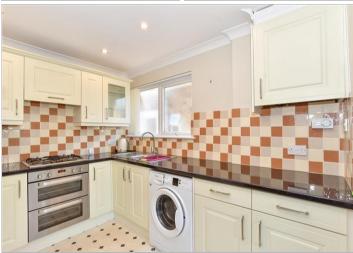

### **GROUND FLOOR**

Entrance Hallway

Lounge: 16'11 x 10'8 (5.16m x 3.25m) Kitchen: 10'1 x 8'0 (3.08m x 2.44m) Dining Room: 17'3 x 7'2 (5.26m x 2.19m)

Shower Room

Bedroom 1: 12'1 x 10'7 (3.69m x 3.23m) Bedroom 3: 8'1 x 7'5 (2.47m x 2.26m)