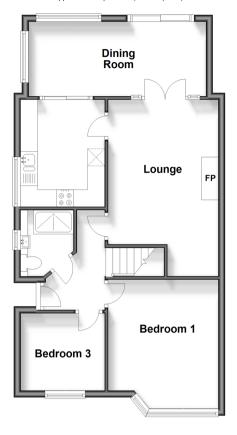

## **Accommodation**

### **GROUND FLOOR**

Entrance Hallway

Lounge: 16'11 x 10'8 (5.16m x 3.25m) Kitchen: 10'1 x 8'0 (3.08m x 2.44m) Dining Room: 17'3 x 7'2 (5.26m x 2.19m)

Shower Room

Bedroom 1: 12'1 x 10'7 (3.69m x 3.23m) Bedroom 3: 8'1 x 7'5 (2.47m x 2.26m)

#### FIRST FLOOR

Landing

Bedroom 2: 13'0 x 9'0 (3.97m x 2.75m)

## **Ground Floor**

Approx. 61.9 sq. metres (666.8 sq. feet)

First Floor
Approx. 14.3 sq. metres (153.5 sq. feet)