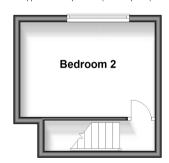

ham, Hampshire, PO16















## Main features

- Flexible accommodation split over two floors
- Situated very close to the waters edge
- Off road parking & garage to rear
- Plenty of scope to further develop subject to planning permission
- Vast garden area with a sunny aspect

## **Accommodation**

### **GROUND FLOOR**

Entrance Hallway

Lounge: 16'11 x 10'8 (5.16m x 3.25m) Kitchen: 10'1 x 8'0 (3.08m x 2.44m) Dining Room: 17'3 x 7'2 (5.26m x 2.19m)

Shower Room

Bedroom 1: 12'1 x 10'7 (3.69m x 3.23m) Bedroom 3: 8'1 x 7'5 (2.47m x 2.26m)

#### FIRST FLOOR

Landing

Bedroom 2: 13'0 x 9'0 (3.97m x 2.75m)

### **OUTSIDE**

Off Road Parking Front & Rear Gardens Garage

## **Ground Floor**

Approx. 61.9 sq. metres (666.8 sq. feet)



First Floor
Approx. 14.3 sq. metres (153.5 sq. feet)



# Call Portsmouth - 023 9266 1213 ■ cubittandwest.co.uk

- Legal advice should be taken to verify fixtures/fittings, planning, alterations and/or lease details
- Appliances & services are untested, dimensions are approximate and floor plans are not to scale
- Through a Homewise Home For Life Plan people aged 60+ can secure this property for up to 59% less, by purchasing a Lifetime Lease.