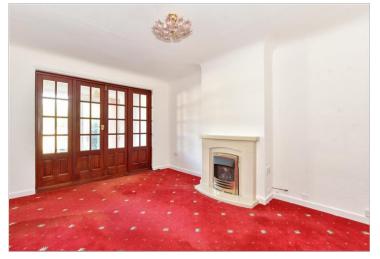

### **GROUND FLOOR**

Entrance Hallway

Lounge: 16'11 x 10'8 (5.16m x 3.25m) Kitchen: 10'1 x 8'0 (3.08m x 2.44m) Dining Room: 17'3 x 7'2 (5.26m x 2.19m)

Shower Room

Bedroom 1: 12'1 x 10'7 (3.69m x 3.23m) Bedroom 3: 8'1 x 7'5 (2.47m x 2.26m)