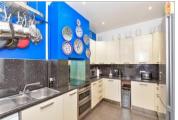

### **GROUND FLOOR**

**Entrance Hallway** 

Lounge: 17'11 x 10'10 (5.46m x 3.30m) Kitchen: 12'4 x 8'9 (3.76m x 2.67m) Dining Room: 19'0 x 10'2 (5.80m x 3.10m) Conservatory: 7'7 x 6'5 (2.31m x 1.96m)

Cloakroom