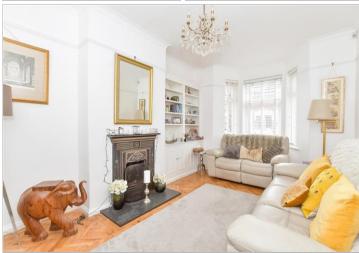

## Main features

- **■** Beautifully presented double bay and forecourt home
- Two separate living spaces on ground floor
- Conservatory opening onto sunny aspect rear garden
- Original features throughout
- Perfect for a growing family

### **GROUND FLOOR**

**Entrance Hallway** 

Lounge: 17'11 x 10'10 (5.46m x 3.30m) Kitchen: 12'4 x 8'9 (3.76m x 2.67m) Dining Room: 19'0 x 10'2 (5.80m x 3.10m) Conservatory: 7'7 x 6'5 (2.31m x 1.96m)

Cloakroom