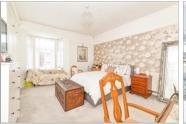

### **FIRST FLOOR**

Landing

Bedroom 1: 17'11 x 13'3 (5.46m x 4.04m) Bedroom 2: 14'8 x 9'10 (4.47m x 3.00m) Bedroom 3: 12'6 x 8'9 (3.81m x 2.67m) Bathroom