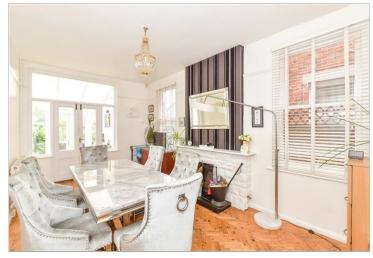

### **GROUND FLOOR**

**Entrance Hallway** 

Lounge: 17'11 x 10'10 (5.46m x 3.30m) Kitchen: 12'4 x 8'9 (3.76m x 2.67m) Dining Room: 19'0 x 10'2 (5.80m x 3.10m) Conservatory: 7'7 x 6'5 (2.31m x 1.96m)

Cloakroom