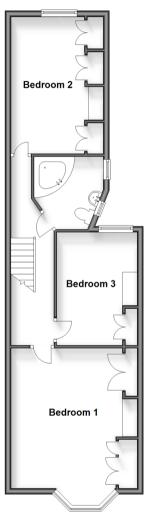

### **FIRST FLOOR**

Landing

Bedroom 1: 17'11 x 13'3 (5.46m x 4.04m) Bedroom 2: 14'8 x 9'10 (4.47m x 3.00m) Bedroom 3: 12'6 x 8'9 (3.81m x 2.67m) Bathroom

## First Floor