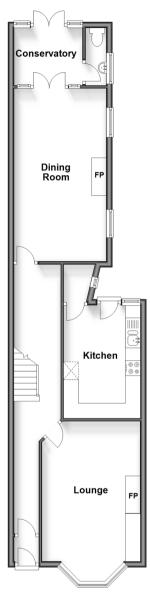

### **GROUND FLOOR**

**Entrance Hallway** 

Lounge: 17'11 x 10'10 (5.46m x 3.30m) Kitchen: 12'4 x 8'9 (3.76m x 2.67m) Dining Room: 19'0 x 10'2 (5.80m x 3.10m) Conservatory: 7'7 x 6'5 (2.31m x 1.96m)

Cloakroom

#### **Ground Floor** Approx. 64.3 sq. metres (692.4 sq. feet)