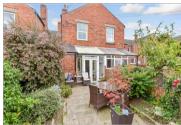

Price £300,000

**Freehold** 

3x ∰ 1x 🚅 2x 🕮

Copnor Road,
Portsmouth, Hampshire,
PO3

cubitt west
Helping you move forwards













## Main features

- **■** Beautifully presented double bay and forecourt home
- Two separate living spaces on ground floor
- Conservatory opening onto sunny aspect rear garden
- Original features throughout
- Perfect for a growing family

# **Accommodation**

### **GROUND FLOOR**

**Entrance Hallway** 

Lounge: 17'11 x 10'10 (5.46m x 3.30m) Kitchen: 12'4 x 8'9 (3.76m x 2.67m) Dining Room: 19'0 x 10'2 (5.80m x 3.10m) Conservatory: 7'7 x 6'5 (2.31m x 1.96m)

Cloakroom

### **FIRST FLOOR**

Landing

Bedroom 1: 17'11 x 13'3 (5.46m x 4.04m) Bedroom 2: 14'8 x 9'10 (4.47m x 3.00m) Bedroom 3: 12'6 x 8'9 (3.81m x 2.67m) Bathroom

#### OUTSIDE

Rear Garden

#### **Ground Floor** Approx. 64.3 sq. metres (692.4 sq. feet)



## First Floor



# Call Portsmouth - 023 9266 1213 ■ cubittandwest.co.u