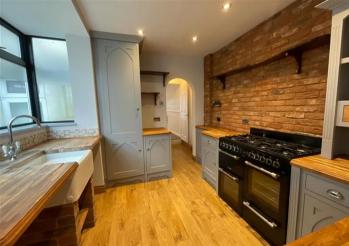

#### **GROUND FLOOR**

Landing

Lounge/ Diner: 24'3 x 12'1 (7.40m x 3.69m)

Kitchen: 14'5 x 10'2 (4.40m x 3.10m) Bathroom: 9'7 x 7'5 (2.92m x 2.26m)