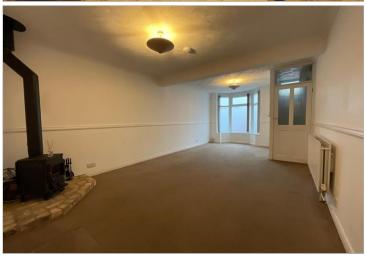

#### **GROUND FLOOR**

Landing

Lounge/ Diner: 24'3 x 12'1 (7.40m x 3.69m)

Kitchen: 14'5 x 10'2 (4.40m x 3.10m) Bathroom: 9'7 x 7'5 (2.92m x 2.26m)