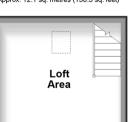

#### SECOND FLOOR

**Loft Area**: 12'1 x 10'6 (3.69m x 3.20m)

# **Second Floor**

Approx. 12.1 sq. metres (130.3 sq. feet)