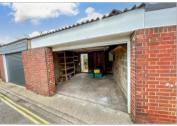

Price £250,000

**Freehold** 

3x ∰ 1x 🚅 1x 🕮

Ranelagh Road,
Portsmouth, Hampshire,
PO2















### **Main features**

- Chain free
- Sunny aspect low maintenance rear garden
- Private garage with roller door to rear
- Large loft area ideal as home office/guest room
- **Excellent transport links in and out** of the city

## **Accommodation**

#### **GROUND FLOOR**

Landing

Lounge/ Diner: 24'3 x 12'1 (7.40m x 3.69m)

Kitchen: 14'5 x 10'2 (4.40m x 3.10m) Bathroom: 9'7 x 7'5 (2.92m x 2.26m)

#### **FIRST FLOOR**

Landing

Bedroom 1: 13'2 x 12'6 (4.02m x 3.81m) Bedroom 2: 10'7 x 9'9 (3.23m x 2.97m) Bedroom 3/ Dressing Room: 10'7 x 9'3

(3.23m x 2.82m)

#### SECOND FLOOR

**Loft Area**: 12'1 x 10'6 (3.69m x 3.20m)

#### **OUTSIDE**

Rear Garden Garage

#### **Ground Floor**

Approx. 47.3 sq. metres (508.9 sq. feet)



# **Second Floor**

Approx. 12.1 sq. metres (130.3 sq. feet)