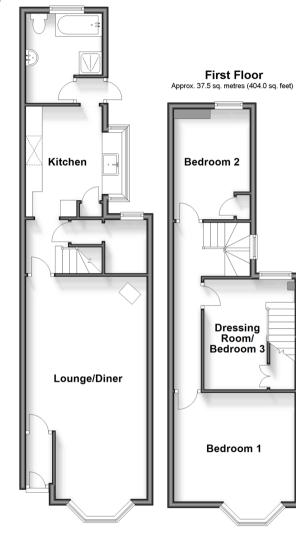

## **Accommodation**

#### **GROUND FLOOR**

Landing

Lounge/ Diner: 24'3 x 12'1 (7.40m x 3.69m)

Kitchen: 14'5 x 10'2 (4.40m x 3.10m) Bathroom: 9'7 x 7'5 (2.92m x 2.26m)

#### **FIRST FLOOR**

Landing

Bedroom 1: 13'2 x 12'6 (4.02m x 3.81m) Bedroom 2: 10'7 x 9'9 (3.23m x 2.97m) Bedroom 3/ Dressing Room: 10'7 x 9'3

(3.23m x 2.82m)

#### **Ground Floor**

Approx. 47.3 sq. metres (508.9 sq. feet)