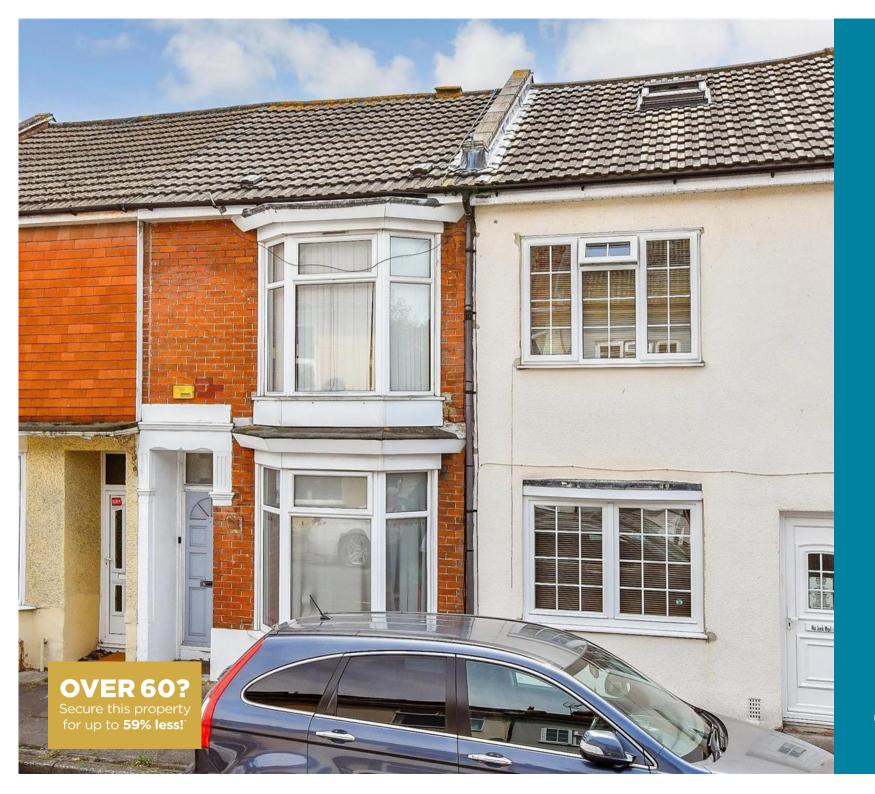

Price £250,000

**Freehold** 

3x ∰ 1x 🚅 1x 🕮

Ranelagh Road,
Portsmouth, Hampshire,
PO2

### **Main features**

- Chain free
- Sunny aspect low maintenance rear garden
- Private garage with roller door to rear
- Large loft area ideal as home office/guest room
- **Excellent transport links in and out** of the city