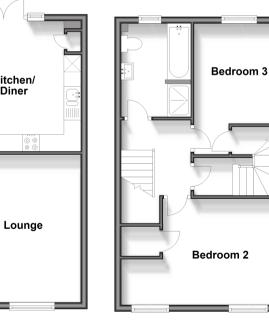

# Accommodation

## **GROUND FLOOR**

Entrance Hallway Lounge: 14'5 x 11'9 (4.40m x 3.58m) Kitchen/Diner: 12'9 x 11'11 (3.89m x 3.63m) Utility & cloakroom

### **FIRST FLOOR**

Landing Bedroom 2: 11'11 x 10'0 (3.63m x 3.05m) Bedroom 3: 9'6 x 8'6 (2.90m x 2.59m) Bathroom

## OUTSIDE

Garage and Off Road Parking Rear Garden

Kitchen/

Diner

**First Floor** Approx, 40.0 sq. metres (431.1 sq. feet)