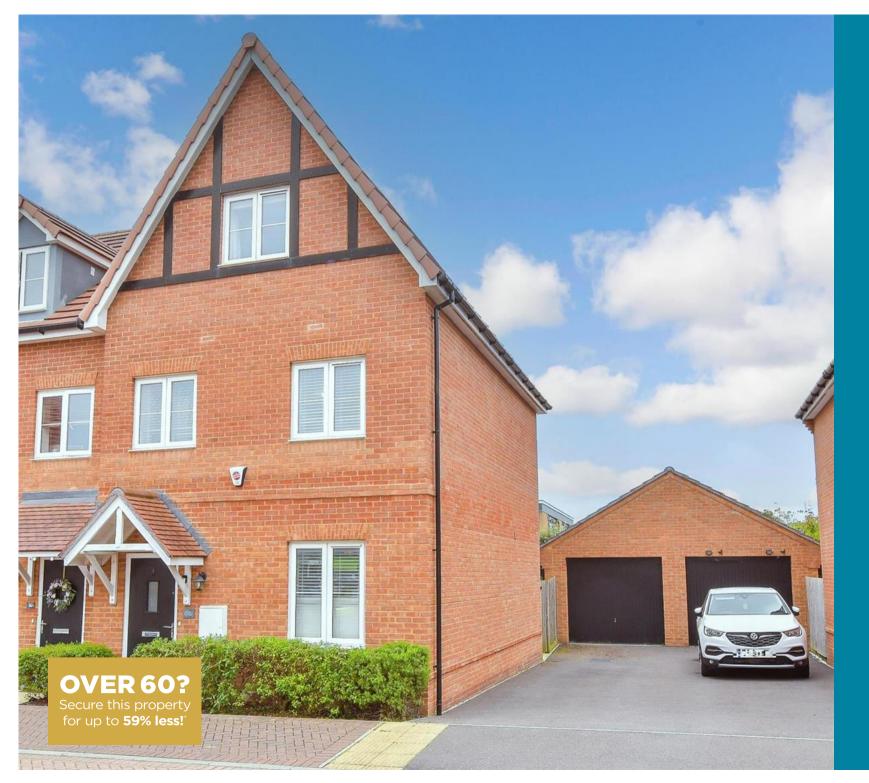

Price £380,000

Freehold

3x 🕮 2x 🕂 1x 📇

Normandy Road, Fareham, Hampshire, PO14

# **Main features**

- Spacious home located within an exclusive development
- Main bedroom on the second floor with en-suite shower room
- Flexible accommodation split over 3 floors
- Parking for two cars and a garage adjacent to property
- Offered with no forward chain

## OUTSIDE

Garage and Off Road Parking Rear Garden

Kitchen/

Diner

**First Floor** Approx, 40.0 sq. metres (431.1 sq. feet)