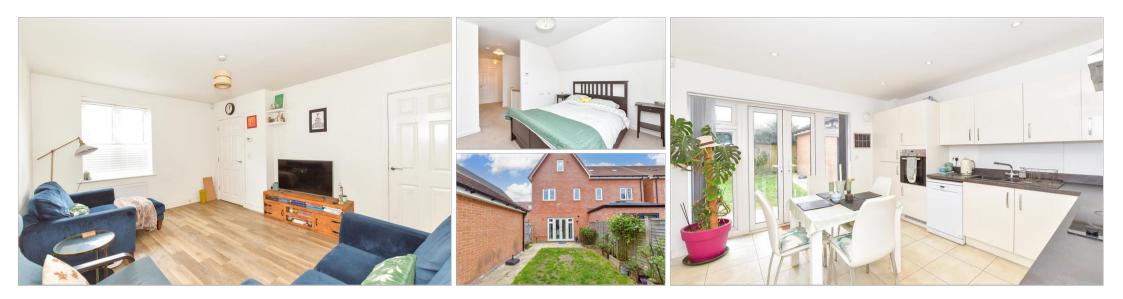

# Accommodation

## **GROUND FLOOR**

Entrance Hallway Lounge: 14'5 x 11'9 (4.40m x 3.58m) Kitchen/Diner: 12'9 x 11'11 (3.89m x 3.63m) Utility & cloakroom

### **FIRST FLOOR**

Landing Bedroom 2: 11'11 x 10'0 (3.63m x 3.05m) Bedroom 3: 9'6 x 8'6 (2.90m x 2.59m) Bathroom

#### SECOND FLOOR

Bedroom 1: 22'6 x 11'10 (6.86m x 3.61m) Shower Room