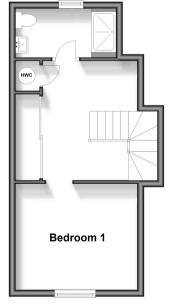

📇

Normandy Road, Fareham, Hampshire, PO14





# **Main features**

- Spacious home located within an exclusive development
- Main bedroom on the second floor with en-suite shower room
- Flexible accommodation split over 3 floors
- Parking for two cars and a garage adjacent to property
- Offered with no forward chain

# Accommodation

## **GROUND FLOOR**

Entrance Hallway Lounge: 14'5 x 11'9 (4.40m x 3.58m) Kitchen/Diner: 12'9 x 11'11 (3.89m x 3.63m) Utility & cloakroom

### **FIRST FLOOR**

Landing Bedroom 2: 11'11 x 10'0 (3.63m x 3.05m) Bedroom 3: 9'6 x 8'6 (2.90m x 2.59m) Bathroom

#### SECOND FLOOR

Bedroom 1: 22'6 x 11'10 (6.86m x 3.61m) Shower Room

## OUTSIDE

Garage and Off Road Parking Rear Garden



Kitchen/

Diner

**First Floor** Approx, 40.0 sq. metres (431.1 sq. feet)







#### CURRENT POTENTIAL: INVESTORS IN PEOPLE 41634568/20250102/MO1/MH

# Call Portsmouth - 023 9266 1213 Cubittandwest.co.uk

Legal advice should be taken to verify fixtures/fittings, planning, alterations and/or lease details

Through a Homewise Home For Life Plan people aged 60+ can secure this property for up to 59% less, by purchasing a Lifetime Lease.

Appliances & services are untested, dimensions are approximate and floor plans are not to scale