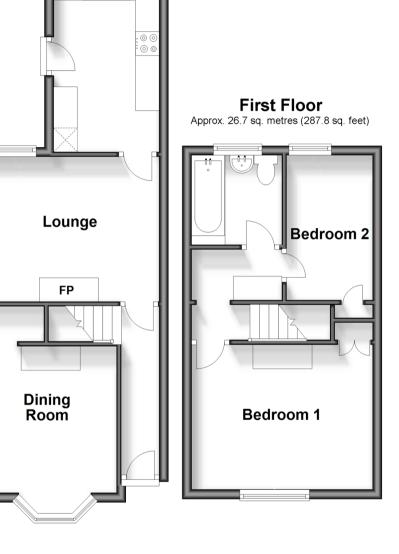

#### **GROUND FLOOR**

Entrance Hallway Dining Room: 10'10 x 8'10 (3.30m x 2.69m)

Lounge: 12'2 x 8'10 (3.71m x 2.69m) Kitchen: 11'10 x 7'10 (3.61m x 2.39m)

# FIRST FLOOR

Landing Bedroom 1: 12'2 x 11'2 (3.71m x 3.41m) Bedroom 2: 9'8 x 6'6 (2.95m x 1.98m) Bathroom