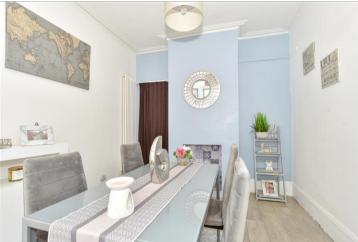

#### **GROUND FLOOR**

Entrance Hallway Dining Room: 10'10 x 8'10 (3.30m x 2.69m)

Lounge: 12'2 x 8'10 (3.71m x 2.69m) Kitchen: 11'10 x 7'10 (3.61m x 2.39m)