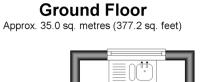

# Accommodation

#### **GROUND FLOOR**

Entrance Hallway Dining Room: 10'10 x 8'10 (3.30m x 2.69m)

Lounge: 12'2 x 8'10 (3.71m x 2.69m) Kitchen: 11'10 x 7'10 (3.61m x 2.39m)