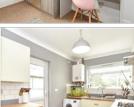

#### **GROUND FLOOR**

Entrance Hallway Dining Room: 10'10 x 8'10 (3.30m x 2.69m)

Lounge: 12'2 x 8'10 (3.71m x 2.69m) Kitchen: 11'10 x 7'10 (3.61m x 2.39m)