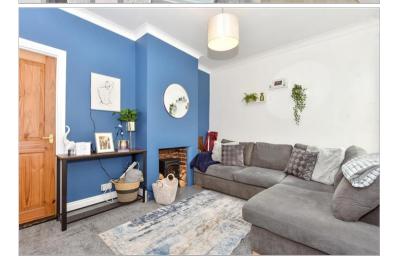

#### **GROUND FLOOR**

Entrance Hallway Dining Room: 10'10 x 8'10 (3.30m x 2.69m)

Lounge: 12'2 x 8'10 (3.71m x 2.69m) Kitchen: 11'10 x 7'10 (3.61m x 2.39m)