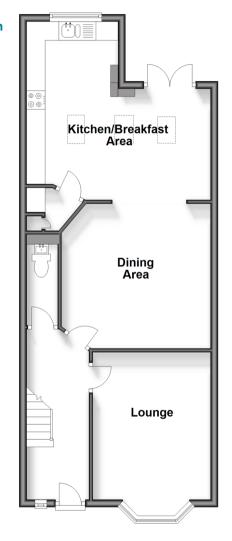

# Accommodation

### **GROUND FLOOR**

**Entrance Hallway** 

Lounge: 15'3 x 10'6 (4.65m x 3.20m) Dining Area: 13'9 x 13'6 (4.19m x 4.12m)

Separate Toilet

Kitchen/Breakfast Area: 16'3 x 15'6 (4.96m x

4.73m)

### **Ground Floor**

Approx. 59.2 sq. metres (637.3 sq. feet)