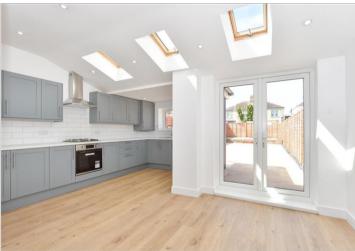

## Main features

- Immaculately presented family home
- Hi-spec fixtures and fittings throughout
- Low maintenance rear garden
- Open plan living accommodation on the ground floor
- No forward chain

### **GROUND FLOOR**

**Entrance Hallway** 

Lounge: 15'3 x 10'6 (4.65m x 3.20m) Dining Area: 13'9 x 13'6 (4.19m x 4.12m)

Separate Toilet

Kitchen/Breakfast Area: 16'3 x 15'6 (4.96m x

4.73m)