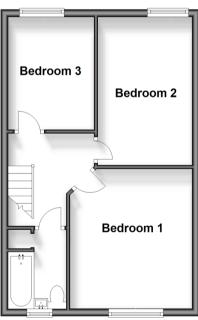

#### **FIRST FLOOR**

Landing

Bedroom 1: 12'4 x 10'6 (3.76m x 3.20m) Bedroom 2: 12'8 x 8'7 (3.86m x 2.62m) Bedroom 3: 10'2 x 7'4 (3.10m x 2.24m)

Bathroom

## First Floor

Approx. 38.8 sq. metres (417.4 sq. feet)