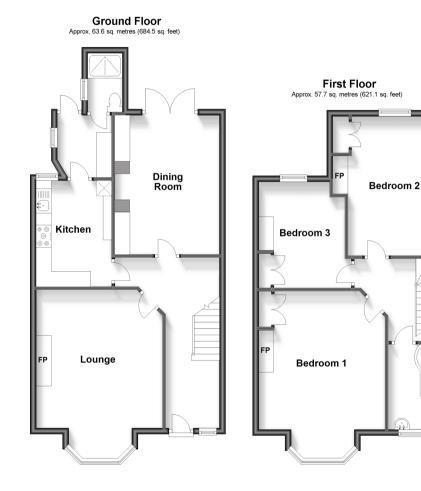

# Accommodation

### GROUND FLOOR

#### **Entrance Hallway**

Lounge: 17'6 x 13'8 (5.34m x 4.17m) Dining Room: 16'0 x 11'3 (4.88m x 3.43m) Kitchen: 11'0 x 7'0 (3.36m x 2.14m) Utility: 7'7 x 5'10 (2.31m x 1.78m) Shower Room

## FIRST FLOOR

#### Landing

Bedroom 1: 17'6 x 13'7 (5.34m x 4.14m) Bedroom 2: 14'10 x 9'10 (4.52m x 3.00m) Bedroom 3: 11'0 x 9'4 (3.36m x 2.85m) Bathroom