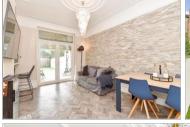

#### **Entrance Hallway**

Lounge: 17'6 x 13'8 (5.34m x 4.17m) Dining Room: 16'0 x 11'3 (4.88m x 3.43m) Kitchen: 11'0 x 7'0 (3.36m x 2.14m) Utility: 7'7 x 5'10 (2.31m x 1.78m) Shower Room