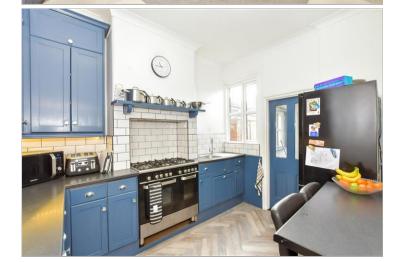

#### **Entrance Hallway**

Lounge: 17'6 x 13'8 (5.34m x 4.17m) Dining Room: 16'0 x 11'3 (4.88m x 3.43m) Kitchen: 11'0 x 7'0 (3.36m x 2.14m) Utility: 7'7 x 5'10 (2.31m x 1.78m) Shower Room