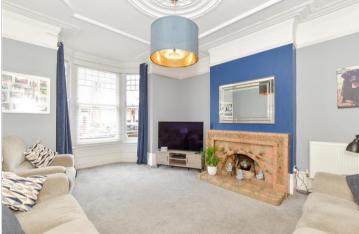

#### **Entrance Hallway**

Lounge: 17'6 x 13'8 (5.34m x 4.17m) Dining Room: 16'0 x 11'3 (4.88m x 3.43m) Kitchen: 11'0 x 7'0 (3.36m x 2.14m) Utility: 7'7 x 5'10 (2.31m x 1.78m) Shower Room