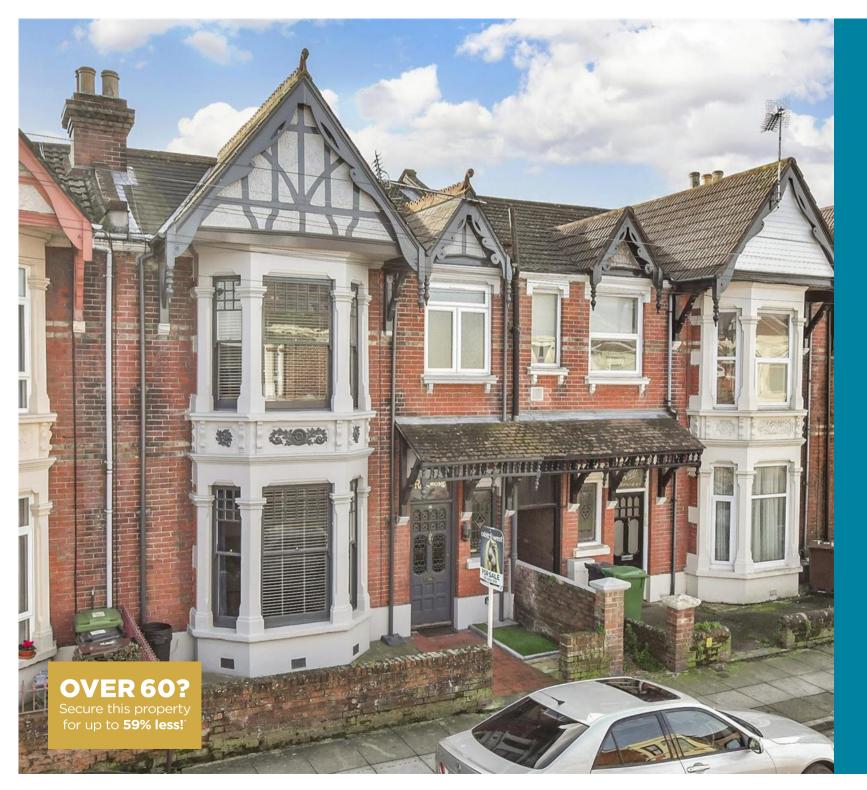

Price £345,000

Freehold

3x 🕮 1x 🕂 1x 📇

Oriel Road, Portsmouth, Hampshire, PO2

# **Main features**

- Stunning Victorian double bay and forecourt home
- Generous space being offered throughout
- Hi spec finish
- Downstairs shower room and upstairs bathroom
- Offered with no forward chain

### OUTSIDE

Front Forecourt Rear Garden