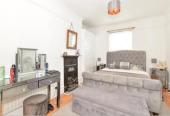

#### Landing

Bedroom 1: 17'6 x 13'7 (5.34m x 4.14m) Bedroom 2: 14'10 x 9'10 (4.52m x 3.00m) Bedroom 3: 11'0 x 9'4 (3.36m x 2.85m) Bathroom