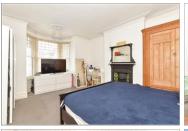

#### Landing

Bedroom 1: 17'6 x 13'7 (5.34m x 4.14m) Bedroom 2: 14'10 x 9'10 (4.52m x 3.00m) Bedroom 3: 11'0 x 9'4 (3.36m x 2.85m) Bathroom