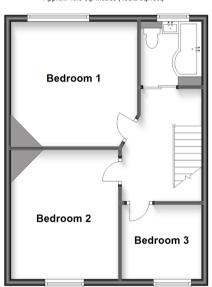

#### **FIRST FLOOR**

Landing

Bedroom 1: 12'8 x 11'8 (3.86m x 3.56m) Bedroom 2: 12'1 x 9'7 (3.69m x 2.92m) Bedroom 3: 7'11 x 7'9 (2.41m x 2.36m) Bathroom

# First Floor Approx. 46.3 sq. metres (498.8 sq. feet)