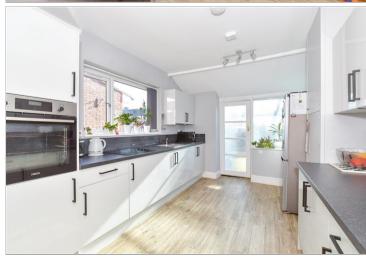

Price £345,000

**Freehold** 

3x ∰ 1x 🚅 1x 🕮

Chatsworth Avenue, Cosham, Portsmouth, Hampshire, PO6

cubitt west













### **Main features**

■ Immaculately presented family home

■ Two spacious living spaces, offering ultra flexible accommodation

Potential to further develop semi converted loft, subject to planning

Modern fixtures and fittings throughout

Sought after location, close to schools, shops and train line

## **Accommodation**

#### **GROUND FLOOR**

Entrance Hallway

Cloakroom

#### **FIRST FLOOR**

Landing

Bedroom 1: 12'8 x 11'8 (3.86m x 3.56m) Bedroom 2: 12'1 x 9'7 (3.69m x 2.92m) Bedroom 3: 7'11 x 7'9 (2.41m x 2.36m) Bathroom

#### OUTSIDE

Driveway/Parking Rear Garden

# Ground Floor Approx. 66.6 sq. metres (716.8 sq. feet)



# First Floor Approx. 46.3 sq. metres (498.8 sq. feet)



### Call Portsmouth - 023 9266 1213 ■ cubittandwest.co.uk

- Legal advice should be taken to verify fi