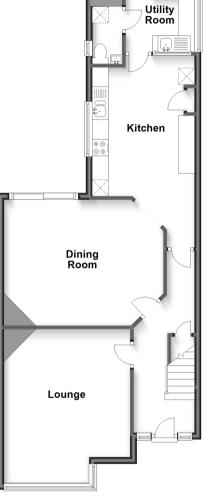

## **Accommodation**

#### **GROUND FLOOR**

Entrance Hallway

Cloakroom

#### **FIRST FLOOR**

Landing

Bedroom 1: 12'8 x 11'8 (3.86m x 3.56m) Bedroom 2: 12'1 x 9'7 (3.69m x 2.92m) Bedroom 3: 7'11 x 7'9 (2.41m x 2.36m) Bathroom

#### OUTSIDE

Driveway/Parking Rear Garden

# Ground Floor Approx. 66.6 sq. metres (716.8 sq. feet)

# First Floor Approx. 46.3 sq. metres (498.8 sq. feet)