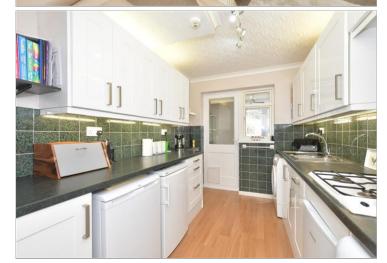

#### **GROUND FLOOR**

Entrance Porch: 13'8 x 7'2 (4.17m x 2.19m) Lounge/Diner: 26'10 x 10'2 (8.18m x 3.10m) Kitchen: 12'5 x 7'8 (3.79m x 2.34m) Sun Room: 17'2 x 10'6 (5.24m x 3.20m) Cloakroom