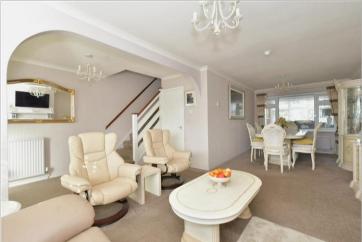

#### **GROUND FLOOR**

Entrance Porch: 13'8 x 7'2 (4.17m x 2.19m) Lounge/Diner: 26'10 x 10'2 (8.18m x 3.10m) Kitchen: 12'5 x 7'8 (3.79m x 2.34m) Sun Room: 17'2 x 10'6 (5.24m x 3.20m) Cloakroom