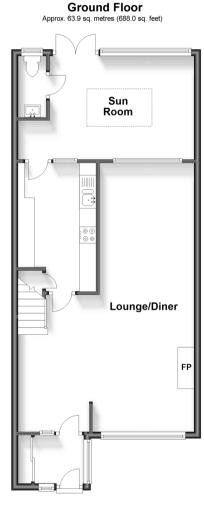

#### **GROUND FLOOR**

Entrance Porch: 13'8 x 7'2 (4.17m x 2.19m) Lounge/Diner: 26'10 x 10'2 (8.18m x 3.10m) Kitchen: 12'5 x 7'8 (3.79m x 2.34m) Sun Room: 17'2 x 10'6 (5.24m x 3.20m) Cloakroom