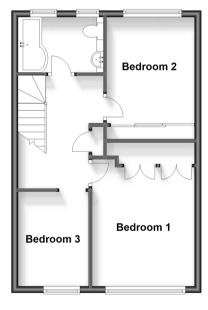

#### Landing

Bedroom 1: 12'2 x 10'2 (3.71m x 3.10m) Bedroom 2: 10'11 x 8'9 (3.33m x 2.67m) Bedroom 3: 9'3 x 7'2 (2.82m x 2.19m) Bathroom : 8'7 x 5'5 (2.62m x 1.65m) Loft Room: 13'1 x 11'8 (3.99m x 3.56m)