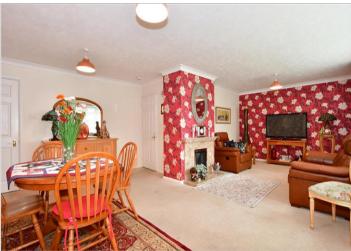

#### Main features

- Beautifully presented detached bungalow
- Spacious I shaped lounge/dining room, perfect for entertaining
- Modern kitchen and shower room
- Private rear garden, accessed via the kitchen
- Very quiet cul-de-sac location

#### **GROUND FLOOR**

**Entrance Hallway** 

Lounge/Dining Room: 23'9 x 16'7

(7.24m x 5.06m)

Kitchen:  $11'3 \times 8'5 (3.43m \times 2.57m)$ 

Bedroom 1: 11'5 x 10'11 (3.48m x

3.33m)

**Bedroom 2**: 10'10 x 8'5 (3.30m x