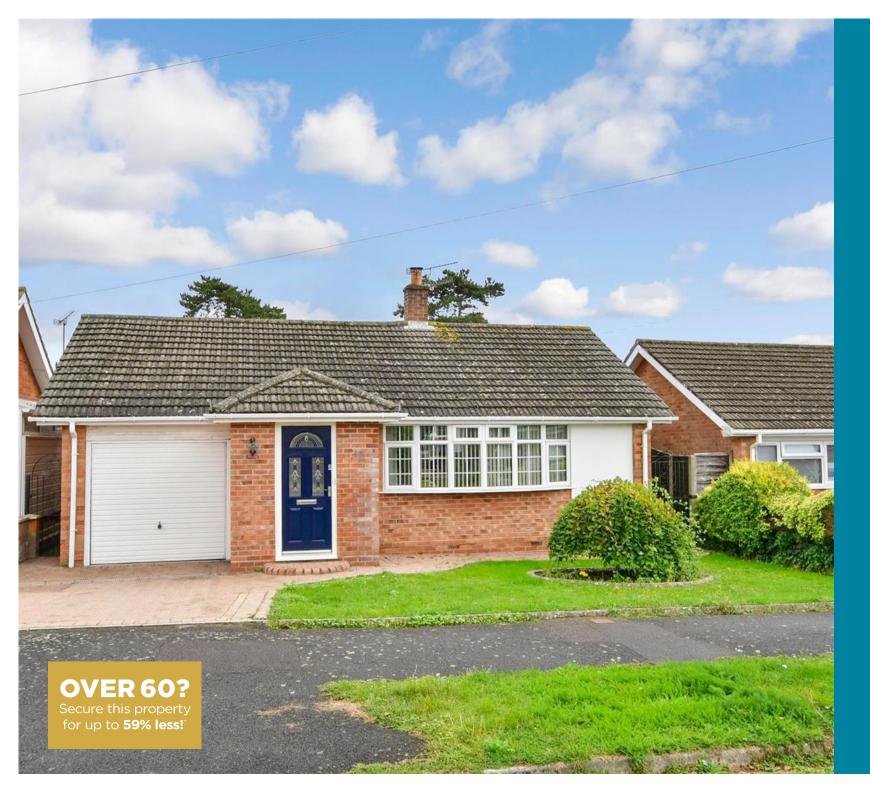

**Price £400,000** 

**Freehold** 

3x ∰ 1x 🚅 1x 🕮

Lambourn Close, Fareham, Hampshire, PO14

cubitt & west

#### Main features

- Beautifully presented detached bungalow
- Spacious I shaped lounge/dining room, perfect for entertaining
- Modern kitchen and shower room
- Private rear garden, accessed via the kitchen
- Very quiet cul-de-sac location

### **OUTSIDE**

Front & Rear Garden Garage & Driveway