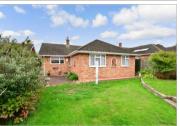

**Price £400,000** 

**Freehold** 

3x ∰ 1x 🚅 1x 🕮

Lambourn Close, Fareham, Hampshire, PO14

cubitt & west













#### Main features

- Beautifully presented detached bungalow
- Spacious I shaped lounge/dining room, perfect for entertaining
- Modern kitchen and shower room
- Private rear garden, accessed via the kitchen
- Very quiet cul-de-sac location

# **Accommodation**

#### **GROUND FLOOR**

**Entrance Hallway** 

Lounge/Dining Room: 23'9 x 16'7

(7.24m x 5.06m)

Kitchen:  $11'3 \times 8'5 (3.43m \times 2.57m)$ 

Bedroom 1: 11'5 x 10'11 (3.48m x

3.33m)

**Bedroom 2**: 10'10 x 8'5 (3.30m x

2.57m)

Bedroom 3: 8'10 x 8'0 (2.69m x

2.44m)

Shower Room:  $6'8 \times 5'7$  (2.03m  $\times$ 

1.70m)

### **OUTSIDE**

Front & Rear Garden Garage & Driveway

### **Ground Floor**

Approx. 94.5 sq. metres (1016.9 sq. feet)



## Call Portsmouth - 023 9266 1213 ■ cubittandwest.co.uk

- Legal advice