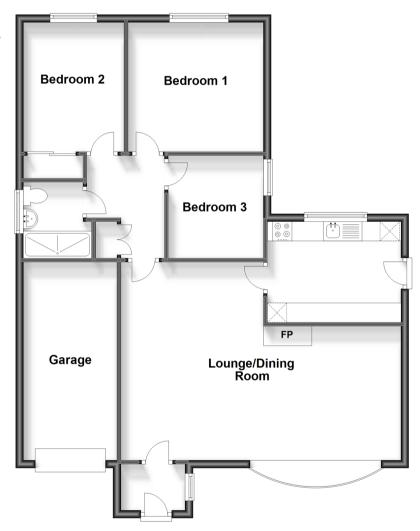

# **Accommodation**

#### **GROUND FLOOR**

**Entrance Hallway** 

Lounge/Dining Room: 23'9 x 16'7

(7.24m x 5.06m)

Kitchen:  $11'3 \times 8'5 (3.43m \times 2.57m)$ 

Bedroom 1: 11'5 x 10'11 (3.48m x

3.33m)

**Bedroom 2**: 10'10 x 8'5 (3.30m x

2.57m)

Bedroom 3: 8'10 x 8'0 (2.69m x

2.44m)

Shower Room:  $6'8 \times 5'7$  (2.03m  $\times$ 

1.70m)

### **OUTSIDE**

Front & Rear Garden Garage & Driveway

### **Ground Floor**

Approx. 94.5 sq. metres (1016.9 sq. feet)