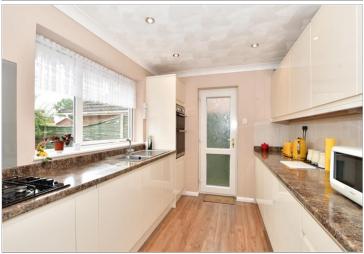

#### Main features

- Beautifully presented detached bungalow
- Spacious I shaped lounge/dining room, perfect for entertaining
- Modern kitchen and shower room
- Private rear garden, accessed via the kitchen
- Very quiet cul-de-sac location

#### **GROUND FLOOR**

**Entrance Hallway** 

Lounge/Dining Room: 23'9 x 16'7

(7.24m x 5.06m)

Kitchen:  $11'3 \times 8'5 (3.43m \times 2.57m)$ 

Bedroom 1: 11'5 x 10'11 (3.48m x

3.33m)

**Bedroom 2**: 10'10 x 8'5 (3.30m x