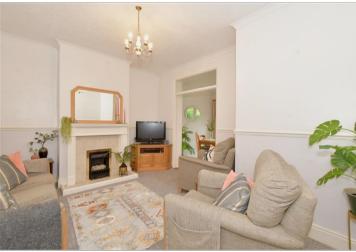

#### **GROUND FLOOR**

**Entrance Hallway** 

Sitting Room: 14'8 x 12'8 (4.47m x 3.86m)

Lounge: 12'9 x 12'1 (3.89m x 3.69m) Dining Area: 9'4 x 9'0 (2.85m x 2.75m)

Cloakroom

Kitchen: 7'11 x 7'9 (2.41m x 2.36m)