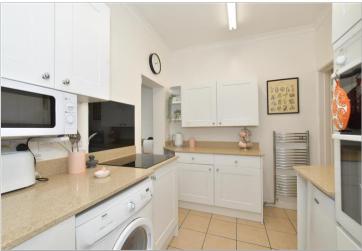

#### **GROUND FLOOR**

**Entrance Hallway** 

Sitting Room: 14'8 x 12'8 (4.47m x 3.86m)

Lounge: 12'9 x 12'1 (3.89m x 3.69m) Dining Area: 9'4 x 9'0 (2.85m x 2.75m)

Cloakroom

Kitchen: 7'11 x 7'9 (2.41m x 2.36m)