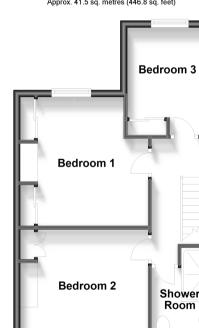

# Approx. 41.5 sq. metres (446.8 sq. feet)

#### **FIRST FLOOR**

Landing

Bedroom 1: 13'0 x 9'10 (3.97m x 3.00m) Bedroom 2: 11'11 x 10'11 (3.63m x 3.33m) Bedroom 3: 10'0 x 7'11 (3.05m x 2.41m) Shower Room: 6'1 x 5'4 (1.86m x 1.63m)