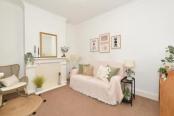

#### **GROUND FLOOR**

**Entrance Hallway** 

Sitting Room: 14'8 x 12'8 (4.47m x 3.86m)

Lounge: 12'9 x 12'1 (3.89m x 3.69m) Dining Area: 9'4 x 9'0 (2.85m x 2.75m)

Cloakroom

Kitchen: 7'11 x 7'9 (2.41m x 2.36m)