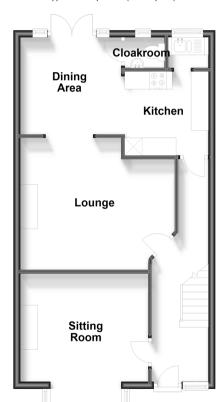

#### **Ground Floor** Approx. 53.5 sq. metres (576.2 sq. feet)

#### **GROUND FLOOR**

**Entrance Hallway** 

Sitting Room: 14'8 x 12'8 (4.47m x 3.86m)

Lounge: 12'9 x 12'1 (3.89m x 3.69m) Dining Area: 9'4 x 9'0 (2.85m x 2.75m)

Cloakroom

Kitchen: 7'11 x 7'9 (2.41m x 2.36m)