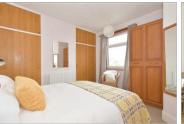

#### **FIRST FLOOR**

Landing

Bedroom 1: 13'0 x 9'10 (3.97m x 3.00m) Bedroom 2: 11'11 x 10'11 (3.63m x 3.33m) Bedroom 3: 10'0 x 7'11 (3.05m x 2.41m) Shower Room: 6'1 x 5'4 (1.86m x 1.63m)