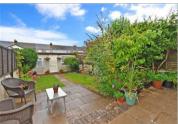

Price £290,000

**Freehold** 

3x ∰ 1x 🚅 3x 🕮

Lichfield Road, Baffins,
Portsmouth, Hampshire,
PO3

cubitt@west
Helping you move forwards













## **Main features**

- Beautiful family home in the ever popular Baffins location
- Spacious double garage with vehicular access
- Open plan lounge, leading to dining area & kitchen
- Separate sitting room
- Offered with no forward chain

#### **Ground Floor** Approx. 53.5 sq. metres (576.2 sq. feet)





# Approx. 41.5 sq. metres (446.8 sq. feet)



# **Accommodation**

#### **GROUND FLOOR**

**Entrance Hallway** 

Sitting Room: 14'8 x 12'8 (4.47m x 3.86m)

Lounge: 12'9 x 12'1 (3.89m x 3.69m) Dining Area: 9'4 x 9'0 (2.85m x 2.75m)

Cloakroom

Kitchen: 7'11 x 7'9 (2.41m x 2.36m)

#### **FIRST FLOOR**

Landing

Bedroom 1: 13'0 x 9'10 (3.97m x 3.00m) Bedroom 2: 11'11 x 10'11 (3.63m x 3.33m) Bedroom 3: 10'0 x 7'11 (3.05m x 2.41m) Shower Room: 6'1 x 5'4 (1.86m x 1.63m)

#### OUTSIDE

Fr