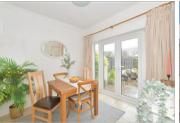

#### **GROUND FLOOR**

**Entrance Hallway** 

Sitting Room: 14'8 x 12'8 (4.47m x 3.86m)

Lounge: 12'9 x 12'1 (3.89m x 3.69m) Dining Area: 9'4 x 9'0 (2.85m x 2.75m)

Cloakroom

Kitchen: 7'11 x 7'9 (2.41m x 2.36m)