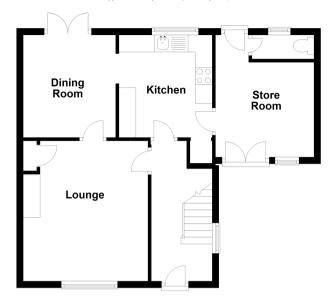

## **Accommodation**

**Entrance Hall** 

**Lounge**: 13'5 x 12'1 (4.09m x 3.69m) **Dining Room**: 10'4 x 9'0 (3.15m x

2.75m)

**Kitchen**: 10'5 x 9'0 (3.18m x 2.75m)

Storeroom

### **FIRST FLOOR**

Landing

**Bedroom 1**: 12'5 x 10'3 (3.79m x

3.13m

**Bedroom 2**: 12'1 x 11'6 (3.69m x

3.51m)

**Bedroom 3**: 8'6 x 8'0 (2.59m x

2.44m) Wet Room

# **Ground Floor**

Approx. 51.5 sq. metres (554.7 sq. feet)

First Floor
Approx. 40.7 sq. metres (437.7 sq. feet)