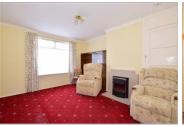

## **Accommodation**

**Entrance Hall** 

**Lounge**: 13'5 x 12'1 (4.09m x 3.69m) **Dining Room**: 10'4 x 9'0 (3.15m x

2.75m)

**Kitchen**: 10'5 x 9'0 (3.18m x 2.75m)

Storeroom