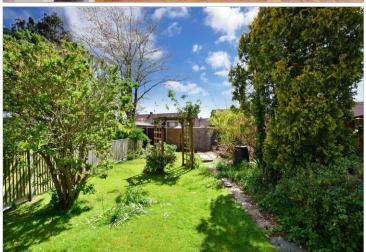

Price £247,000

**Freehold** 

3x ∰ 1x 🚅 2x 🕮

Battens Way, Havant, Hampshire, PO9















### **Main features**

- End of terrace property in need of updating
- Ideal for 1st time buyers or investors
- Sunny garden
- Off road parking
- Close to Greywell shopping centre and amenities

## **Accommodation**

**Entrance Hall** 

**Lounge**: 13'5 x 12'1 (4.09m x 3.69m) **Dining Room**: 10'4 x 9'0 (3.15m x

2.75m)

**Kitchen**: 10'5 x 9'0 (3.18m x 2.75m)

Storeroom

### **FIRST FLOOR**

Landing

**Bedroom 1**: 12'5 x 10'3 (3.79m x

3.13m

**Bedroom 2**: 12'1 x 11'6 (3.69m x

3.51m)

**Bedroom 3**: 8'6 x 8'0 (2.59m x

2.44m) Wet Room

#### **OUTSIDE**

Front & Rear Gardens
Off Road Parking

# **Ground Floor**

Approx. 51.5 sq. metres (554.7 sq. feet)



First Floor
Approx. 40.7 sq. metres (437.7 sq. feet)



### Call Havant - 023 92492708 ■ cubittandwest.co.uk

- Legal advice should