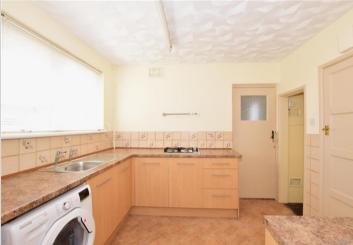

## **Accommodation**

**Entrance Hall** 

**Lounge**: 13'5 x 12'1 (4.09m x 3.69m) **Dining Room**: 10'4 x 9'0 (3.15m x

2.75m)

**Kitchen**: 10'5 x 9'0 (3.18m x 2.75m)

Storeroom