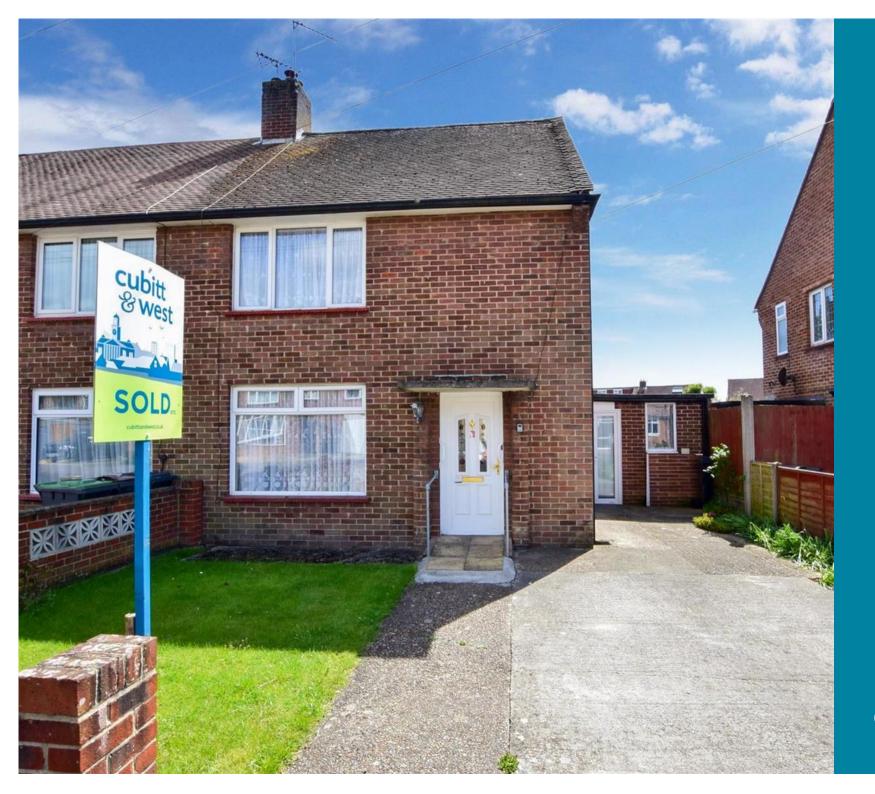

Price £247,000

**Freehold** 

3x ∰ 1x 🚅 2x 🕮

Battens Way, Havant, Hampshire, PO9

### **Main features**

- End of terrace property in need of updating
- Ideal for 1st time buyers or investors
- Sunny garden
- Off road parking
- Close to Greywell shopping centre and amenities