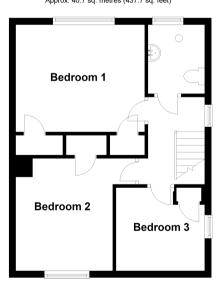

### **FIRST FLOOR**

Landing

**Bedroom 1**: 12'5 x 10'3 (3.79m x

3.13m

**Bedroom 2**: 12'1 x 11'6 (3.69m x

3.51m)

**Bedroom 3**: 8'6 x 8'0 (2.59m x

2.44m) Wet Room

# **Ground Floor**

Approx. 51.5 sq. metres (554.7 sq. feet)

First Floor
Approx. 40.7 sq. metres (437.7 sq. feet)