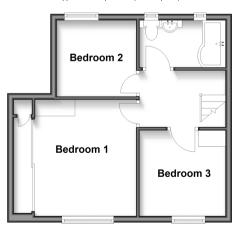

#### **FIRST FLOOR**

#### Landing

Bedroom 1: 11'10 x 10'7 (3.61m x 3.23m) Bedroom 2: 8'5 x 8'0 (2.57m x 2.44m) Bedroom 3: 8'9 x 8'9 (2.67m x 2.67m) Bathroom