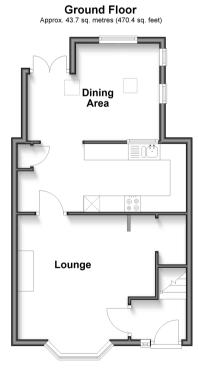

#### **GROUND FLOOR**

- Extended family home situated in Hallway a quiet cul-de-sac Lounge:
- Off road parking for 2/3 cars
- Modern kitchen and bathroom
- Landscaped rear garden which is ideal for entertaining
- Generously sized living space
- Close to all local amenites and Havant train station

Lounge: 12'10 x 11'4 (3.91m x 3.46m) Kitchen: 17'2 x 7'0 (5.24m x 2.14m) Dining Area: 13'3 x 9'11 (4.04m x 3.02m)