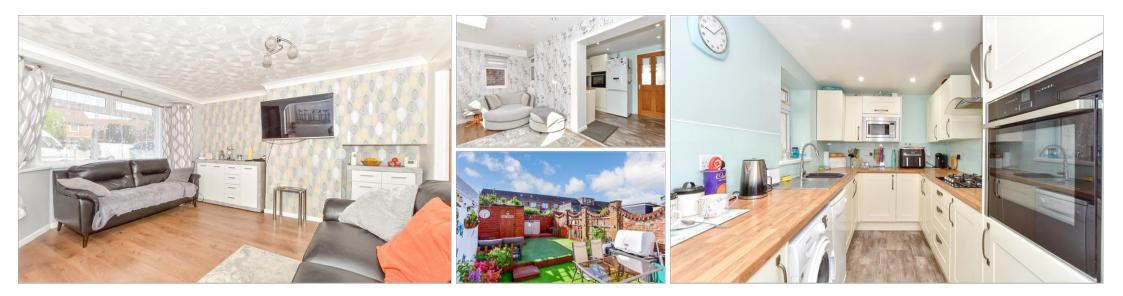

#### **GROUND FLOOR**

- Extended family home situated in Hallway a quiet cul-de-sac Lounge:
- Off road parking for 2/3 cars
- Modern kitchen and bathroom
- Landscaped rear garden which is ideal for entertaining
- Generously sized living space
- Close to all local amenites and Havant train station

Lounge: 12'10 x 11'4 (3.91m x 3.46m) Kitchen: 17'2 x 7'0 (5.24m x 2.14m) Dining Area: 13'3 x 9'11 (4.04m x 3.02m)

#### OUTSIDE

Rear Garden Off Road Parking