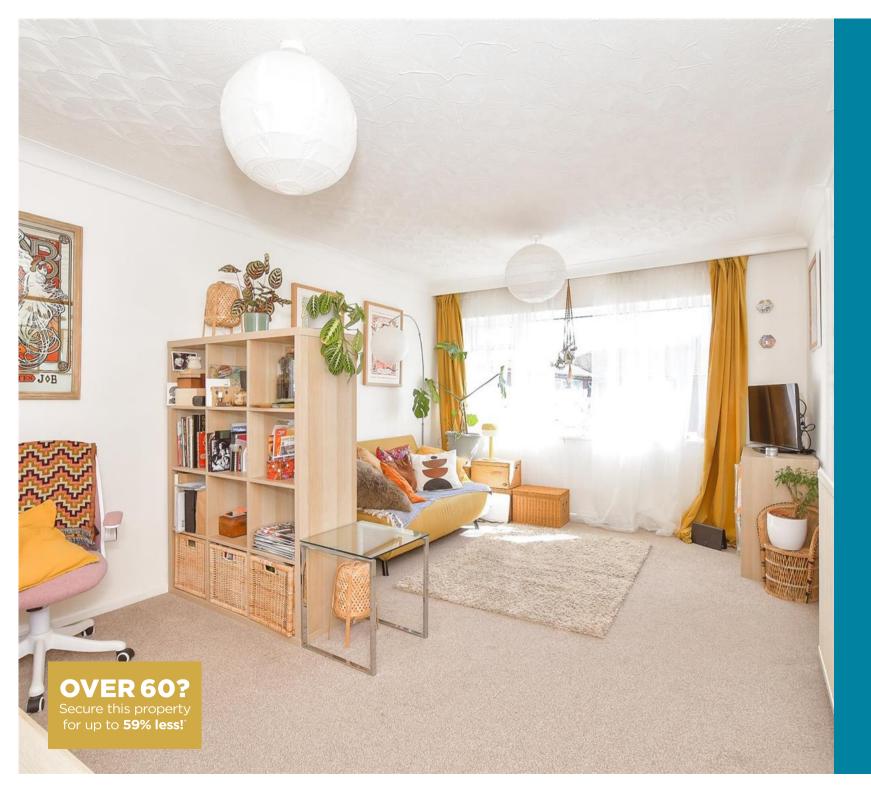

## Main features

- Beautifully presented purpose built flat with allocated parking
- Walking distance to Havant town centre and train station
- Perfect for first time buyers
- No forward chain
- Low maintenance costs and a long lease

#### SECOND FLOOR

Hallway

Lounge: 15'7 x 10'5 (4.75m x 3.18m) **Kitchen**: 10'0 x 5'5 (3.05m x 1.65m) Bedroom: 12'5 x 10'9 (3.79m x 3.28m)

Bathroom

### **Second Floor**

Approx. 41.1 sq. metres (442.9 sq. feet)

■ Through a Homewise Home For Life Plan people aged 60+ can secure this property for up to 59% less, by purchasing a Lifetime Lease.

■ Appliances & services are untested, dimensions are approximate and floor plans are not to scale