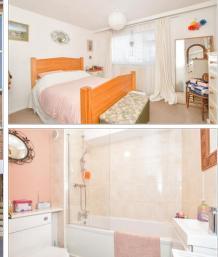

#### SECOND FLOOR

Hallway

Lounge: 15'7 x 10'5 (4.75m x 3.18m) **Kitchen**: 10'0 x 5'5 (3.05m x 1.65m) Bedroom: 12'5 x 10'9 (3.79m x 3.28m)

Bathroom