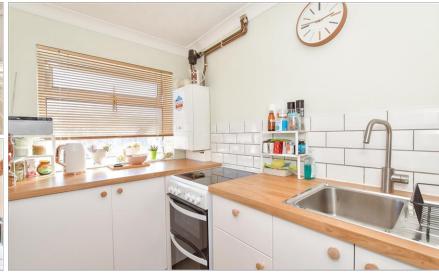

#### SECOND FLOOR

Hallway

Lounge: 15'7 x 10'5 (4.75m x 3.18m) **Kitchen**: 10'0 x 5'5 (3.05m x 1.65m) Bedroom: 12'5 x 10'9 (3.79m x 3.28m)

Bathroom