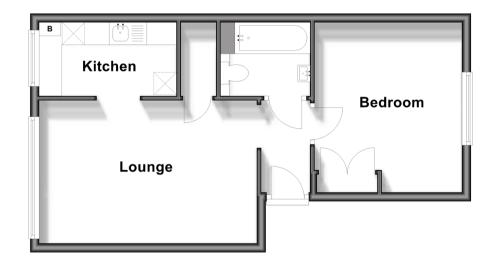

## **Accommodation**

#### SECOND FLOOR

Hallway

Lounge: 15'7 x 10'5 (4.75m x 3.18m) **Kitchen**: 10'0 x 5'5 (3.05m x 1.65m) Bedroom: 12'5 x 10'9 (3.79m x 3.28m)

Bathroom

### **Second Floor**

Approx. 41.1 sq. metres (442.9 sq. feet)

■ Through a Homewise Home For Life Plan people aged 60+ can secure this property for up to 59% less, by purchasing a Lifetime Lease.

■ Appliances & services are untested, dimensions are approximate and floor plans are not to scale