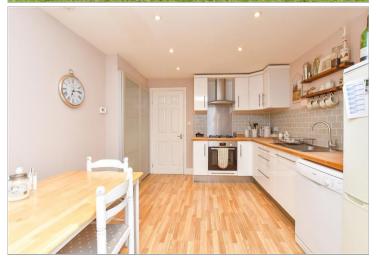

#### **GROUND FLOOR**

Hallway

**Utility Room With Toilet** 

Kitchen/Diner: 17'9 x 10'4 (5.41m x

3.15m)

Lounge: 13'8 x 10'4 (4.17m x 3.15m)