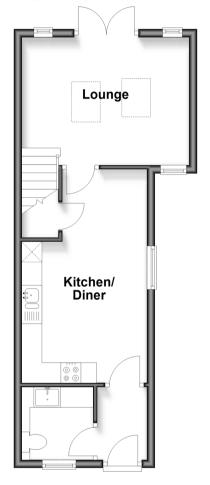

#### **GROUND FLOOR**

Hallway

**Utility Room With Toilet** 

Kitchen/Diner: 17'9 x 10'4 (5.41m x

3.15m)

Lounge: 13'8 x 10'4 (4.17m x 3.15m)

# **Ground Floor**

Approx. 35.7 sq. metres (384.1 sq. feet)