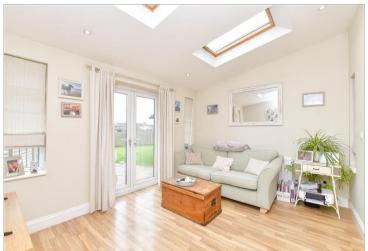

### Main features

- Modern cottage style home
- Open plan living with a separate utility room
- Close to Havant town centre and train station
- French doors open onto the large rear garden
- Garage and driveway for multiple cars

#### **GROUND FLOOR**

Hallway

**Utility Room With Toilet** 

Kitchen/Diner: 17'9 x 10'4 (5.41m x

3.15m)

Lounge: 13'8 x 10'4 (4.17m x 3.15m)