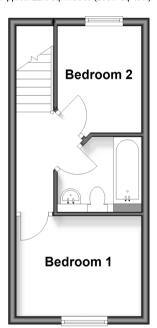

#### **FIRST FLOOR**

Landing

Bedroom 1: 10'3 x 8'1 (3.13m x 2.47m) Bedroom 2: 7'10 x 6'11 (2.39m x 2.11m)

Bathroom

# First Floor Approx. 22.3 sq. metres (239.7 sq. feet)