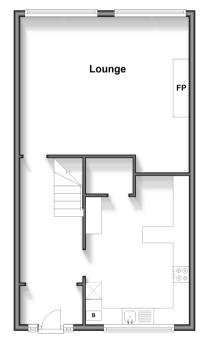

### FIRST FLOOR

Hallway

Lounge: 17'3 x 13'11 (5.26m x 4.24m) **Kitchen**: 13'4 x 10'5 (4.07m x 3.18m)

Balcony

### First Floor Approx. 50.6 sq. metres (544.3 sq. feet)