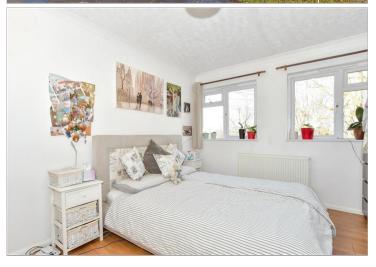

## SECOND FLOOR

Landing

Bedroom 1: 13'8 x 10'7 (4.17m x 3.23m) Bedroom 2: 13'11 x 8'7 (4.24m x 2.62m)

Bedroom 3: 10'10 x 8'4 (3.30m x 2.54m)

Bathroom