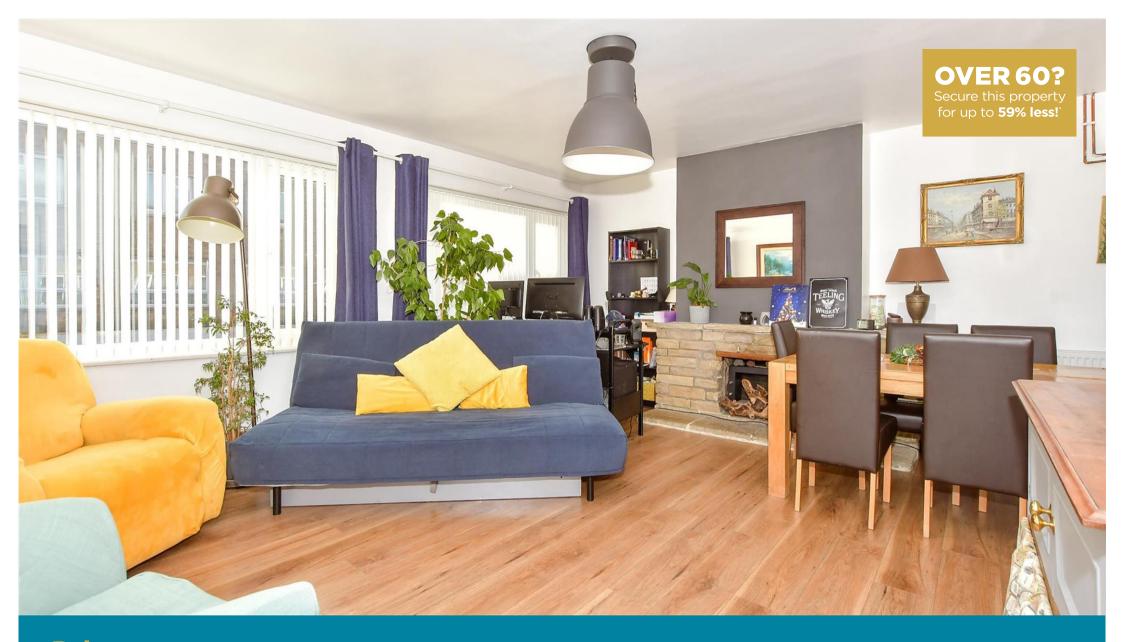

## Main features

- 3 bedroom first floor maisonette
- Well presented and spacious living accommodation
- Situated in Havant town centre with an array of shops and cafe's
- Overlooking open green parkland
- Close to the station with direct links to London
- Allocated parking space

### FIRST FLOOR

Hallway

Lounge: 17'3 x 13'11 (5.26m x 4.24m) **Kitchen**: 13'4 x 10'5 (4.07m x 3.18m)

Balcony