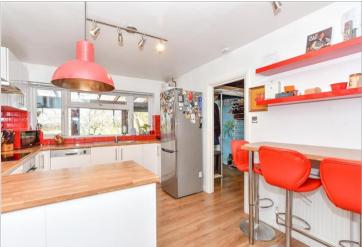

### FIRST FLOOR

Hallway

Lounge: 17'3 x 13'11 (5.26m x 4.24m) **Kitchen**: 13'4 x 10'5 (4.07m x 3.18m)

Balcony