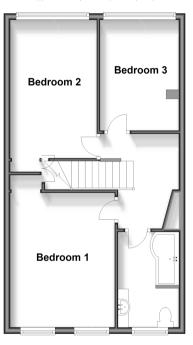

## SECOND FLOOR

Landing

Bedroom 1: 13'8 x 10'7 (4.17m x 3.23m) Bedroom 2: 13'11 x 8'7 (4.24m x 2.62m)

Bedroom 3: 10'10 x 8'4 (3.30m x 2.54m)

Bathroom

#### Second Floor Approx. 50.6 sq. metres (544.3 sq. feet)