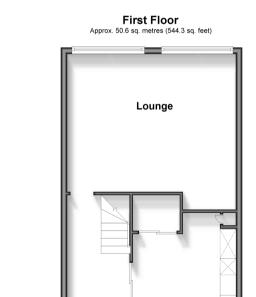

## **FIRST FLOOR**

- **3 bedroom first floor maisonette**
- Located in the heart of Havant town centre
- **Spacious immaculately presented** living space
- A short walk to shops and cafe's
- Conveniently close to the station and bus links
- Allocated parking space

# Hallway

Lounge: 17'3 x 13'11 (5.26m x 4.24m) Kitchen: 13'4 x 10'5 (4.07m x 3.18m) Balcony