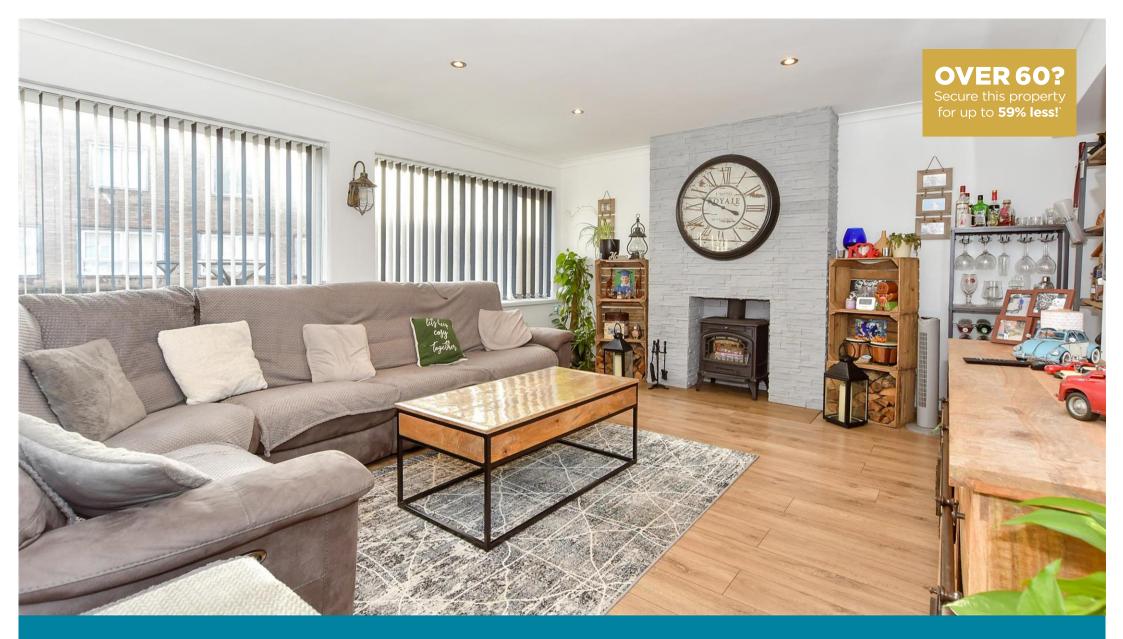

## **FIRST FLOOR**

- **3 bedroom first floor maisonette**
- Located in the heart of Havant town centre
- **Spacious immaculately presented** living space
- A short walk to shops and cafe's
- Conveniently close to the station and bus links
- Allocated parking space

# Hallway

Lounge: 17'3 x 13'11 (5.26m x 4.24m) Kitchen: 13'4 x 10'5 (4.07m x 3.18m) Balcony