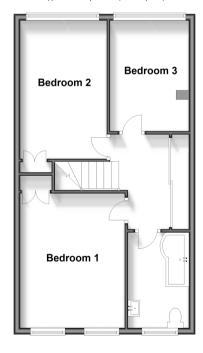

### SECOND FLOOR

#### Landing

Bedroom 1: 13'8 x 10'7 (4.17m x 3.23m) Bedroom 2: 13'11 x 8'7 (4.24m x 2.62m) Bedroom 3: 10'10 x 8'4 (3.30m x 2.54m) Bathroom