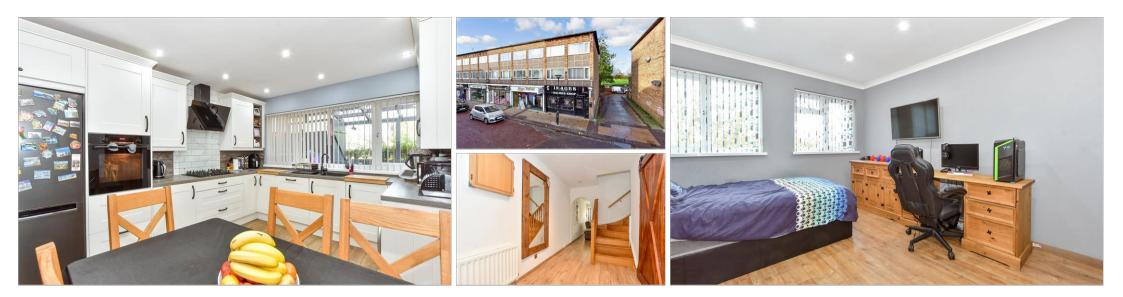

# Hallway

Lounge: 17'3 x 13'11 (5.26m x 4.24m) Kitchen: 13'4 x 10'5 (4.07m x 3.18m) Balcony

#### Landing

Bedroom 1: 13'8 x 10'7 (4.17m x 3.23m) Bedroom 2: 13'11 x 8'7 (4.24m x 2.62m) Bedroom 3: 10'10 x 8'4 (3.30m x 2.54m) Bathroom

#### OUTSIDE

Allocated Parking Space