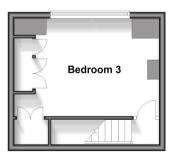

#### **FIRST FLOOR**

Bedroom 3: 8'9 x 8'4 (2.67m x 2.54m)

#### OUTSIDE

Front and Rear Garden Garage Off Road Parking

First Floor Approx. 17.7 sq. metres (190.3 sq. feet)