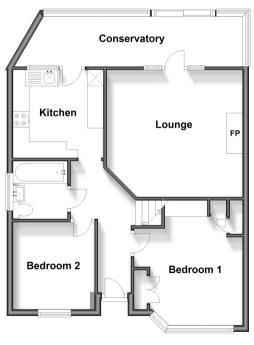

# Accommodation

#### **GROUND FLOOR**

Hallway Lounge: 13'9 x 13'0 (4.19m x 3.97m) Kitchen: 9'3 x 8'5 (2.82m x 2.57m) Conservatory Bedroom 1: 12'6 x 11'0 (3.81m x 3.36m) Bedroom 2: 14'9 x 9'9 (4.50m x 2.97m) Bathroom