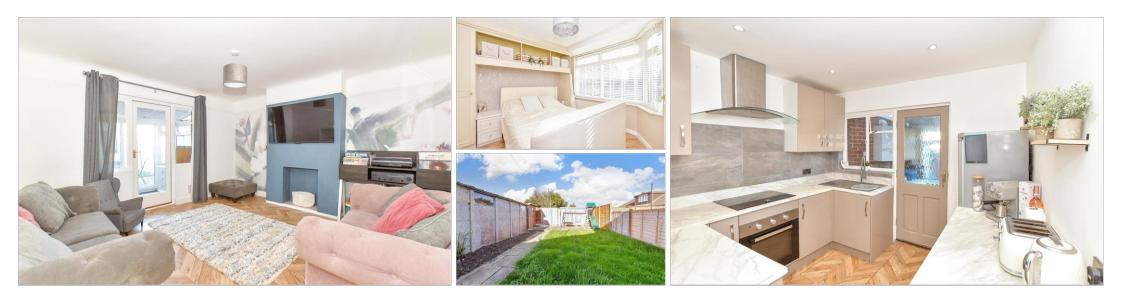

# Accommodation

#### **GROUND FLOOR**

Hallway Lounge: 13'9 x 13'0 (4.19m x 3.97m) Kitchen: 9'3 x 8'5 (2.82m x 2.57m) Conservatory Bedroom 1: 12'6 x 11'0 (3.81m x 3.36m) Bedroom 2: 14'9 x 9'9 (4.50m x 2.97m) Bathroom