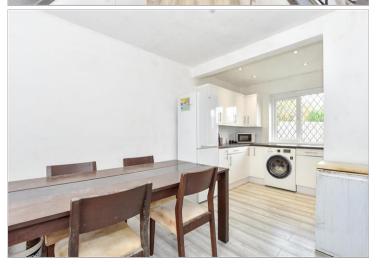

### **GROUND FLOOR**

Hallway

Lounge: 14'1 x 11'4 (4.30m x 3.46m) Dining Area: 12'5 x 10'5 (3.79m x 3.18m) Kitchen: 13'9 x 10'5 (4.19m x 3.18m)

Bathroom