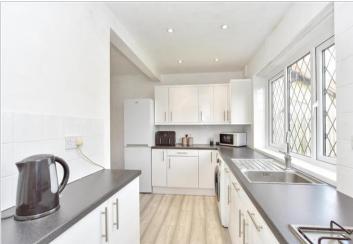

### **GROUND FLOOR**

Hallway

Lounge: 14'1 x 11'4 (4.30m x 3.46m) Dining Area: 12'5 x 10'5 (3.79m x 3.18m) Kitchen: 13'9 x 10'5 (4.19m x 3.18m)

Bathroom