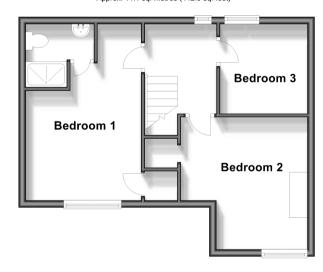

#### **FIRST FLOOR**

Landing

Bedroom 1: 12'9 x 10'7 (3.89m x 3.23m)

**En-Suite Shower Room** 

Bedroom 2: 11'9 x 11'1 (3.58m x 3.38m) Bedroom 3: 8'2 x 7'6 (2.49m x 2.29m)

### First Floor

Approx. 41.1 sq. metres (442.6 sq. feet)