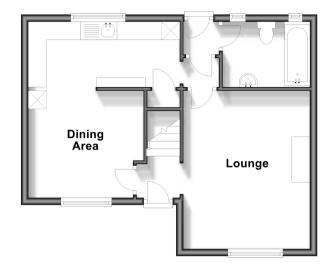

### **GROUND FLOOR**

Hallway

Lounge: 14'1 x 11'4 (4.30m x 3.46m) Dining Area: 12'5 x 10'5 (3.79m x 3.18m) Kitchen: 13'9 x 10'5 (4.19m x 3.18m)

Bathroom

### **Ground Floor**

Approx. 42.7 sq. metres (459.1 sq. feet)