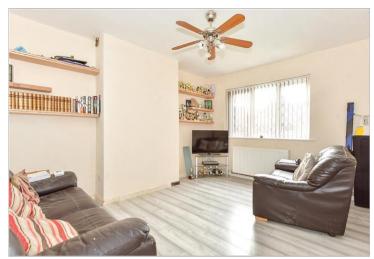

### **GROUND FLOOR**

Hallway

Lounge: 14'1 x 11'4 (4.30m x 3.46m) Dining Area: 12'5 x 10'5 (3.79m x 3.18m) Kitchen: 13'9 x 10'5 (4.19m x 3.18m)

Bathroom