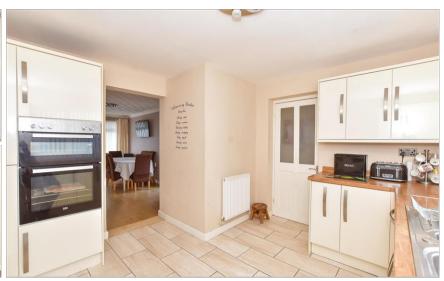

### **GROUND FLOOR**

**Entrance Porch** 

Lounge: 23'1 x 15'4 (7.04m x 4.68m)

Dining Room: 16'5 x 9'11 (5.01m x 3.02m)

Kitchen: 11'7 x 11'5 (3.53m x 3.48m)

**Utility Room** 

Toilet

Games Room: 12'0 x 7'1 (3.66m x 2.16m)