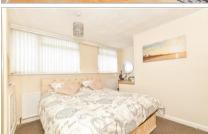

### FIRST FLOOR

Landing

Bedroom 1: 15'3 x 11'9 (4.65m x 3.58m)

Bedroom 2: 12'3 x 8'5 (3.74m x 2.57m)

Bedroom 3: 9'9 x 8'5 (2.97m x 2.57m)

Bathroom