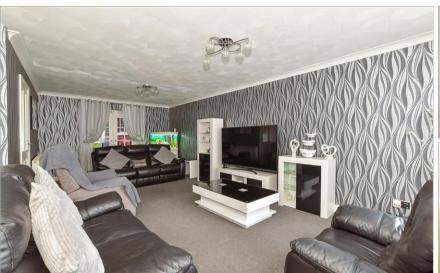

### **GROUND FLOOR**

**Entrance Porch** 

Lounge: 23'1 x 15'4 (7.04m x 4.68m)

Dining Room: 16'5 x 9'11 (5.01m x 3.02m)

Kitchen: 11'7 x 11'5 (3.53m x 3.48m)

**Utility Room** 

Toilet

Games Room: 12'0 x 7'1 (3.66m x 2.16m)