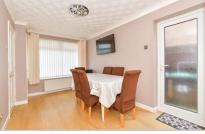

### **GROUND FLOOR**

**Entrance Porch** 

Lounge: 23'1 x 15'4 (7.04m x 4.68m)

Dining Room: 16'5 x 9'11 (5.01m x 3.02m)

Kitchen: 11'7 x 11'5 (3.53m x 3.48m)

**Utility Room** 

Toilet

Games Room: 12'0 x 7'1 (3.66m x 2.16m)