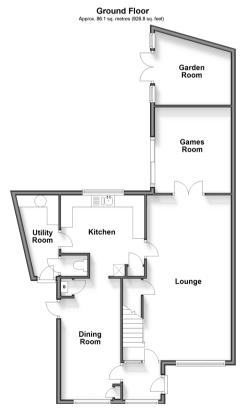

# **Accommodation**

### **GROUND FLOOR**

**Entrance Porch** 

Lounge: 23'1 x 15'4 (7.04m x 4.68m)

Dining Room: 16'5 x 9'11 (5.01m x 3.02m)

Kitchen: 11'7 x 11'5 (3.53m x 3.48m)

**Utility Room** 

Toilet

Games Room: 12'0 x 7'1 (3.66m x 2.16m)

Garden Room

### **OUTSIDE**

Rear Garden Driveway