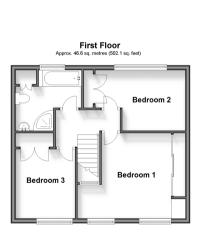

### FIRST FLOOR

Landing

Bedroom 1: 15'3 x 11'9 (4.65m x 3.58m)

Bedroom 2: 12'3 x 8'5 (3.74m x 2.57m)

Bedroom 3: 9'9 x 8'5 (2.97m x 2.57m)

Bathroom