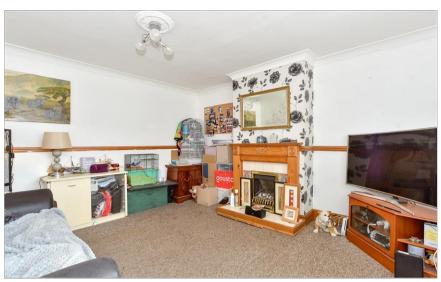

#### **GROUND FLOOR**

Hallway

Lounge: 12'8 x 12'0 (3.86m x 3.66m) **Kitchen**: 18'2 x 6'7 (5.54m x 2.01m)