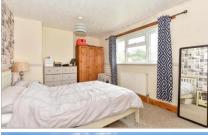

# FIRST FLOOR

Landing

Bedroom 1: 13'7 x 9'6 (4.14m x 2.90m) Bedroom 2: 11'4 x 10'3 (3.46m x 3.13m)

Bathroom