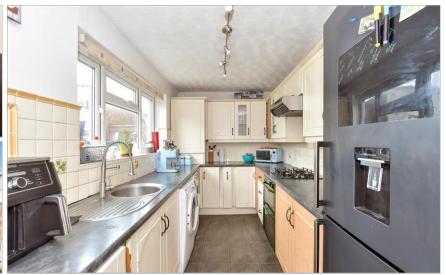

#### **GROUND FLOOR**

Hallway

Lounge: 12'8 x 12'0 (3.86m x 3.66m) **Kitchen**: 18'2 x 6'7 (5.54m x 2.01m)