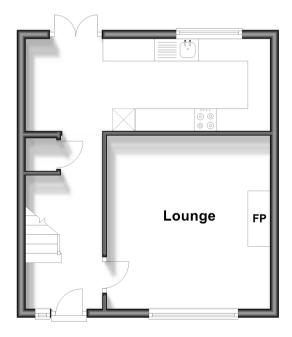

#### **GROUND FLOOR**

Hallway

Lounge: 12'8 x 12'0 (3.86m x 3.66m) **Kitchen**: 18'2 x 6'7 (5.54m x 2.01m)

# **Ground Floor**

Approx. 33.4 sq. metres (359.5 sq. feet)