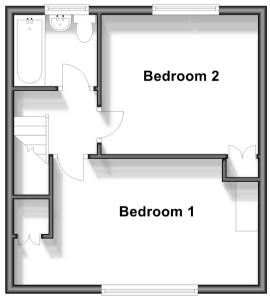

# FIRST FLOOR

Landing

Bedroom 1: 13'7 x 9'6 (4.14m x 2.90m) Bedroom 2: 11'4 x 10'3 (3.46m x 3.13m)

Bathroom

## **First Floor**

Approx. 33.4 sq. metres (359.5 sq. feet)