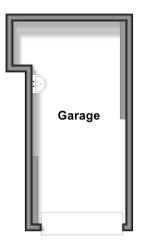

#### **GROUND FLOOR**

Garage: 17'11 x 8'3 (5.46m x 2.52m)

#### **Ground Floor**

Approx. 14.0 sq. metres (150.3 sq. feet)

First Floor

Approx. 28.2 sq. metres (303.6 sq. feet)