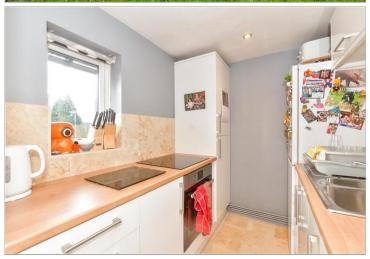

#### **FIRST FLOOR**

Entrance

Living Room:  $17'7 \times 16'10 (5.36m \times 10'10)$ 

5.13m)

**Kitchen**: 7'8 x 6'3 (2.34m x 1.91m)

Bathroom