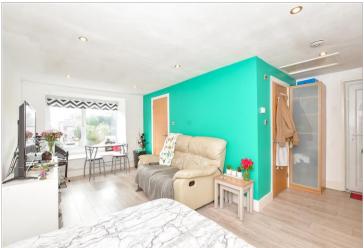

#### **FIRST FLOOR**

Entrance

Living Room:  $17'7 \times 16'10 (5.36m \times 10'10)$ 

5.13m)

**Kitchen**: 7'8 x 6'3 (2.34m x 1.91m)

Bathroom