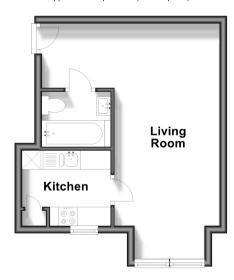

#### **FIRST FLOOR**

Entrance

Living Room:  $17'7 \times 16'10 (5.36m \times 10'10)$ 

5.13m)

**Kitchen**: 7'8 x 6'3 (2.34m x 1.91m)

Bathroom

#### **Ground Floor**

Approx. 14.0 sq. metres (150.3 sq. feet)

First Floor

Approx. 28.2 sq. metres (303.6 sq. feet)