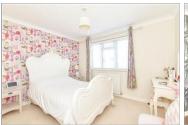

#### FIRST FLOOR

Landing

Bedroom 1: 11'2 x 11'0 (3.41m x 3.36m) Bedroom 2: 11'6 x 8'9 (3.51m x 2.67m) Bedroom 3: 8'3 x 7'3 (2.52m x 2.21m)

Bathroom