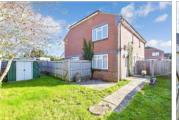

**Price** £290,000

**Freehold** 

3x ∰ 1x 🚅 1x 🕮

Martin Road, Havant, Hampshire, PO9

cubitt west













## **Main features**

- Lovely family home with plenty of storage throughout
- Off road parking for multiple cars
- Low maintenance rear garden
- Close to transport links and local amenities
- Staunton Country Park nearby for great walks

## **Accommodation**

#### **GROUND FLOOR**

Hallway

Cloakroom

Lounge: (L-shaped) 16'5 x 9'6 (5.01m x 2.90m) plus 14'2 x 10'3 (4.32m x 3.13m) Kitchen/Diner: 17'8 x 9'1 (5.39m x 2.77m)

#### FIRST FLOOR

Landing

Bedroom 1: 11'2 x 11'0 (3.41m x 3.36m) Bedroom 2: 11'6 x 8'9 (3.51m x 2.67m) Bedroom 3: 8'3 x 7'3 (2.52m x 2.21m)

Bathroom

### **OUTSIDE**

Front and Rear Garden
Off Road Parking

# Ground Floor Approx. 42.4 sq. metres (456.4 sq. feet)



First Floor
Approx. 41.3 sq. metres (444.6 sq. feet)



## Call Havant - 023 92492708 ■ cubittandw