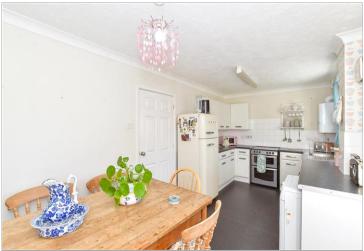

#### **GROUND FLOOR**

Hallway

Cloakroom

Lounge: (L-shaped) 16'5 x 9'6 (5.01m x 2.90m) plus 14'2 x 10'3 (4.32m x 3.13m) Kitchen/Diner: 17'8 x 9'1 (5.39m x 2.77m)