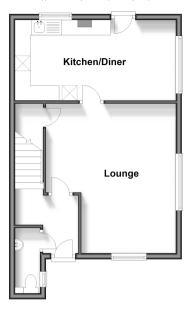

#### **GROUND FLOOR**

Hallway

Cloakroom

Lounge: (L-shaped) 16'5 x 9'6 (5.01m x 2.90m) plus 14'2 x 10'3 (4.32m x 3.13m) Kitchen/Diner: 17'8 x 9'1 (5.39m x 2.77m)

# Ground Floor Approx. 42.4 sq. metres (456.4 sq. feet)

First Floor
Approx. 41.3 sq. metres (444.6 sq. feet)