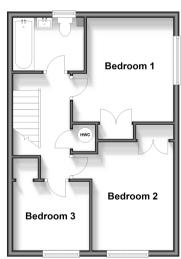

#### FIRST FLOOR

Landing

Bedroom 1: 11'2 x 11'0 (3.41m x 3.36m) Bedroom 2: 11'6 x 8'9 (3.51m x 2.67m) Bedroom 3: 8'3 x 7'3 (2.52m x 2.21m)

Bathroom

# Ground Floor Approx. 42.4 sq. metres (456.4 sq. feet)

First Floor
Approx. 41.3 sq. metres (444.6 sq. feet)