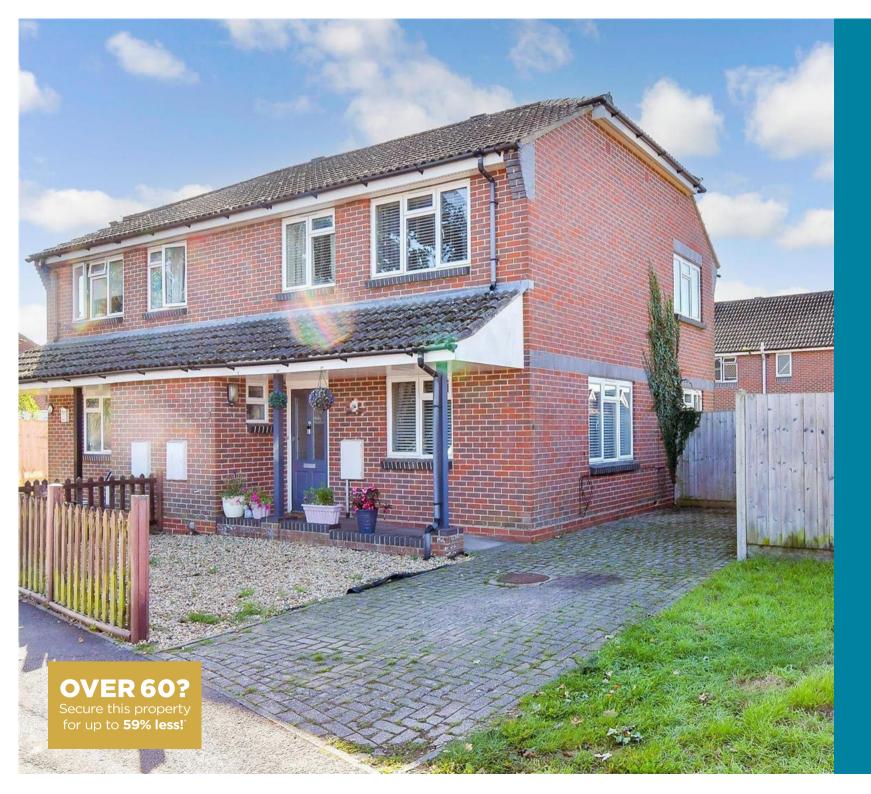

**Price** £290,000

**Freehold** 

3x ∰ 1x 🚅 1x 🕮

Martin Road, Havant, Hampshire, PO9

cubitt west

## **Main features**

- Lovely family home with plenty of storage throughout
- Off road parking for multiple cars
- Low maintenance rear garden
- Close to transport links and local amenities
- Staunton Country Park nearby for great walks

### **OUTSIDE**

Front and Rear Garden
Off Road Parking