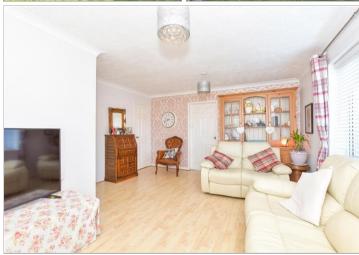

#### **GROUND FLOOR**

Hallway

Cloakroom

Lounge: (L-shaped) 16'5 x 9'6 (5.01m x 2.90m) plus 14'2 x 10'3 (4.32m x 3.13m) Kitchen/Diner: 17'8 x 9'1 (5.39m x 2.77m)