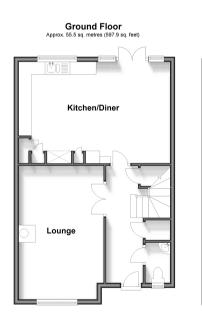

### **GROUND FLOOR**

Hallway Cloakroom Lounge: 17'6 x 11'2 (5.34m x 3.41m) Kitchen/Diner: 26'6 x 19'10 (8.08m x 6.05m)