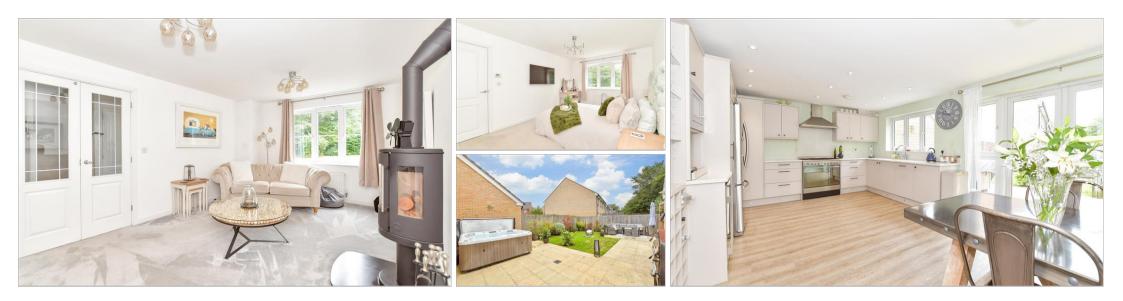

## **Main features**

- Wonderful position at the end of a quiet cul-de-sac
- Impressive kitchen/diner overlooking the immaculate rear garden
- Hot tub included
- Neutral tones throughout this beautiful home
- Large garage and off road parking for 2 vehicles
- Chain Free

### **GROUND FLOOR**

Hallway Cloakroom Lounge: 17'6 x 11'2 (5.34m x 3.41m) Kitchen/Diner: 26'6 x 19'10 (8.08m x 6.05m)

### OUTSIDE

Front and Rear Garden Garage and Off Road Parking