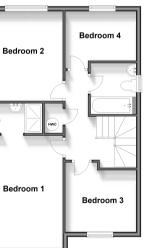

#### **FIRST FLOOR**

Landing Bedroom 1: 15'0 x 9'10 (4.58m x 3.00m) **En-Suite Shower Room** Bedroom 2: 11'9 x 9'10 (3.58m x 3.00m) Bedroom 3: 9'7 x 9'5 (2.92m x 2.87m) Bedroom 4: 9'8 x 6'5 (2.95m x 1.96m) Bathroom

#### First Floor Approx. 55.2 sq. metres (593.7 sq. feet)