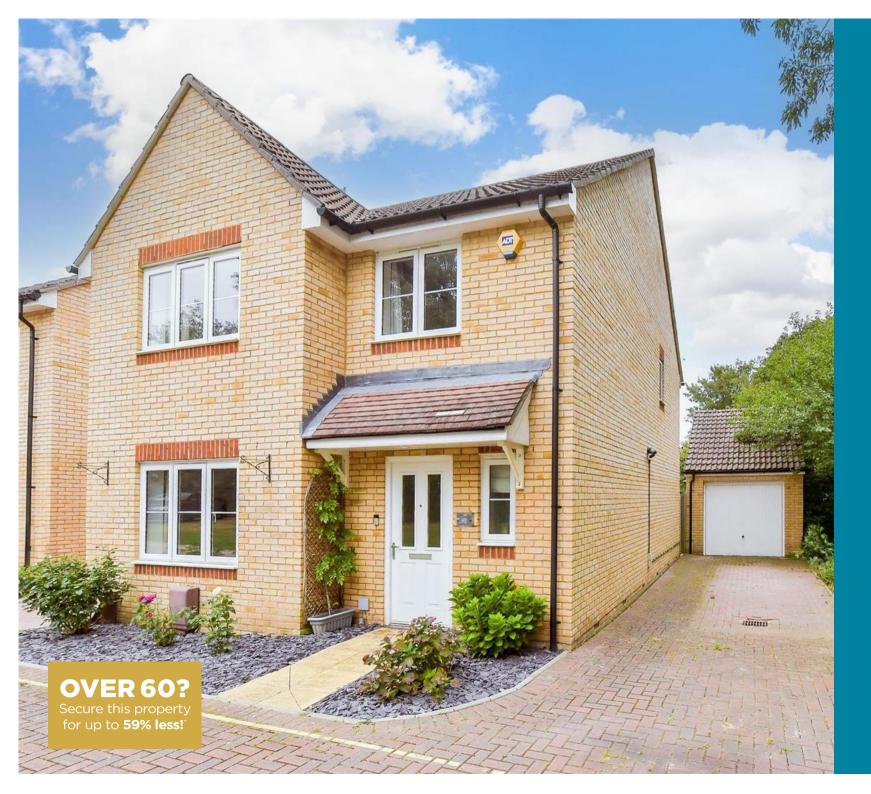

# Price £400,000 Leasehold

4x 📇 2x 🕂 1x 📇

Pipits Close, Havant, Hampshire, PO9

## **Main features**

- Wonderful position at the end of a quiet cul-de-sac
- Impressive kitchen/diner overlooking the immaculate rear garden
- Hot tub included
- Neutral tones throughout this beautiful home
- Large garage and off road parking for 2 vehicles
- Chain Free

## Call Havant - 023 92492708 ■ cubittandwest.co.uk

Legal advice should be taken to verify fixtures/fittings, planning, alterations and/or lease details

Through a Homewise Home For Life Plan people aged 60+ can secure this property for up to 59% less, by purchasing a Lifetime Lease.